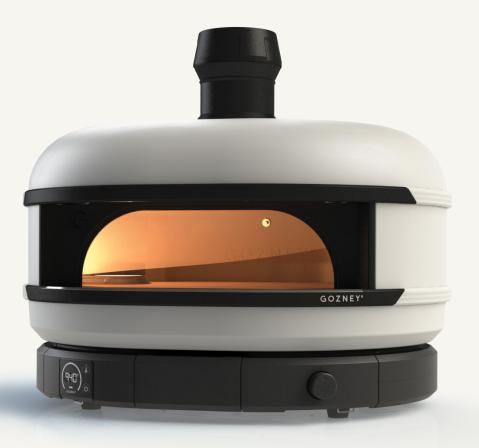

Dome S1 is the stream-lined version of the world's most thoughtfully designed outdoor pizza oven. Expertly designed down to the last detail, it works effortlessly for both beginners and chefs, reaching temperatures in excess of 950°F/500°c with the easy- to-use quick-start rolling gas flame, so you create unforgettable pizza after pizza in 60 seconds. Engineered with the same renowned heat retention and cooking power of Gozney commercialovens, you can easily control the high heat with precision so every pizza is how you and your family like it. The easy-touse power of gas meets unbeatable heat retention for a prime pizza experience.

#### Designed for chefs, Built-in Precision Digital Temperature Gauge built for your backyard Removable Unbeatable Premium heat retention stone floor construction Professional-High Temperature Fits on grade paint for counter top materials durability Fits Dome accessories - Mantel, Neapolitan Arch, Flu Extension and Door (when not ignited)