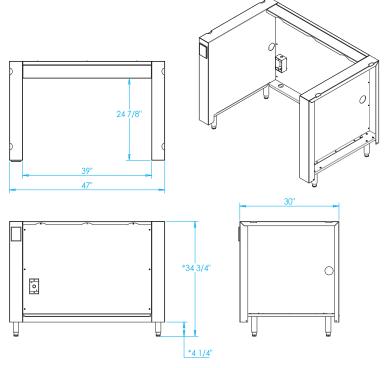

| Overall Width / Installation Width | 47 in (1193.8 mm) / 47 in (1193.8 mm)                         |
|------------------------------------|---------------------------------------------------------------|
| Overall Depth / Installation Depth | 30 in (762 mm) / 30 in (762 mm)                               |
| Overall Height / Counter Height    | 34 ¾ in (882.65 mm) / 34 ¾ in (882.65 mm) +/- ¾ in (19.05 mm) |
| Approximate Product Weight         | 250 lb (113.4 kg)                                             |

\* HEIGHT ADJUSTABLE +/- 3/4 in (19.05mm)

LEFT SIDE ELECTRICAL OUTLET MODEL SHOWN

WARNING: This product can expose you to chemicals including nickel, which are known to the State of California to cause cancer, and lead, which is known to the State of California to cause birth defects or other reproductive harm. For more information go to www.P65Warningsca.gov