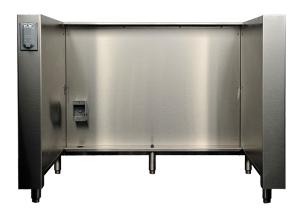

## Signature 39-inch Appliance Cabinet

## PRODUCT FEATURES

- 47 inches wide, Accommodates a 15-inch and a 24-inch appliance
- · Hand-crafted from the highest quality stainless steel
- Outlet box inside for appliance
- Outlet box on left or right face for countertop electrics
- · Stainless steel leveling legs for easy installation
- · Available in marine-grade stainless steel
- · Hand-crafted with pride in Kalamazoo, Michigan