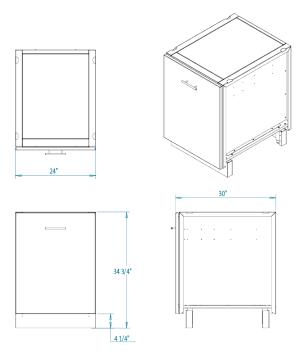

| Overall Width / Installation Width | 24 in (609.6 mm) / 24 in (609.6 mm)                           |
|------------------------------------|---------------------------------------------------------------|
| Overall Depth / Installation Depth | 30 in (762 mm) / 30 in (762 mm)                               |
| Overall Height / Counter Height    | 34 ¾ in (882.65 mm) / 34 ¾ in (882.65 mm) +/- ¾ in (19.05 mm) |
| Approximate Product Weight         | 215 lb (97.5 kg)                                              |

\* HEIGHT ADJUSTABLE +/- 3/4 in (19.05mm)