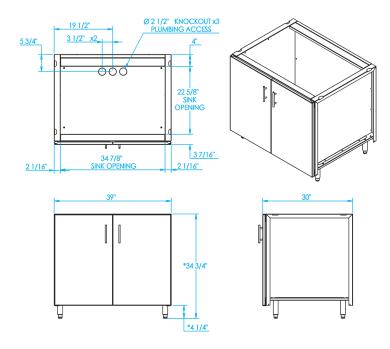

| Overall Width / Installation Width | 39 in (990.6 mm) / 39 in (990.6 mm)                           |
|------------------------------------|---------------------------------------------------------------|
| Overall Depth / Installation Depth | 30 in (762 mm) / 30 in (762 mm)                               |
| Overall Height / Counter Height    | 34 ¾ in (882.65 mm) / 34 ¾ in (882.65 mm) +/- ¾ in (19.05 mm) |
| Approximate Product Weight         | 270 lb (122.47 kg)                                            |

\* HEIGHT ADJUSTABLE +/- 3/4 in (19.05mm)

**WARNING:** This product can expose you to chemicals including nickel, which are known to the State of California to cause cancer, and lead, which is known to the State of California to cause birth defects or other reproductive harm. For more information go to www.P65Warningsca.gov