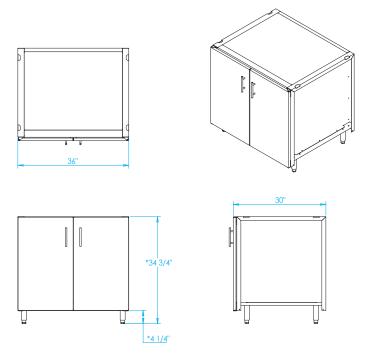

| Overall Width / Installation Width | 36 in (91.44 mm) / 36 in (91.44 mm)                           |
|------------------------------------|---------------------------------------------------------------|
| Overall Depth / Installation Depth | 30 in (762 mm) / 30 in (762 mm)                               |
| Overall Height / Counter Height    | 34 ¾ in (882.65 mm) / 34 ¾ in (882.65 mm) +/- ¾ in (19.05 mm) |
| Approximate Product Weight         | 245 lb (111.13 kg)                                            |

\* HEIGHT ADJUSTABLE +/- 3/4 in (19.05mm)

WARNING: This product can expose you to chemicals including nickel, which are known to the State of California to cause cancer, and lead, which is known to the State of California to cause birth defects or other reproductive harm. For more information go to www.P65Warningsca.gov