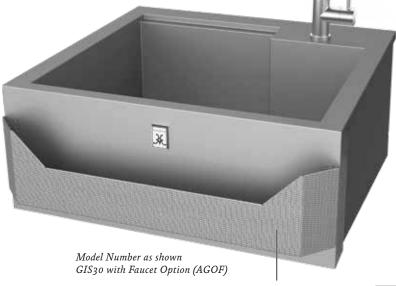

## **OPTIONS & ACCESSORIES**

- Carbon Fiber Vinyl Cover
- Motion Sense LED Light (AGLED19)

| All Models | Description                               | Cut<br>W(in.)       | tout Dimensio<br>D(in.) | ons<br>H(in.) | Weight |
|------------|-------------------------------------------|---------------------|-------------------------|---------------|--------|
| GRC 30     | Assy. Refreshment Center, 30"             | 29- <sup>1</sup> /4 | 24 <sup>-5</sup> /16    | 12            | 120    |
| GRCHS30    | Assy. Refreshment Center, High Shelf, 30" | 29- <sup>1</sup> /4 | 24 <sup>-5</sup> /16    | 12            | 152    |
| GIS 30     | Assy., Insulated Sink, 30"                | 29-1/4              | 24 <sup>-5</sup> /16    | 12            | 73     |
| GISHS30    | Assy., Insulated Sink, High Shelf, 30"    | 29-1/4              | 24 <sup>-5</sup> /16    | 12            | 96     |
| AGIB       | Ice Bin, Insulated Sink, 16"              | 14- <sup>1</sup> /2 | 21-3/4                  | 12            | 41     |
|            |                                           |                     |                         |               |        |

| Accessories                                                            | Description / Notes                                      |                                    |  |
|------------------------------------------------------------------------|----------------------------------------------------------|------------------------------------|--|
| AGSR                                                                   | Speed Rail 30"                                           | / Included with<br>GRC30 & GRCHS30 |  |
| AGOF                                                                   | Faucet, Hot/Cold,<br>Single Handle<br>with Pullout Spray | / Included with<br>GRC30 & GRCHS30 |  |
| AGLED19 Light, LED, Motion Sense, Stick on, Rechargable with USB Cable |                                                          |                                    |  |