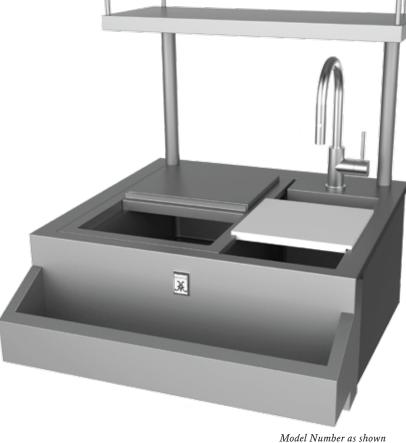

## INSULATED SINK

· Heavy gauge stainless steel construction

• Fully Insulated and seamless sink with large drain hole for mounting disposer (disposer not included)

· Removable insulated Ice Bin with stainless sliding cover

• Cutting board included on GRC30 & GRCHS30 models

• Speed Rail included with GRC30 & GRCHS30 models

Slim Marquise<sup>™</sup> accented speed rail included with GIS30 & GISHS30

Optional insulated Ice Bin storage

Full Size Drain for Disposal Option

10 year warranty on faucet

• Insulated Ice Bin AGIB available as an accessory on GIS30 & GISHS30 models.

• Outdoor-rated Stainless Steel Faucet with pull-out spray features 10 year warranty included on GRC30 & GRCHS30 models

Slim Marquise<sup>™</sup>Accented Speed Rail

GRCHS30