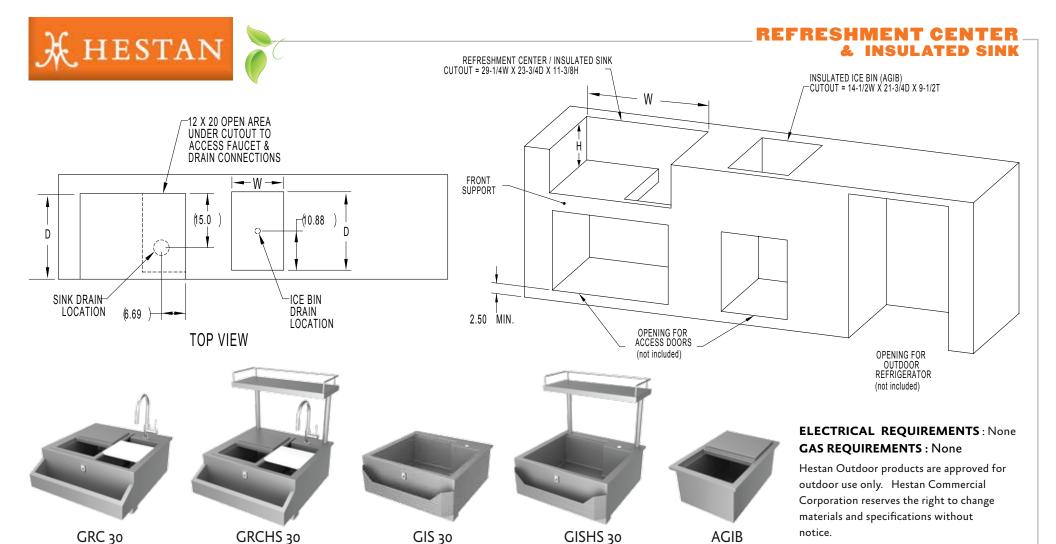

## **OPTIONS & ACCESSORIES**

- Carbon Fiber Vinyl Cover
- Motion Sense LED Light (AGLED19)

| All Models | Description                               | Cut<br>W(in.)       | tout Dimensio<br>D(in.) | ons<br>H(in.) | Weight |
|------------|-------------------------------------------|---------------------|-------------------------|---------------|--------|
| GRC 30     | Assy. Refreshment Center, 30"             | 29- <sup>1</sup> /4 | 24 <sup>-5</sup> /16    | 12            | 120    |
| GRCHS30    | Assy. Refreshment Center, High Shelf, 30" | 29- <sup>1</sup> /4 | 24 <sup>-5</sup> /16    | 12            | 152    |
| GIS 30     | Assy., Insulated Sink, 30"                | 29-1/4              | 24 <sup>-5</sup> /16    | 12            | 73     |
| GISHS30    | Assy., Insulated Sink, High Shelf, 30"    | 29-1/4              | 24 <sup>-5</sup> /16    | 12            | 96     |
| AGIB       | Ice Bin, Insulated Sink, 16"              | 14- <sup>1</sup> /2 | 21-3/4                  | 12            | 41     |
|            |                                           |                     |                         |               |        |

| Accessories                                                            | Description / Notes                                      |                                    |  |
|------------------------------------------------------------------------|----------------------------------------------------------|------------------------------------|--|
| AGSR                                                                   | Speed Rail 30"                                           | / Included with<br>GRC30 & GRCHS30 |  |
| AGOF                                                                   | Faucet, Hot/Cold,<br>Single Handle<br>with Pullout Spray | / Included with<br>GRC30 & GRCHS30 |  |
| AGLED19 Light, LED, Motion Sense, Stick on, Rechargable with USB Cable |                                                          |                                    |  |