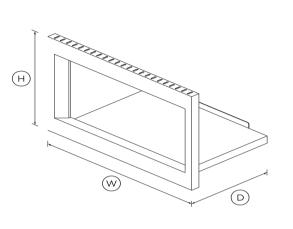

Series 5 | Contemporary

Stainless Steel

DIMENSIONS

SKU 70866

The product dimensions and specifications in this page apply to the specific product and model. Under our policy of continuous improvement, these dimensions and specifications may change at any time. You should therefore check with Fisher & Paykel's Customer Care Centre to ensure this page correctly describes the model currently available. © Fisher & Paykel Appliances Ltd 2019.