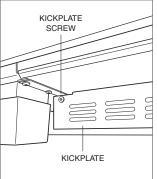

## Kickplate Installation

Loosen the inside leg cover screws, then slide the kickplate bracket between the screw heads and leg cover flange. Tighten screws to secure.

Align the kickplate(s) with the brackets and insert two  $\#10 \times ^{1}/_{2}$ " screws. Refer to the illustration below.

Kickplate bracket installation.

Kickplate installation.