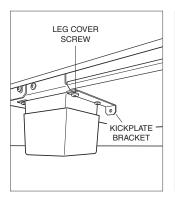

## Kickplate Installation

Loosen the inside leg cover screws, then slide the kickplate bracket between the screw heads and leg cover flange. Tighten screws to secure.

Align the kickplate(s) with the brackets and insert two  $\#10 \times ^{1}/_{2}$ " screws. Refer to the illustration below.

Kickplate bracket installation.

Kickplate installation.