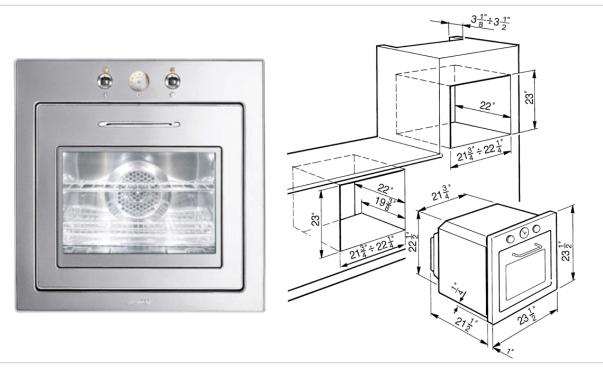

60CM (approx 24") "Piano Design" Thermo-ventilated Electric Multifunction Oven Polished Stainless Steel EAN13: 8017709101497

Multifunction oven with 8 cooking modes
Ergonomic control knobs
Analog clock, with timer and cooking start and ending time alarm (oven switches off automatically)
Air cooled door
Triple glazed door with heat reflective inner layer
Light reflective stainless steel oven interior
Rapid heating variable broiler
Full width or 1/2 broiler
2 Halogen lamps
Oven capacity: 2.13 Cu.Ft.
Interior dimensions: W 17 3/8" x H 11 7/8" x D 15 5/16"
Bake element: 1300W @ 240V - 1000W @ 208V
Broil element: 2000W @ 240V - 1500W @ 208V
Convection element: 3000W @ 240V - 2200W @ 208V
Voltage rating:
240/208V - 60Hz
Connected load (nominal power): 240/208V - 3.3/2.5kW
Amps @ 240/208V: 13.8/12Amps
Power supply location: Back right bottom
Accessories Included:
1 Glass roasting/broiler pan
1 broiler rack
1 Wire rack