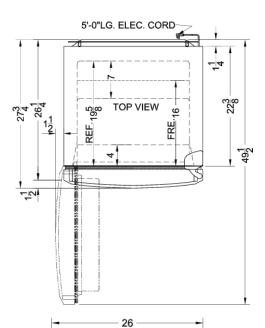

### FF1423SSLH Specifications:

| Overview                                                                                                                                                                  |                                                                                    |  |  |
|---------------------------------------------------------------------------------------------------------------------------------------------------------------------------|------------------------------------------------------------------------------------|--|--|
| Height of Cabinet                                                                                                                                                         | 69.25" (176 cm)                                                                    |  |  |
| Width                                                                                                                                                                     | 26.0" (66 cm)                                                                      |  |  |
| Width with Door Open                                                                                                                                                      | 27.5" (70 cm)                                                                      |  |  |
| Depth                                                                                                                                                                     | 26.25" (67 cm)                                                                     |  |  |
| Depth with Handle                                                                                                                                                         | 27.5" (70 cm)                                                                      |  |  |
| Depth with door at 90°                                                                                                                                                    | 49.5" (126 cm)                                                                     |  |  |
| Capacity                                                                                                                                                                  | 12.9 cu.ft. (365<br>L)                                                             |  |  |
| Defrost Type                                                                                                                                                              | Frost-Free                                                                         |  |  |
| Door                                                                                                                                                                      | Stainless Steel                                                                    |  |  |
| Cabinet                                                                                                                                                                   | Platinum                                                                           |  |  |
| US Electrical Safety                                                                                                                                                      | UL                                                                                 |  |  |
| Canadian Electrical Safety                                                                                                                                                | ULC                                                                                |  |  |
| Energy Usage/Year                                                                                                                                                         | 361.0kWh/year                                                                      |  |  |
| Amps                                                                                                                                                                      | 1.3                                                                                |  |  |
| Voltage/Frequency                                                                                                                                                         | 115 V AC/60 Hz                                                                     |  |  |
| Weight                                                                                                                                                                    | 180.0 lbs. (82<br>kg)                                                              |  |  |
| Shipping Weight                                                                                                                                                           | 190.0 lbs. (86 kg)                                                                 |  |  |
| Parts & Labor Warranty                                                                                                                                                    | 1 Year                                                                             |  |  |
| Compressor Warranty                                                                                                                                                       | 5 Years                                                                            |  |  |
| Refrigerator-Freezer                                                                                                                                                      |                                                                                    |  |  |
| Door Swing                                                                                                                                                                | LHD                                                                                |  |  |
| Reversible                                                                                                                                                                | No                                                                                 |  |  |
| Adjustable Shelves                                                                                                                                                        | Yes                                                                                |  |  |
| Crisper Qty                                                                                                                                                               | 1                                                                                  |  |  |
|                                                                                                                                                                           | Į                                                                                  |  |  |
| Crisper Finish                                                                                                                                                            | Transparent                                                                        |  |  |
| Crisper Finish Crisper Cover                                                                                                                                              | <u> </u>                                                                           |  |  |
| <u>·</u>                                                                                                                                                                  | Transparent                                                                        |  |  |
| Crisper Cover                                                                                                                                                             | Transparent<br>Glass                                                               |  |  |
| Crisper Cover Interior Light Refrigerator - Interior                                                                                                                      | Transparent Glass Yes                                                              |  |  |
| Crisper Cover Interior Light Refrigerator - Interior Height                                                                                                               | Transparent Glass Yes 37.88" (96 cm)                                               |  |  |
| Crisper Cover Interior Light Refrigerator - Interior Height Refrigerator - Interior Width                                                                                 | Transparent                                                                        |  |  |
| Crisper Cover Interior Light Refrigerator - Interior Height Refrigerator - Interior Width Refrigerator - Interior Depth                                                   | Transparent Glass Yes 37.88" (96 cm) 21.0" (53 cm) 19.63" (50 cm)                  |  |  |
| Crisper Cover Interior Light Refrigerator - Interior Height Refrigerator - Interior Width Refrigerator - Interior Depth Refrigerator - Capacity                           | Transparent Glass Yes 37.88" (96 cm) 21.0" (53 cm) 19.63" (50 cm) 8.97 cu.ft       |  |  |
| Crisper Cover Interior Light Refrigerator - Interior Height Refrigerator - Interior Width Refrigerator - Interior Depth Refrigerator - Capacity Refrigerator - Shelf Type | Transparent Glass Yes 37.88" (96 cm) 21.0" (53 cm) 19.63" (50 cm) 8.97 cu.ft Glass |  |  |

| Freezer - Interior Width    | 20.75" (53 cm) |
|-----------------------------|----------------|
| Freezer - Interior Depth    | 16.0" (41 cm)  |
| Freezer - Capacity          | 3.92 cu.ft     |
| Freezer - Shelf Type        | Glass          |
| Freezer - Shelf Qty         | 1              |
| Freezer - Full Door Shelves | 2              |
| Thermostat Type             | Dial           |
| Fan Type                    | Interior       |
| Refrigerant Type            | R134a          |
| Refrigerant Amount          | 3.5 oz.        |
| Level Legs                  | 2              |
| Compressor Step Height      | 10.5" (27 cm)  |
| Compressor Step Width       | 21.0" (53 cm)  |
| Compressor Step Depth       | 7.0" (18 cm)   |
|                             |                |