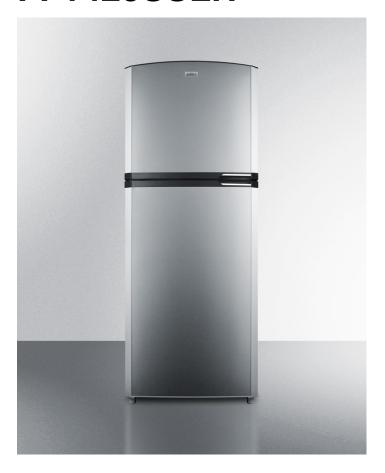

# FF1423SSLH

69.25" x 26" x 26.25" (H x W x D)

Counter depth frost-free refrigerator-freezer with stainless steel doors, platinum cabinet, 26" footprint, and left hand door swing

### **Highlights:**

True frost-free operation saves you maintenance by preventing icy buildup

Unique 26" footprint ensures full capacity for spacechallenged kitchens

Door storage in both compartments for true storage convenience

#### **Product Features:**

| Frost-free operation        | No-frost convenience for reduced user maintenance                                                                                        |  |
|-----------------------------|------------------------------------------------------------------------------------------------------------------------------------------|--|
| Large capacity              | Nearly 13 cu.ft. of interior capacity inside a uniquely slim 26" footprint                                                               |  |
| Adjustable glass shelves    | Spill-proof shelves made from solid safety glass offer convenient and flexible storage in both the refrigerator and freezer compartments |  |
| Interior light              | Automatically illuminates when you open the door                                                                                         |  |
| Fruit and vegetable crisper | Get the longest life and best taste out of produce by storing it in a convenient slide drawer                                            |  |
| Door storage                | Multiple door shelves in both the refrigerator and freezer compartments offer convenient storage for condiments and bottles              |  |
| Full freezer shelf          | Adjustable glass shelf included to accommodate a variety of sizes inside the top freezer compartment                                     |  |
| Adjustable thermostat       | Centrally located inside for easy temperature management                                                                                 |  |
| Stainless steel doors       | Professional look with an attractive curved design                                                                                       |  |