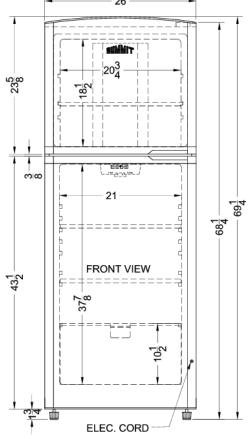

### FF1423SSLH Specifications:

| Overview                                                                                                                                                                  |                                                                                    |  |  |
|---------------------------------------------------------------------------------------------------------------------------------------------------------------------------|------------------------------------------------------------------------------------|--|--|
| Height of Cabinet                                                                                                                                                         | 69.25" (176 cm)                                                                    |  |  |
| Width                                                                                                                                                                     | 26.0" (66 cm)                                                                      |  |  |
| Width with Door Open                                                                                                                                                      | 27.5" (70 cm)                                                                      |  |  |
| Depth                                                                                                                                                                     | 26.25" (67 cm)                                                                     |  |  |
| Depth with Handle                                                                                                                                                         | 27.5" (70 cm)                                                                      |  |  |
| Depth with door at 90°                                                                                                                                                    | 49.5" (126 cm)                                                                     |  |  |
| Capacity                                                                                                                                                                  | 12.9 cu.ft. (365<br>L)                                                             |  |  |
| Defrost Type                                                                                                                                                              | Frost-Free                                                                         |  |  |
| Door                                                                                                                                                                      | Stainless Steel                                                                    |  |  |
| Cabinet                                                                                                                                                                   | Platinum                                                                           |  |  |
| US Electrical Safety                                                                                                                                                      | UL                                                                                 |  |  |
| Canadian Electrical Safety                                                                                                                                                | ULC                                                                                |  |  |
| Energy Usage/Year                                                                                                                                                         | 361.0kWh/year                                                                      |  |  |
| Amps                                                                                                                                                                      | 1.3                                                                                |  |  |
| Voltage/Frequency                                                                                                                                                         | 115 V AC/60 Hz                                                                     |  |  |
| Weight                                                                                                                                                                    | 180.0 lbs. (82<br>kg)                                                              |  |  |
| Shipping Weight                                                                                                                                                           | 190.0 lbs. (86 kg)                                                                 |  |  |
| Parts & Labor Warranty                                                                                                                                                    | 1 Year                                                                             |  |  |
| Compressor Warranty                                                                                                                                                       | 5 Years                                                                            |  |  |
| Refrigerator-Freezer                                                                                                                                                      |                                                                                    |  |  |
| Door Swing                                                                                                                                                                | LHD                                                                                |  |  |
| Reversible                                                                                                                                                                | No                                                                                 |  |  |
| Adjustable Shelves                                                                                                                                                        | Yes                                                                                |  |  |
| Crisper Qty                                                                                                                                                               | 1                                                                                  |  |  |
|                                                                                                                                                                           | Į                                                                                  |  |  |
| Crisper Finish                                                                                                                                                            | Transparent                                                                        |  |  |
| Crisper Finish Crisper Cover                                                                                                                                              | <u> </u>                                                                           |  |  |
| <u>·</u>                                                                                                                                                                  | Transparent                                                                        |  |  |
| Crisper Cover                                                                                                                                                             | Transparent<br>Glass                                                               |  |  |
| Crisper Cover Interior Light Refrigerator - Interior                                                                                                                      | Transparent Glass Yes                                                              |  |  |
| Crisper Cover Interior Light Refrigerator - Interior Height                                                                                                               | Transparent Glass Yes 37.88" (96 cm)                                               |  |  |
| Crisper Cover Interior Light Refrigerator - Interior Height Refrigerator - Interior Width                                                                                 | Transparent                                                                        |  |  |
| Crisper Cover Interior Light Refrigerator - Interior Height Refrigerator - Interior Width Refrigerator - Interior Depth                                                   | Transparent Glass Yes 37.88" (96 cm) 21.0" (53 cm) 19.63" (50 cm)                  |  |  |
| Crisper Cover Interior Light Refrigerator - Interior Height Refrigerator - Interior Width Refrigerator - Interior Depth Refrigerator - Capacity                           | Transparent Glass Yes 37.88" (96 cm) 21.0" (53 cm) 19.63" (50 cm) 8.97 cu.ft       |  |  |
| Crisper Cover Interior Light Refrigerator - Interior Height Refrigerator - Interior Width Refrigerator - Interior Depth Refrigerator - Capacity Refrigerator - Shelf Type | Transparent Glass Yes 37.88" (96 cm) 21.0" (53 cm) 19.63" (50 cm) 8.97 cu.ft Glass |  |  |

| Freezer - Interior Width    | 20.75" (53 cm) |
|-----------------------------|----------------|
| Freezer - Interior Depth    | 16.0" (41 cm)  |
| Freezer - Capacity          | 3.92 cu.ft     |
| Freezer - Shelf Type        | Glass          |
| Freezer - Shelf Qty         | 1              |
| Freezer - Full Door Shelves | 2              |
| Thermostat Type             | Dial           |
| Fan Type                    | Interior       |
| Refrigerant Type            | R134a          |
| Refrigerant Amount          | 3.5 oz.        |
| Level Legs                  | 2              |
| Compressor Step Height      | 10.5" (27 cm)  |
| Compressor Step Width       | 21.0" (53 cm)  |
| Compressor Step Depth       | 7.0" (18 cm)   |
|                             |                |