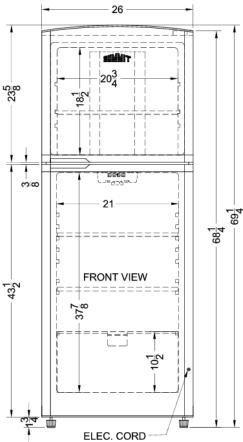

### FF1422SSRH Specifications:

| Overview                                                                                                                                                                                             |                                                                                          |  |  |
|------------------------------------------------------------------------------------------------------------------------------------------------------------------------------------------------------|------------------------------------------------------------------------------------------|--|--|
| Height of Cabinet                                                                                                                                                                                    | 69.25" (176 cm)                                                                          |  |  |
| Width                                                                                                                                                                                                | 26.0" (66 cm)                                                                            |  |  |
| Width with Door Open                                                                                                                                                                                 | 27.5" (70 cm)                                                                            |  |  |
| Depth                                                                                                                                                                                                | 26.25" (67 cm)                                                                           |  |  |
| Depth with Handle                                                                                                                                                                                    | 27.75" (70 cm)                                                                           |  |  |
| Depth with door at 90°                                                                                                                                                                               | 49.5" (126 cm)                                                                           |  |  |
| Capacity                                                                                                                                                                                             | 12.9 cu.ft. (365<br>L)                                                                   |  |  |
| Defrost Type                                                                                                                                                                                         | Frost-Free                                                                               |  |  |
| Door                                                                                                                                                                                                 | Stainless Steel                                                                          |  |  |
| Cabinet                                                                                                                                                                                              | Platinum                                                                                 |  |  |
| US Electrical Safety                                                                                                                                                                                 | UL                                                                                       |  |  |
| Canadian Electrical Safety                                                                                                                                                                           | ULC                                                                                      |  |  |
| Energy Usage/Year                                                                                                                                                                                    | 361.0kWh/year                                                                            |  |  |
| Amps                                                                                                                                                                                                 | 1.3                                                                                      |  |  |
| Voltage/Frequency                                                                                                                                                                                    | 115 V AC/60 Hz                                                                           |  |  |
| Weight                                                                                                                                                                                               | 180.0 lbs. (82<br>kg)                                                                    |  |  |
| Shipping Weight                                                                                                                                                                                      | 190.0 lbs. (86<br>kg)                                                                    |  |  |
| Parts & Labor Warranty                                                                                                                                                                               | 1 Year                                                                                   |  |  |
| Compressor Warranty                                                                                                                                                                                  | 5 Years                                                                                  |  |  |
| Refrigerator-Freezer                                                                                                                                                                                 |                                                                                          |  |  |
| Door Swing                                                                                                                                                                                           | RHD                                                                                      |  |  |
| Reversible                                                                                                                                                                                           | No                                                                                       |  |  |
|                                                                                                                                                                                                      |                                                                                          |  |  |
| Adjustable Shelves                                                                                                                                                                                   | Yes                                                                                      |  |  |
| Adjustable Shelves Crisper Qty                                                                                                                                                                       |                                                                                          |  |  |
|                                                                                                                                                                                                      | Yes                                                                                      |  |  |
| Crisper Qty                                                                                                                                                                                          | Yes 1                                                                                    |  |  |
| Crisper Qty Crisper Finish                                                                                                                                                                           | Yes<br>1<br>Transparent                                                                  |  |  |
| Crisper Qty Crisper Finish Crisper Cover                                                                                                                                                             | Yes 1 Transparent Glass                                                                  |  |  |
| Crisper Qty Crisper Finish Crisper Cover Interior Light Refrigerator - Interior                                                                                                                      | Yes 1 Transparent Glass Yes                                                              |  |  |
| Crisper Qty Crisper Finish Crisper Cover Interior Light Refrigerator - Interior Height                                                                                                               | Yes 1 Transparent Glass Yes 37.88" (96 cm)                                               |  |  |
| Crisper Qty Crisper Finish Crisper Cover Interior Light Refrigerator - Interior Height Refrigerator - Interior Width                                                                                 | Yes 1 Transparent Glass Yes 37.88" (96 cm) 21.0" (53 cm)                                 |  |  |
| Crisper Qty Crisper Finish Crisper Cover Interior Light Refrigerator - Interior Height Refrigerator - Interior Width Refrigerator - Interior Depth                                                   | Yes 1 Transparent Glass Yes 37.88" (96 cm) 21.0" (53 cm) 19.63" (50 cm)                  |  |  |
| Crisper Qty Crisper Finish Crisper Cover Interior Light Refrigerator - Interior Height Refrigerator - Interior Width Refrigerator - Interior Depth Refrigerator - Capacity                           | Yes 1 Transparent Glass Yes 37.88" (96 cm) 21.0" (53 cm) 19.63" (50 cm) 8.97 cu.ft       |  |  |
| Crisper Qty Crisper Finish Crisper Cover Interior Light Refrigerator - Interior Height Refrigerator - Interior Width Refrigerator - Interior Depth Refrigerator - Capacity Refrigerator - Shelf Type | Yes 1 Transparent Glass Yes 37.88" (96 cm) 21.0" (53 cm) 19.63" (50 cm) 8.97 cu.ft Glass |  |  |

| Freezer - Interior Width                                              | 20.75" (53 cm)                         |
|-----------------------------------------------------------------------|----------------------------------------|
| Freezer - Interior Depth                                              | 16.0" (41 cm)                          |
| Freezer - Capacity                                                    | 3.92 cu.ft                             |
| Freezer - Shelf Type                                                  | Glass                                  |
| Freezer - Shelf Qty                                                   | 1                                      |
| Freezer - Full Door Shelves                                           | 2                                      |
| Thermostat Type                                                       | Dial                                   |
|                                                                       |                                        |
| Fan Type                                                              | Interior                               |
| Refrigerant Type                                                      | R134a                                  |
|                                                                       |                                        |
| Refrigerant Type                                                      | R134a                                  |
| Refrigerant Type Refrigerant Amount                                   | R134a<br>3.5 oz.                       |
| Refrigerant Type Refrigerant Amount Level Legs                        | R134a<br>3.5 oz.<br>2                  |
| Refrigerant Type Refrigerant Amount Level Legs Compressor Step Height | R134a<br>3.5 oz.<br>2<br>10.5" (27 cm) |