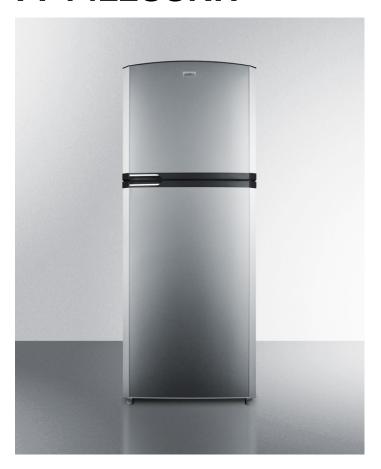

# FF1422SSRH

69.25" x 26" x 26.25" (H x W x D)

Counter depth frost-free refrigerator-freezer with stainless steel doors, platinum cabinet, 26" footprint, and right hand door swing

#### **Highlights:**

True frost-free operation saves you maintenance by preventing icy buildup

Unique 26" footprint ensures full capacity for spacechallenged kitchens

Door storage in both compartments for true storage convenience