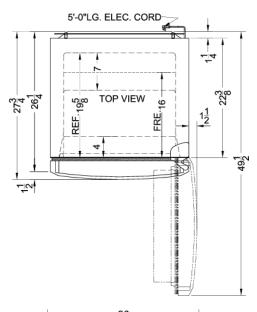

### FF1422SSRH Specifications:

| Overview                                                                                                                                                                                             |                                                                                          |  |  |
|------------------------------------------------------------------------------------------------------------------------------------------------------------------------------------------------------|------------------------------------------------------------------------------------------|--|--|
| Height of Cabinet                                                                                                                                                                                    | 69.25" (176 cm)                                                                          |  |  |
| Width                                                                                                                                                                                                | 26.0" (66 cm)                                                                            |  |  |
| Width with Door Open                                                                                                                                                                                 | 27.5" (70 cm)                                                                            |  |  |
| Depth                                                                                                                                                                                                | 26.25" (67 cm)                                                                           |  |  |
| Depth with Handle                                                                                                                                                                                    | 27.75" (70 cm)                                                                           |  |  |
| Depth with door at 90°                                                                                                                                                                               | 49.5" (126 cm)                                                                           |  |  |
| Capacity                                                                                                                                                                                             | 12.9 cu.ft. (365<br>L)                                                                   |  |  |
| Defrost Type                                                                                                                                                                                         | Frost-Free                                                                               |  |  |
| Door                                                                                                                                                                                                 | Stainless Steel                                                                          |  |  |
| Cabinet                                                                                                                                                                                              | Platinum                                                                                 |  |  |
| US Electrical Safety                                                                                                                                                                                 | UL                                                                                       |  |  |
| Canadian Electrical Safety                                                                                                                                                                           | ULC                                                                                      |  |  |
| Energy Usage/Year                                                                                                                                                                                    | 361.0kWh/year                                                                            |  |  |
| Amps                                                                                                                                                                                                 | 1.3                                                                                      |  |  |
| Voltage/Frequency                                                                                                                                                                                    | 115 V AC/60 Hz                                                                           |  |  |
| Weight                                                                                                                                                                                               | 180.0 lbs. (82<br>kg)                                                                    |  |  |
| Shipping Weight                                                                                                                                                                                      | 190.0 lbs. (86<br>kg)                                                                    |  |  |
| Parts & Labor Warranty                                                                                                                                                                               | 1 Year                                                                                   |  |  |
| Compressor Warranty                                                                                                                                                                                  | 5 Years                                                                                  |  |  |
| Refrigerator-Freezer                                                                                                                                                                                 |                                                                                          |  |  |
| Door Swing                                                                                                                                                                                           | RHD                                                                                      |  |  |
| Reversible                                                                                                                                                                                           | No                                                                                       |  |  |
|                                                                                                                                                                                                      |                                                                                          |  |  |
| Adjustable Shelves                                                                                                                                                                                   | Yes                                                                                      |  |  |
| Adjustable Shelves Crisper Qty                                                                                                                                                                       |                                                                                          |  |  |
|                                                                                                                                                                                                      | Yes                                                                                      |  |  |
| Crisper Qty                                                                                                                                                                                          | Yes 1                                                                                    |  |  |
| Crisper Qty Crisper Finish                                                                                                                                                                           | Yes<br>1<br>Transparent                                                                  |  |  |
| Crisper Qty Crisper Finish Crisper Cover                                                                                                                                                             | Yes 1 Transparent Glass                                                                  |  |  |
| Crisper Qty Crisper Finish Crisper Cover Interior Light Refrigerator - Interior                                                                                                                      | Yes 1 Transparent Glass Yes                                                              |  |  |
| Crisper Qty Crisper Finish Crisper Cover Interior Light Refrigerator - Interior Height                                                                                                               | Yes 1 Transparent Glass Yes 37.88" (96 cm)                                               |  |  |
| Crisper Qty Crisper Finish Crisper Cover Interior Light Refrigerator - Interior Height Refrigerator - Interior Width                                                                                 | Yes 1 Transparent Glass Yes 37.88" (96 cm) 21.0" (53 cm)                                 |  |  |
| Crisper Qty Crisper Finish Crisper Cover Interior Light Refrigerator - Interior Height Refrigerator - Interior Width Refrigerator - Interior Depth                                                   | Yes 1 Transparent Glass Yes 37.88" (96 cm) 21.0" (53 cm) 19.63" (50 cm)                  |  |  |
| Crisper Qty Crisper Finish Crisper Cover Interior Light Refrigerator - Interior Height Refrigerator - Interior Width Refrigerator - Interior Depth Refrigerator - Capacity                           | Yes 1 Transparent Glass Yes 37.88" (96 cm) 21.0" (53 cm) 19.63" (50 cm) 8.97 cu.ft       |  |  |
| Crisper Qty Crisper Finish Crisper Cover Interior Light Refrigerator - Interior Height Refrigerator - Interior Width Refrigerator - Interior Depth Refrigerator - Capacity Refrigerator - Shelf Type | Yes 1 Transparent Glass Yes 37.88" (96 cm) 21.0" (53 cm) 19.63" (50 cm) 8.97 cu.ft Glass |  |  |