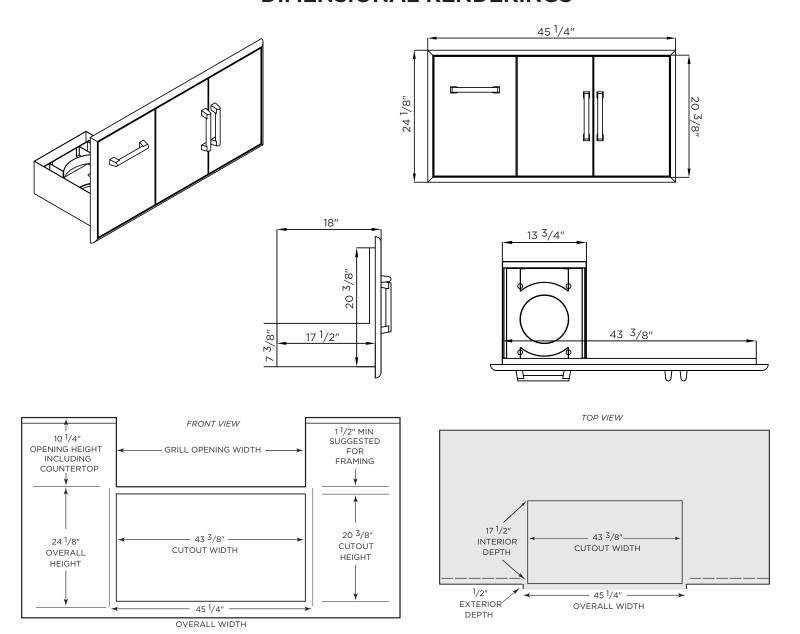

## **DIMENSIONAL RENDERINGS**

| Overall Product Dimensions |         |         |       |  |
|----------------------------|---------|---------|-------|--|
| Model No.                  | Height  | Width   | Depth |  |
| CCD-POD                    | 24 1/8" | 45 1/4" | 18"   |  |

| Cutout Dimensions for Island |         |         |                     |  |
|------------------------------|---------|---------|---------------------|--|
| Model No.                    | Height  | Width   | Depth               |  |
| CCD-POD                      | 20 3/8" | 43 3/8" | 17 <sup>1</sup> /2" |  |