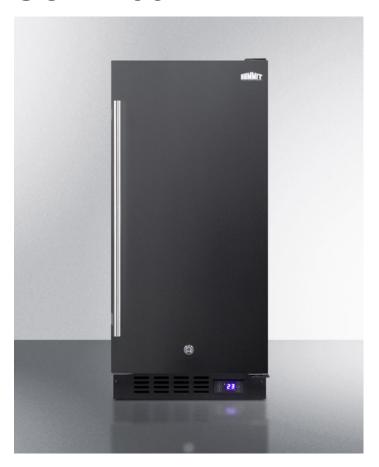

# SCFF1537B

34" x 14.75" x 22.75" (H x W x D)

15" wide frost-free freezer for built-in or freestanding use, with lock and digital thermostat

#### **Highlights:**

Just under 15" wide for an easy fit, with a flush back design to save space

Fully frost-free for low maintenance operation

Flexible design allows built-in or freestanding use under counters

#### **Product Features:**

| Built-in capable          | Make the best use of space by installing your appliance under the counter                              |  |
|---------------------------|--------------------------------------------------------------------------------------------------------|--|
| Commercially approved     | ETL-S listed to NSF-7 Standards for use in commercial establishments                                   |  |
| Factory installed lock    | Keyed security on the door                                                                             |  |
| Digital thermostat        | Electronic controls for precise temperature management.                                                |  |
| Digital display           | Temperature readout can be shown in Celsius or Fahrenheit                                              |  |
| LED lighting              | Gentle illumination with an on/off switch                                                              |  |
| Frost-free operation      | Eliminates the need to manually defrost the interior                                                   |  |
| Adjustable chrome shelves | Rearrange interior space to accommodate all sizes or remove shelves for simple cleanup                 |  |
| Reversible door           | Keep your options flexible with a reversible door that is easy to switch when your arrangement changes |  |