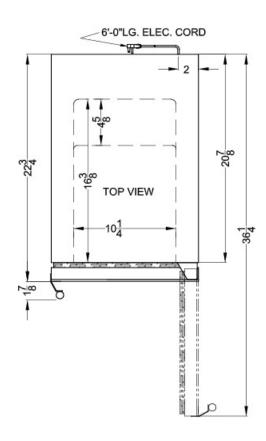

### **SCFF1537B Specifications:**

| Overview                                                                                                                                          |                                                                                    |  |  |
|---------------------------------------------------------------------------------------------------------------------------------------------------|------------------------------------------------------------------------------------|--|--|
| Height                                                                                                                                            | 34.0"                                                                              |  |  |
| Width                                                                                                                                             | 14.75"                                                                             |  |  |
| Depth                                                                                                                                             | 22.75"                                                                             |  |  |
| Depth with Handle                                                                                                                                 | 24.63"                                                                             |  |  |
| Depth with door at 90°                                                                                                                            | 36.25"                                                                             |  |  |
| Capacity                                                                                                                                          | 2.45 cu.ft.                                                                        |  |  |
| Defrost Type                                                                                                                                      | Frost-Free                                                                         |  |  |
| Door                                                                                                                                              | Black                                                                              |  |  |
| Cabinet                                                                                                                                           | Black                                                                              |  |  |
| US Electrical Safety                                                                                                                              | ETL                                                                                |  |  |
| Canadian Electrical<br>Safety                                                                                                                     | ETL-C                                                                              |  |  |
| Sanitation                                                                                                                                        | ETL-S                                                                              |  |  |
| Energy Usage/Year                                                                                                                                 | 320.0kWh/year                                                                      |  |  |
| Amps                                                                                                                                              | 0.8                                                                                |  |  |
| Voltage/Frequency                                                                                                                                 | 115 V AC/60 Hz                                                                     |  |  |
| Weight                                                                                                                                            | 63.0 lbs.                                                                          |  |  |
| Shipping Weight                                                                                                                                   | 73.0 lbs.                                                                          |  |  |
| Parts & Labor Warranty                                                                                                                            | 1 Year                                                                             |  |  |
| Compressor Warranty                                                                                                                               | 5 Years                                                                            |  |  |
| Freezer                                                                                                                                           |                                                                                    |  |  |
| Door Swing                                                                                                                                        | RHD                                                                                |  |  |
| Reversible                                                                                                                                        |                                                                                    |  |  |
|                                                                                                                                                   | Yes                                                                                |  |  |
| Interior Height                                                                                                                                   | Yes 25.25"                                                                         |  |  |
| Interior Height Interior Width                                                                                                                    |                                                                                    |  |  |
| ·                                                                                                                                                 | 25.25"                                                                             |  |  |
| Interior Width                                                                                                                                    | 25.25"<br>10.25"                                                                   |  |  |
| Interior Width Interior Depth                                                                                                                     | 25.25"<br>10.25"<br>16.38"                                                         |  |  |
| Interior Width Interior Depth Shelf Type                                                                                                          | 25.25"<br>10.25"<br>16.38"<br>Chrome                                               |  |  |
| Interior Width Interior Depth Shelf Type Shelf Qty                                                                                                | 25.25"<br>10.25"<br>16.38"<br>Chrome                                               |  |  |
| Interior Width Interior Depth Shelf Type Shelf Qty Adjustable Shelves                                                                             | 25.25"<br>10.25"<br>16.38"<br>Chrome<br>3<br>Yes                                   |  |  |
| Interior Width Interior Depth Shelf Type Shelf Qty Adjustable Shelves Thermostat Type                                                             | 25.25"<br>10.25"<br>16.38"<br>Chrome<br>3<br>Yes                                   |  |  |
| Interior Width Interior Depth Shelf Type Shelf Qty Adjustable Shelves Thermostat Type Interior Light                                              | 25.25" 10.25" 16.38" Chrome 3 Yes Digital Yes Interior and                         |  |  |
| Interior Width Interior Depth Shelf Type Shelf Qty Adjustable Shelves Thermostat Type Interior Light Fan Type                                     | 25.25" 10.25" 16.38" Chrome 3 Yes Digital Yes Interior and Exterior                |  |  |
| Interior Width Interior Depth Shelf Type Shelf Qty Adjustable Shelves Thermostat Type Interior Light Fan Type Refrigerant Type                    | 25.25" 10.25" 16.38" Chrome 3 Yes Digital Yes Interior and Exterior R600a          |  |  |
| Interior Width Interior Depth Shelf Type Shelf Qty Adjustable Shelves Thermostat Type Interior Light Fan Type Refrigerant Type Refrigerant Amount | 25.25" 10.25" 16.38" Chrome 3 Yes Digital Yes Interior and Exterior R600a 0.88 oz. |  |  |

| Compressor Step<br>Height | 3.63"  |
|---------------------------|--------|
| Compressor Step Width     | 10.25" |
| Compressor Step<br>Depth  | 4.63"  |