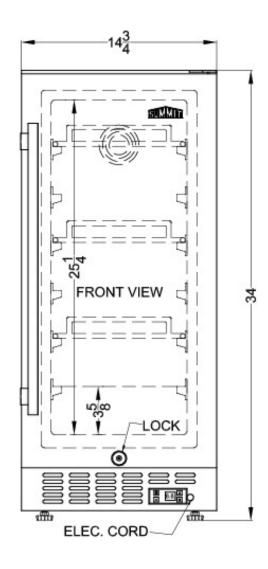

### **SCFF1537B Specifications:**

| Overview                                                                                                                                          |                                                                                    |  |  |
|---------------------------------------------------------------------------------------------------------------------------------------------------|------------------------------------------------------------------------------------|--|--|
| Height                                                                                                                                            | 34.0"                                                                              |  |  |
| Width                                                                                                                                             | 14.75"                                                                             |  |  |
| Depth                                                                                                                                             | 22.75"                                                                             |  |  |
| Depth with Handle                                                                                                                                 | 24.63"                                                                             |  |  |
| Depth with door at 90°                                                                                                                            | 36.25"                                                                             |  |  |
| Capacity                                                                                                                                          | 2.45 cu.ft.                                                                        |  |  |
| Defrost Type                                                                                                                                      | Frost-Free                                                                         |  |  |
| Door                                                                                                                                              | Black                                                                              |  |  |
| Cabinet                                                                                                                                           | Black                                                                              |  |  |
| US Electrical Safety                                                                                                                              | ETL                                                                                |  |  |
| Canadian Electrical<br>Safety                                                                                                                     | ETL-C                                                                              |  |  |
| Sanitation                                                                                                                                        | ETL-S                                                                              |  |  |
| Energy Usage/Year                                                                                                                                 | 320.0kWh/year                                                                      |  |  |
| Amps                                                                                                                                              | 0.8                                                                                |  |  |
| Voltage/Frequency                                                                                                                                 | 115 V AC/60 Hz                                                                     |  |  |
| Weight                                                                                                                                            | 63.0 lbs.                                                                          |  |  |
| Shipping Weight                                                                                                                                   | 73.0 lbs.                                                                          |  |  |
| Parts & Labor Warranty                                                                                                                            | 1 Year                                                                             |  |  |
| Compressor Warranty                                                                                                                               | 5 Years                                                                            |  |  |
| Freezer                                                                                                                                           |                                                                                    |  |  |
| Door Swing                                                                                                                                        | RHD                                                                                |  |  |
| Reversible                                                                                                                                        |                                                                                    |  |  |
|                                                                                                                                                   | Yes                                                                                |  |  |
| Interior Height                                                                                                                                   | Yes 25.25"                                                                         |  |  |
| Interior Height Interior Width                                                                                                                    |                                                                                    |  |  |
| ·                                                                                                                                                 | 25.25"                                                                             |  |  |
| Interior Width                                                                                                                                    | 25.25"<br>10.25"                                                                   |  |  |
| Interior Width Interior Depth                                                                                                                     | 25.25"<br>10.25"<br>16.38"                                                         |  |  |
| Interior Width Interior Depth Shelf Type                                                                                                          | 25.25"<br>10.25"<br>16.38"<br>Chrome                                               |  |  |
| Interior Width Interior Depth Shelf Type Shelf Qty                                                                                                | 25.25"<br>10.25"<br>16.38"<br>Chrome                                               |  |  |
| Interior Width Interior Depth Shelf Type Shelf Qty Adjustable Shelves                                                                             | 25.25"<br>10.25"<br>16.38"<br>Chrome<br>3<br>Yes                                   |  |  |
| Interior Width Interior Depth Shelf Type Shelf Qty Adjustable Shelves Thermostat Type                                                             | 25.25"<br>10.25"<br>16.38"<br>Chrome<br>3<br>Yes                                   |  |  |
| Interior Width Interior Depth Shelf Type Shelf Qty Adjustable Shelves Thermostat Type Interior Light                                              | 25.25" 10.25" 16.38" Chrome 3 Yes Digital Yes Interior and                         |  |  |
| Interior Width Interior Depth Shelf Type Shelf Qty Adjustable Shelves Thermostat Type Interior Light Fan Type                                     | 25.25" 10.25" 16.38" Chrome 3 Yes Digital Yes Interior and Exterior                |  |  |
| Interior Width Interior Depth Shelf Type Shelf Qty Adjustable Shelves Thermostat Type Interior Light Fan Type Refrigerant Type                    | 25.25" 10.25" 16.38" Chrome 3 Yes Digital Yes Interior and Exterior R600a          |  |  |
| Interior Width Interior Depth Shelf Type Shelf Qty Adjustable Shelves Thermostat Type Interior Light Fan Type Refrigerant Type Refrigerant Amount | 25.25" 10.25" 16.38" Chrome 3 Yes Digital Yes Interior and Exterior R600a 0.88 oz. |  |  |

| Compressor Step<br>Height | 3.63"  |
|---------------------------|--------|
| Compressor Step Width     | 10.25" |
| Compressor Step<br>Depth  | 4.63"  |