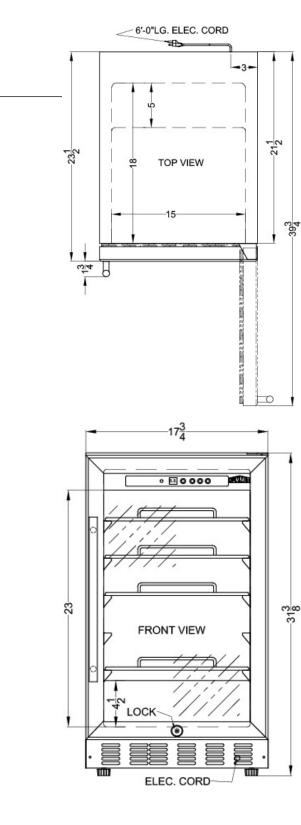

## SCR1841ADA Specifications:

Compressor Step Depth

| Overview                  |                          |
|---------------------------|--------------------------|
| Height                    | 32.0"                    |
| Width                     | 17.75"                   |
| Depth                     | 23.5"                    |
| Depth with Handle         | 25.25"                   |
| Depth with door at 90°    | 39.75"                   |
| Capacity                  | 3.3 cu.ft.               |
| Defrost Type              | Automatic                |
| Door                      | Glass                    |
| Cabinet                   | Black                    |
| US Electrical Safety      | CSA                      |
| Amps                      | 2.0                      |
| Voltage/Frequency         | 115 V AC/60 Hz           |
| Weight                    | 85.0 lbs.                |
| Shipping Weight           | 95.0 lbs.                |
| Parts & Labor Warranty    | 1 Year                   |
| Compressor Warranty       | 5 Years                  |
| Refrigerator Features     |                          |
| Door Swing                | RHD                      |
| Reversible                | Yes                      |
| Shelf Type                | Chrome                   |
| Shelf Qty                 | 4                        |
| Adjustable Shelves        | Yes                      |
| Thermostat Type           | Digital                  |
| Fan Type                  | Interior and<br>Exterior |
| Refrigerant Type          | R134a                    |
| Refrigerant Amount        | 2.11                     |
| High Side PSI             | 270.0                    |
| Low Side PSI              | 103.0                    |
| Level Legs Qty            | 2                        |
| Interior Light            | Yes                      |
| Dimensions                |                          |
| Interior Height           | 23.0"                    |
| Interior Width            | 14.25"                   |
| Interior Depth            | 18.0"                    |
| Compressor Step<br>Height | 4.5"                     |
| Compressor Step           | 14.25"                   |