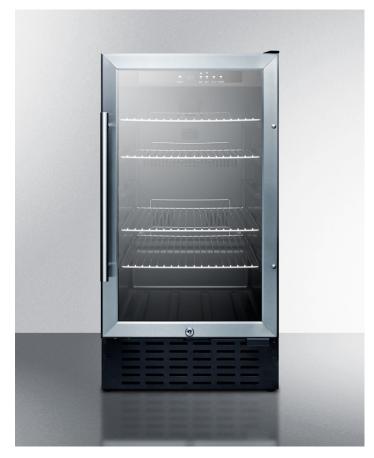

#### 32" x 17.75" x 23.5" (H x W x D)

18" wide ADA compliant commercial glass door beverage cooler for built-in or freestanding use, with digital controls and LED light

#### **Highlights:**

32" height allows installation under lower ADA compliant counters

Less than 18" wide for a perfect fit

Flexible design allows built-in or freestanding use under counters

Digital thermostat offers precise and convenient temperature control

### **Product Features:**

| ADA compliant                        | 32" height is designed to fit under lower ADA compliant counters                   |  |
|--------------------------------------|------------------------------------------------------------------------------------|--|
| Built-in capable                     | Make the best use of space by installing your appliance under the counter          |  |
| Fully finished black cabinet         | Allows the unit to be used freestanding                                            |  |
| Glass door with stainless steel trim | Provides a full display of stored contents with a heat-safe double tempered design |  |
| Factory installed lock               | Keyed security on the door                                                         |  |
| Digital thermostat                   | Electronic controls for precise temperature management.                            |  |
| Digital display                      | Temperature readout can be shown in Celsius or Fahrenheit                          |  |
| LED lighting                         | Gentle illumination with an on/off switch                                          |  |
| Automatic defrost                    | Reduced maintenance with the convenience of auto defrost                           |  |