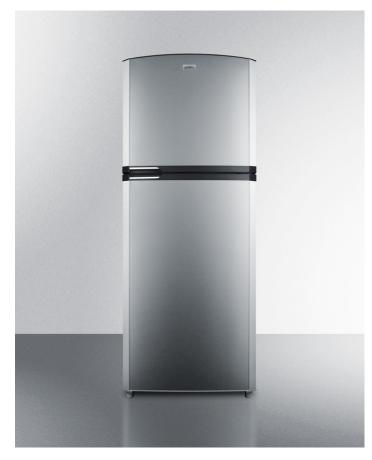

# FF1422SSRHIM

#### 69.25" x 26" x 26.25" (H x W x D)

Counter depth frost-free refrigerator-freezer with stainless steel doors, platinum cabinet, icemaker, 26" footprint, and right hand door swing

#### **Highlights:**

True frost-free operation saves you maintenance by preventing icy buildup

Unique 26" footprint ensures full capacity for spacechallenged kitchens

Door storage in both compartments for true storage convenience