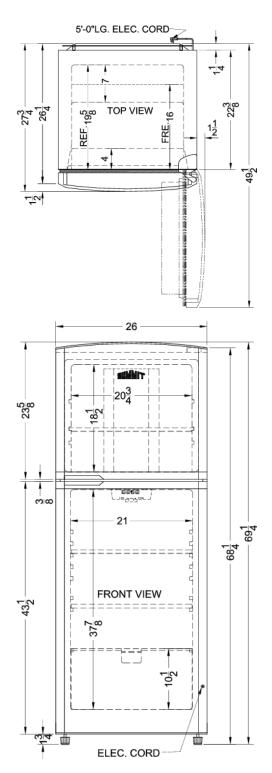

#### 69.25" x 26" x 26.25" (H x W x D)

Counter depth frost-free refrigerator-freezer with stainless steel doors, platinum cabinet, icemaker, 26" footprint, and right hand door swing

### **FF1422SSRHIM Specifications:**

| Overview                            |                        |
|-------------------------------------|------------------------|
| Height of Cabinet                   | 69.25" (176 cm)        |
| Width                               | 26.0" (66 cm)          |
| Width with Door Open                | 27.5" (70 cm)          |
| Depth                               | 26.25" (67 cm)         |
| Depth with Handle                   | 27.75" (70 cm)         |
| Depth with door at 90°              | 49.5" (126 cm)         |
| Capacity                            | 12.9 cu.ft. (365<br>L) |
| Defrost Type                        | Frost-Free             |
| Door                                | Stainless Steel        |
| Cabinet                             | Platinum               |
| US Electrical Safety                | UL                     |
| Canadian Electrical Safety          | ULC                    |
| Energy Usage/Year                   | 445.0kWh/year          |
| Amps                                | 1.3                    |
| Voltage/Frequency                   | 115 V AC/60 Hz         |
| Weight                              | 185.0 lbs. (84<br>kg)  |
| Shipping Weight                     | 190.0 lbs. (86<br>kg)  |
| Parts & Labor Warranty              | 1 Year                 |
| Compressor Warranty                 | 5 Years                |
| Refrigerator-Freezer                |                        |
| Door Swing                          | RHD                    |
| Reversible                          | No                     |
| Adjustable Shelves                  | Yes                    |
| Crisper Qty                         | 1                      |
| Crisper Finish                      | Transparent            |
| Crisper Cover                       | Glass                  |
| Interior Light                      | Yes                    |
| Refrigerator - Interior<br>Height   | 37.88" (96 cm)         |
| Refrigerator - Interior Width       | 21.0" (53 cm)          |
| Refrigerator - Interior Depth       | 19.63" (50 cm)         |
| Refrigerator - Capacity             | 8.97 cu.ft             |
| Refrigerator - Shelf Type           | Glass                  |
| Refrigerator - Shelf Qty            | 2                      |
| Refrigerator - Full Door<br>Shelves | 3                      |
| Freezer - Interior Height           | 18.5" (47 cm)          |
|                                     |                        |

| Freezer - Interior Width    | 20.75" (53 cm) |
|-----------------------------|----------------|
| Freezer - Interior Depth    | 16.0" (41 cm)  |
| Freezer - Capacity          | 3.92 cu.ft     |
| Freezer - Shelf Type        | Glass          |
| Freezer - Shelf Qty         | 1              |
| Freezer - Full Door Shelves | 2              |
| Thermostat Type             | Dial           |
| Fan Type                    | Interior       |
| Refrigerant Type            | R134a          |
| Refrigerant Amount          | 3.5 oz.        |
| Level Legs                  | 2              |
| Compressor Step Height      | 10.5" (27 cm)  |
| Compressor Step Width       | 21.0" (53 cm)  |
| Compressor Step Depth       | 7.0" (18 cm)   |
|                             |                |