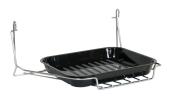

Pictured: Handy Rack with 13" x 10  $^7/_8$ " Meat Tin (AG-P075882 & AG-090144-0728)

## Free cookware items included:

17 <sup>1</sup>/<sub>2</sub>" x 10 <sup>7</sup>/<sub>8</sub>" Broiler Pan (AG-084613-0728)

(3) 9" x 13" Enameled Baking Trays (SAG-W2787)

Handy Rack (AG-P075882)  $13'' \times 10^{-7}/8''$  Meat Tin with Trivet (AG-090144-0728)

Handy Rack (AG-P075882)  $13'' \times 10^{-7}/8''$  Meat Tin with Trivet (AG-090144-0728)

 $12 \, ^{1}/_{2}$ " x  $13 \, ^{1}/_{2}$ " Enameled Roasting Pan (SAG-A3958)

13" x 18" Enameled Baking Tray (SAG-A036402)