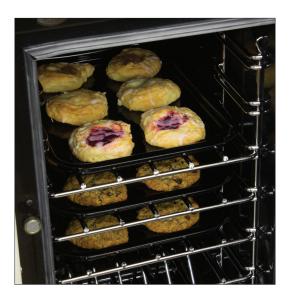

Pictured: Handy Rack with 13" x 10  $^7/_8$ " Meat Tin (AG-P075882 & AG-090144-0728)