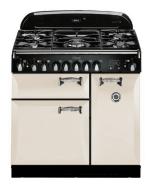

## **AGA LEGACY COOKWARE**

Now you can start cooking as soon as your new AGA Legacy Range arrives! Enjoy up to 6 complementary gifts with your purchase of a 36" or 44" AGA Legacy Range—beautiful and durable enamel AGA cookware for baking, roasting and broiling.

36" AGA Legacy Dual Fuel Range