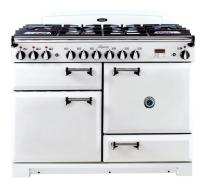

## **AGA LEGACY COOKWARE**

Now you can start cooking as soon as your new AGA Legacy Range arrives! Enjoy up to 6 complementary gifts with your purchase of a 36" or 44" AGA Legacy Range—beautiful and durable enamel AGA cookware for baking, roasting and broiling.



36" AGA Legacy Dual Fuel Range

## Free cookware items included:



17 <sup>1</sup>/<sub>2</sub>" x 10 <sup>7</sup>/<sub>8</sub>" Broiler Pan (AG-084613-0728)



(3) 9" x 13" Enameled Baking Trays (SAG-W2787)



Handy Rack (AG-P075882)  $13'' \times 10^{-7}/8''$  Meat Tin with Trivet (AG-090144-0728)



13" x 18" Enameled Baking Tray (SAG-A036402)



Pictured: (3) 9" x 13" Enameled Baking Trays (SAG-W2787)



44" AGA Legacy Dual Fuel Range Free cookware items included:



 $17 \, {}^{1}/{}_{2}$ " x  $10 \, {}^{7}/{}_{8}$ " Broiler Pan (AG-084613-0728) Broiler Trivet (AG-P093359)



Handy Rack (AG-P075882)  $13'' \times 10^{-7}/8''$  Meat Tin with Trivet (AG-090144-0728)



 $12 \, ^{1}/_{2}$ " x  $13 \, ^{1}/_{2}$ " Enameled Roasting Pan (SAG-A3958)



13" x 18" Enameled Baking Tray (SAG-A036402)



Pictured: Handy Rack with 13" x 10  $^7/_8$ " Meat Tin (AG-P075882 & AG-090144-0728)