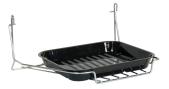

Handy Rack (AG-P075882)  $13'' \times 10^{-7}/8''$  Meat Tin with Trivet (AG-090144-0728)

 $12 \, ^{1}/_{2}$ " x  $13 \, ^{1}/_{2}$ " Enameled Roasting Pan (SAG-A3958)

13" x 18" Enameled Baking Tray (SAG-A036402)

Pictured: Handy Rack with 13" x 10  $^7/_8$ " Meat Tin (AG-P075882 & AG-090144-0728)