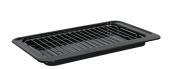

## Free cookware items included:

17 <sup>1</sup>/<sub>2</sub>" x 10 <sup>7</sup>/<sub>8</sub>" Broiler Pan (AG-084613-0728)

(3) 9" x 13" Enameled Baking Trays (SAG-W2787)

Handy Rack (AG-P075882)  $13'' \times 10^{-7}/8''$  Meat Tin with Trivet (AG-090144-0728)

13" x 18" Enameled Baking Tray (SAG-A036402)

Pictured: (3) 9" x 13" Enameled Baking Trays (SAG-W2787)

44" AGA Legacy Dual Fuel Range Free cookware items included:

 $17 \, {}^{1}/{}_{2}$ " x  $10 \, {}^{7}/{}_{8}$ " Broiler Pan (AG-084613-0728) Broiler Trivet (AG-P093359)