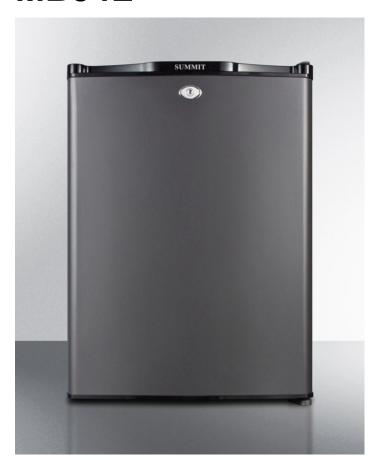

# MB34L

22" x 15.88" x 19.25" (H x W x D)

Silent absorption minibar for hotel use, in gray finish with front lock

#### **Highlights:**

Absorption technology ensures silent operation

Slim width under 16" to fit narrow spaces

Minimum maintenance with automatic defrost

Perfect for hotel rooms and suites