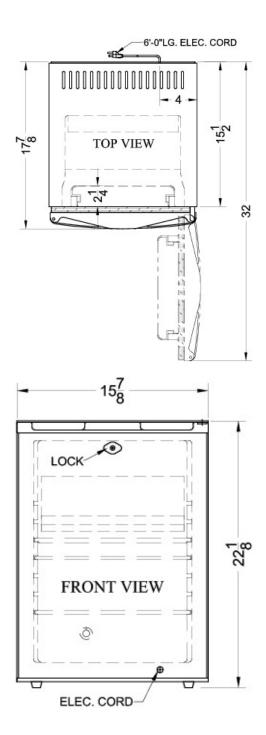

### **MB34L Specifications:**

| Height to Hinge Cap         22.13"           Width         15.88"           Depth         19.25"           Depth with Handle         17.88"           Depth with door at 90°         32.0"           Capacity         1.4 cu.ft.           Defrost Type         Automatic           Door         Gray           Cabinet         Charcoal           US Electrical Safety         UL           Shipping Weight         60.0 lbs.           Parts & Labor Warranty         1 Year           Refrigerator Features         Toor Swing           RHD         Reversible           Shelf Type         Chrome           Shelf Qty         2           Full Door Shelf Qty         2           Adjustable Shelves         Yes           Thermostat Type         Dial           Dimensions         Interior Height         18.0"           Interior Depth         9.75" | Overview               |            |  |
|----------------------------------------------------------------------------------------------------------------------------------------------------------------------------------------------------------------------------------------------------------------------------------------------------------------------------------------------------------------------------------------------------------------------------------------------------------------------------------------------------------------------------------------------------------------------------------------------------------------------------------------------------------------------------------------------------------------------------------------------------------------------------------------------------------------------------------------------------------------|------------------------|------------|--|
| Width 15.88"  Depth 19.25"  Depth with Handle 17.88"  Depth with door at 90° 32.0"  Capacity 1.4 cu.ft.  Defrost Type Automatic  Door Gray  Cabinet Charcoal  US Electrical Safety UL  Shipping Weight 60.0 lbs.  Parts & Labor Warranty 1 Year  Refrigerator Features  Door Swing RHD  Reversible Yes  Shelf Type Chrome  Shelf Qty 2  Full Door Shelf Qty 2  Adjustable Shelves Yes  Thermostat Type Dial  Dimensions  Interior Height 18.0"  Interior Width 13.13"                                                                                                                                                                                                                                                                                                                                                                                          | Height                 | 22.0"      |  |
| Depth 19.25"  Depth with Handle 17.88"  Depth with door at 90° 32.0"  Capacity 1.4 cu.ft.  Defrost Type Automatic  Door Gray  Cabinet Charcoal  US Electrical Safety UL  Shipping Weight 60.0 lbs.  Parts & Labor Warranty 1 Year  Refrigerator Features  Door Swing RHD  Reversible Yes  Shelf Type Chrome  Shelf Qty 2  Full Door Shelf Qty 2  Adjustable Shelves Yes  Thermostat Type Dial  Dimensions  Interior Height 18.0"                                                                                                                                                                                                                                                                                                                                                                                                                               | Height to Hinge Cap    | 22.13"     |  |
| Depth with Handle 17.88"  Depth with door at 90° 32.0"  Capacity 1.4 cu.ft.  Defrost Type Automatic  Door Gray  Cabinet Charcoal  US Electrical Safety UL  Shipping Weight 60.0 lbs.  Parts & Labor Warranty 1 Year  Refrigerator Features  Door Swing RHD  Reversible Yes  Shelf Type Chrome  Shelf Qty 2  Full Door Shelf Qty 2  Adjustable Shelves Yes  Thermostat Type Dial  Dimensions  Interior Height 18.0"  Interior Width 13.13"                                                                                                                                                                                                                                                                                                                                                                                                                      | Width                  | 15.88"     |  |
| Depth with door at 90° 32.0"  Capacity 1.4 cu.ft.  Defrost Type Automatic  Door Gray  Cabinet Charcoal  US Electrical Safety UL  Shipping Weight 60.0 lbs.  Parts & Labor Warranty 1 Year  Refrigerator Features  Door Swing RHD  Reversible Yes  Shelf Type Chrome  Shelf Qty 2  Full Door Shelf Qty 2  Adjustable Shelves Yes  Thermostat Type Dial  Dimensions  Interior Height 18.0"                                                                                                                                                                                                                                                                                                                                                                                                                                                                       | Depth                  | 19.25"     |  |
| Capacity 1.4 cu.ft.  Defrost Type Automatic  Door Gray  Cabinet Charcoal  US Electrical Safety UL  Shipping Weight 60.0 lbs.  Parts & Labor Warranty 1 Year  Refrigerator Features  Door Swing RHD  Reversible Yes  Shelf Type Chrome  Shelf Qty 2  Full Door Shelf Qty 2  Adjustable Shelves Yes  Thermostat Type Dial  Dimensions  Interior Height 18.0"                                                                                                                                                                                                                                                                                                                                                                                                                                                                                                     | Depth with Handle      | 17.88"     |  |
| Defrost Type Automatic  Door Gray  Cabinet Charcoal  US Electrical Safety UL  Shipping Weight 60.0 lbs.  Parts & Labor Warranty 1 Year  Refrigerator Features  Door Swing RHD  Reversible Yes  Shelf Type Chrome  Shelf Qty 2  Full Door Shelf Qty 2  Adjustable Shelves Yes  Thermostat Type Dial  Dimensions  Interior Height 18.0"                                                                                                                                                                                                                                                                                                                                                                                                                                                                                                                          | Depth with door at 90° | 32.0"      |  |
| Door Gray Cabinet Charcoal US Electrical Safety UL Shipping Weight 60.0 lbs. Parts & Labor Warranty 1 Year Refrigerator Features Door Swing RHD Reversible Yes Shelf Type Chrome Shelf Qty 2 Full Door Shelf Qty 2 Adjustable Shelves Yes Thermostat Type Dial Dimensions Interior Height 18.0"                                                                                                                                                                                                                                                                                                                                                                                                                                                                                                                                                                | Capacity               | 1.4 cu.ft. |  |
| Cabinet Charcoal US Electrical Safety UL Shipping Weight 60.0 lbs. Parts & Labor Warranty 1 Year Refrigerator Features  Door Swing RHD Reversible Yes Shelf Type Chrome Shelf Qty 2 Full Door Shelf Qty 2 Adjustable Shelves Yes Thermostat Type Dial Dimensions Interior Height 18.0"                                                                                                                                                                                                                                                                                                                                                                                                                                                                                                                                                                         | Defrost Type           | Automatic  |  |
| US Electrical Safety UL Shipping Weight 60.0 lbs. Parts & Labor Warranty 1 Year Refrigerator Features Door Swing RHD Reversible Yes Shelf Type Chrome Shelf Qty 2 Full Door Shelf Qty 2 Adjustable Shelves Yes Thermostat Type Dial Dimensions Interior Height 18.0"                                                                                                                                                                                                                                                                                                                                                                                                                                                                                                                                                                                           | Door                   | Gray       |  |
| Shipping Weight 60.0 lbs.  Parts & Labor Warranty 1 Year  Refrigerator Features  Door Swing RHD  Reversible Yes  Shelf Type Chrome  Shelf Qty 2  Full Door Shelf Qty 2  Adjustable Shelves Yes  Thermostat Type Dial  Dimensions  Interior Height 18.0"                                                                                                                                                                                                                                                                                                                                                                                                                                                                                                                                                                                                        | Cabinet                | Charcoal   |  |
| Parts & Labor Warranty  Refrigerator Features  Door Swing Reversible Reversible Shelf Type Chrome Shelf Qty 2 Full Door Shelf Qty 2 Adjustable Shelves Thermostat Type Dial  Dimensions Interior Height 18.0"                                                                                                                                                                                                                                                                                                                                                                                                                                                                                                                                                                                                                                                  | US Electrical Safety   | UL         |  |
| Refrigerator Features  Door Swing RHD  Reversible Yes  Shelf Type Chrome  Shelf Qty 2  Full Door Shelf Qty 2  Adjustable Shelves Yes  Thermostat Type Dial  Dimensions  Interior Height 18.0"                                                                                                                                                                                                                                                                                                                                                                                                                                                                                                                                                                                                                                                                  | Shipping Weight        | 60.0 lbs.  |  |
| Door Swing RHD Reversible Yes Shelf Type Chrome Shelf Qty 2 Full Door Shelf Qty 2 Adjustable Shelves Yes Thermostat Type Dial Dimensions Interior Height 18.0"                                                                                                                                                                                                                                                                                                                                                                                                                                                                                                                                                                                                                                                                                                 | Parts & Labor Warranty | 1 Year     |  |
| Reversible Yes Shelf Type Chrome Shelf Qty 2 Full Door Shelf Qty 2 Adjustable Shelves Yes Thermostat Type Dial Dimensions Interior Height 18.0" Interior Width 13.13"                                                                                                                                                                                                                                                                                                                                                                                                                                                                                                                                                                                                                                                                                          | Refrigerator Features  |            |  |
| Shelf Type Chrome Shelf Qty 2 Full Door Shelf Qty 2 Adjustable Shelves Yes Thermostat Type Dial Dimensions Interior Height 18.0"                                                                                                                                                                                                                                                                                                                                                                                                                                                                                                                                                                                                                                                                                                                               | Door Swing             | RHD        |  |
| Shelf Qty 2 Full Door Shelf Qty 2 Adjustable Shelves Yes Thermostat Type Dial Dimensions Interior Height 18.0" Interior Width 13.13"                                                                                                                                                                                                                                                                                                                                                                                                                                                                                                                                                                                                                                                                                                                           | Reversible             | Yes        |  |
| Full Door Shelf Qty 2 Adjustable Shelves Yes Thermostat Type Dial Dimensions Interior Height 18.0" Interior Width 13.13"                                                                                                                                                                                                                                                                                                                                                                                                                                                                                                                                                                                                                                                                                                                                       | Shelf Type             | Chrome     |  |
| Adjustable Shelves Yes Thermostat Type Dial  Dimensions  Interior Height 18.0"  Interior Width 13.13"                                                                                                                                                                                                                                                                                                                                                                                                                                                                                                                                                                                                                                                                                                                                                          | Shelf Qty              | 2          |  |
| Thermostat Type Dial  Dimensions  Interior Height 18.0"  Interior Width 13.13"                                                                                                                                                                                                                                                                                                                                                                                                                                                                                                                                                                                                                                                                                                                                                                                 | Full Door Shelf Qty    | 2          |  |
| Dimensions Interior Height 18.0" Interior Width 13.13"                                                                                                                                                                                                                                                                                                                                                                                                                                                                                                                                                                                                                                                                                                                                                                                                         | Adjustable Shelves     | Yes        |  |
| Interior Height 18.0" Interior Width 13.13"                                                                                                                                                                                                                                                                                                                                                                                                                                                                                                                                                                                                                                                                                                                                                                                                                    | Thermostat Type        | Dial       |  |
| Interior Width 13.13"                                                                                                                                                                                                                                                                                                                                                                                                                                                                                                                                                                                                                                                                                                                                                                                                                                          | Dimensions             |            |  |
|                                                                                                                                                                                                                                                                                                                                                                                                                                                                                                                                                                                                                                                                                                                                                                                                                                                                | Interior Height        | 18.0"      |  |
| Interior Depth 9 75"                                                                                                                                                                                                                                                                                                                                                                                                                                                                                                                                                                                                                                                                                                                                                                                                                                           | Interior Width         | 13.13"     |  |
| - Interior Boptin                                                                                                                                                                                                                                                                                                                                                                                                                                                                                                                                                                                                                                                                                                                                                                                                                                              | Interior Depth         | 9.75"      |  |