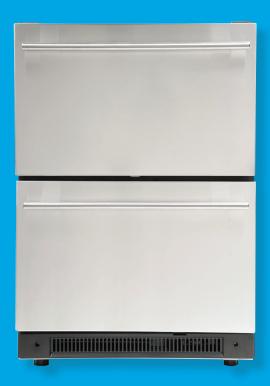

### Haier

# 5.4 Cubic Foot Built-In Dual Drawer Refrigerator

DD410RS

#### Signature Features

#### **LED Lighting**

Illuminates both compartments for optimal visibility

#### **Adjustable Divider**

Ensures flexibility, usability, and maximal storage space in both drawers

#### **Stainless Steel Interior**

Features a sharp appearance that stands up to wear and tear

#### **Generous Capacity**

Includes an upper drawer with a 3 cubic foot capacity and a lower drawer with a 2.4 cubic foot capacity

#### Available Finishes

Stainless Steel