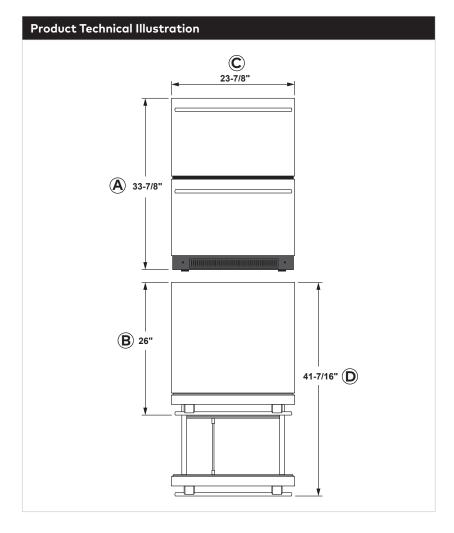

#### **Unit Specifications**

Width 23 7/8 "
Depth 26"
Height 33 7/8"
Weight 126 lbs.
UPC 688057309071

## Haier

| Letter | Overall Dimensions | in.     |
|--------|--------------------|---------|
| А      | Height             | 33 7/8" |
| В      | Depth              | 26"     |
| С      | Width              | 23 7/8" |

| D                         | Depth (door open 90°) | 41 7/16"                          |  |
|---------------------------|-----------------------|-----------------------------------|--|
| Overall Packaging Details |                       |                                   |  |
| Packaging                 |                       | lb./in.                           |  |
| Gross Weight              |                       | 135 lbs.                          |  |
| Dimensions D H            |                       | 26 3/16"<br>27 15/16"<br>37 3/16" |  |
| Power Requirements        |                       |                                   |  |
| Electrical Ro             | ating                 | 115V, 60Hz                        |  |