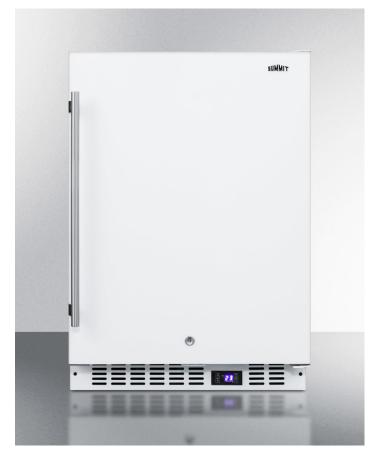

# SCFF51OSWH

#### 34" x 23.63" x 23.5" (H x W x D)

Frost-free all-freezer for built-in or freestanding use in white finish, with digital thermostat, LED lighting, and lock

#### **Highlights:**

True frost-free operation saves you maintenance by preventing icy buildup

Flexible design allows built-in or freestanding use in 24" wide spaces

Digital thermostat allows easy temperature management

#### **Product Features:**

| Frost-free operation   | No-frost convenience eliminates the need to manually defrost the unit                                    |  |
|------------------------|----------------------------------------------------------------------------------------------------------|--|
| Built-in capable       | Make the best use of space by installing your freezer under the counter and flush with other cabinets    |  |
| Fully finished cabinet | Allows the freezer to be used as a freestanding model                                                    |  |
| Digital thermostat     | Electronic controls offer easy and intuitive temperature management                                      |  |
| Recessed LED light     | Elegant lighting with an on/off switch located on the control panel                                      |  |
| Reversible door        | User reversible door swing for added placement flexibility                                               |  |
| Adjustable shelves     | Rearrange your freezer space to accommodate all shapes and sizes or remove shelves for a simple clean-up |  |
| Factory installed lock | Keyed lock for a secure interior                                                                         |  |
| Professional handle    | Attractive chrome handle adds a touch of modern style                                                    |  |