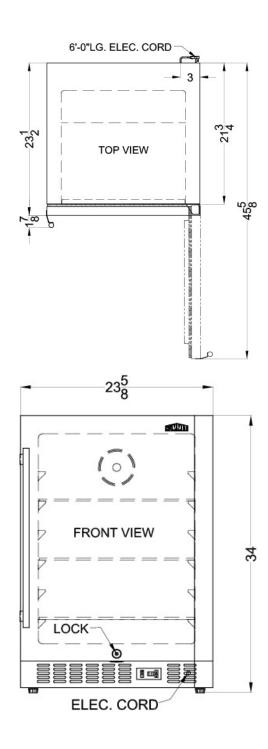

#### 34" x 23.63" x 23.5" (H x W x D)

Frost-free all-freezer for built-in or freestanding use in white finish, with digital thermostat, LED lighting, and lock

### **SCFF51OSWH Specifications:**

| Overview                      |                          |  |
|-------------------------------|--------------------------|--|
| Height                        | 34.0"                    |  |
| Width                         | 23.63"                   |  |
| Depth                         | 23.5"                    |  |
| Depth with Handle             | 25.35"                   |  |
| Depth with door at 90°        | 45.63"                   |  |
| Capacity                      | 4.72 cu.ft.              |  |
| Defrost Type                  | Frost-Free               |  |
| Door                          | White                    |  |
| Cabinet                       | White                    |  |
| US Electrical Safety          | ETL                      |  |
| Canadian Electrical<br>Safety | ETL-C                    |  |
| Sanitation                    | ETL-S                    |  |
| Energy Usage/Year             | 410.0kWh/year            |  |
| Amps                          | 2.0                      |  |
| Voltage/Frequency             | 115 V AC/60 Hz           |  |
| Weight                        | 88.0 lbs.                |  |
| Shipping Weight               | 98.0 lbs.                |  |
| Parts & Labor Warranty        | 1 Year                   |  |
| Compressor Warranty           | 5 Years                  |  |
| Freezer                       |                          |  |
| Door Swing                    | RHD                      |  |
| Reversible                    | Yes                      |  |
| Shelf Type                    | Chrome                   |  |
| Shelf Qty                     | 3                        |  |
| Adjustable Shelves            | Yes                      |  |
| Thermostat Type               | Digital                  |  |
| Interior Light                | Yes                      |  |
| Fan Type                      | Interior and<br>Exterior |  |
| Refrigerant Type              | R134a                    |  |
| Refrigerant Amount            | 2.8 oz.                  |  |
| High Side PSI                 | 270.0                    |  |
| Low Side PSI                  | 106.0                    |  |