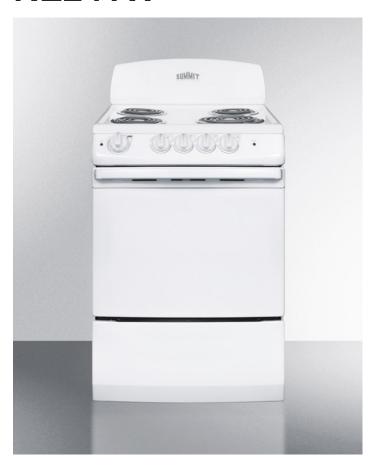

# **RE241W**

24" wide electric range in white finish with coil burners and large 3 cu.ft. oven

#### **Product Features:**

| 24" width                    | Perfectly sized for apartments and smaller home kitchens                                                      |  |
|------------------------------|---------------------------------------------------------------------------------------------------------------|--|
| Waist-high broiler           | Broiler is located inside the oven, making it easier to use                                                   |  |
| Backsplash                   | High backing prevents stovetop contents from splashing up or boiling over and staining back walls             |  |
| Four cooking zones           | Surface features one 8" and three 6" coil elements to accommodate a range of sizes and cooking needs          |  |
| Upfront controls             | Control panel is conveniently located to prevent users from reaching over hot cooktop surface for adjustments |  |
| Chrome drip pans             | Each element includes a removable chrome pan for easier cleaning                                              |  |
| Textured cabinet             | Fully finished white cabinet constructed from steel                                                           |  |
| Color matched knobs & handle | White-on-white design for an attractive look ideal for any kitchen                                            |  |
| Indicator lights             | Control panel includes an 'on' light for the oven and burners for added safety when using the range           |  |