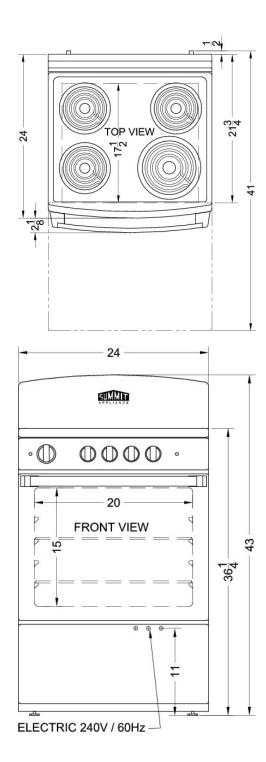

### **RE241W Specifications:**

| Overview                                                                                                                                                    |                                                                                             |
|-------------------------------------------------------------------------------------------------------------------------------------------------------------|---------------------------------------------------------------------------------------------|
| Height of Cabinet                                                                                                                                           | 43.0" (109 cm)                                                                              |
| Width                                                                                                                                                       | 24.0" (61 cm)                                                                               |
| Depth                                                                                                                                                       | 24.0" (61 cm)                                                                               |
| Depth with Handle                                                                                                                                           | 26.13" (66 cm)                                                                              |
| Depth with door at 90°                                                                                                                                      | 41.0" (104 cm)                                                                              |
| Door                                                                                                                                                        | White                                                                                       |
| Cabinet                                                                                                                                                     | White                                                                                       |
| US Electrical Safety                                                                                                                                        | UL                                                                                          |
| Voltage/Frequency                                                                                                                                           | 220 V AC/60 Hz                                                                              |
| Weight                                                                                                                                                      | 135.0 lbs. (61 kg)                                                                          |
| Shipping Weight                                                                                                                                             | 150.0 lbs. (68 kg)                                                                          |
| Parts & Labor Warranty                                                                                                                                      | 1 Year                                                                                      |
| Electric Range                                                                                                                                              |                                                                                             |
| Oven Capacity                                                                                                                                               | 3.0 cu.ft. (85 L)                                                                           |
| Cooktop Surface                                                                                                                                             | Metal                                                                                       |
| Element Type                                                                                                                                                | Coils                                                                                       |
| Number of Elements                                                                                                                                          | 4                                                                                           |
|                                                                                                                                                             |                                                                                             |
| Element #1 Wattage                                                                                                                                          | 2100.0                                                                                      |
| Element #1 Wattage Element #2 Wattage                                                                                                                       | 2100.0<br>1250.0                                                                            |
|                                                                                                                                                             |                                                                                             |
| Element #2 Wattage                                                                                                                                          | 1250.0                                                                                      |
| Element #2 Wattage Element #3 Wattage                                                                                                                       | 1250.0<br>1250.0                                                                            |
| Element #2 Wattage Element #3 Wattage Element #4 Wattage                                                                                                    | 1250.0<br>1250.0<br>1250.0                                                                  |
| Element #2 Wattage Element #3 Wattage Element #4 Wattage Burner Controls                                                                                    | 1250.0<br>1250.0<br>1250.0<br>Dial                                                          |
| Element #2 Wattage Element #3 Wattage Element #4 Wattage Burner Controls Oven Controls                                                                      | 1250.0<br>1250.0<br>1250.0<br>Dial                                                          |
| Element #2 Wattage Element #3 Wattage Element #4 Wattage Burner Controls Oven Controls Cleaning Type                                                        | 1250.0<br>1250.0<br>1250.0<br>Dial<br>Dial<br>Manual                                        |
| Element #2 Wattage Element #3 Wattage Element #4 Wattage Burner Controls Oven Controls Cleaning Type Oven Rack Qty                                          | 1250.0<br>1250.0<br>1250.0<br>Dial<br>Dial<br>Manual                                        |
| Element #2 Wattage Element #3 Wattage Element #4 Wattage Burner Controls Oven Controls Cleaning Type Oven Rack Qty Oven Interior Height                     | 1250.0<br>1250.0<br>1250.0<br>Dial<br>Dial<br>Manual<br>2<br>15.0" (38 cm)                  |
| Element #2 Wattage Element #3 Wattage Element #4 Wattage Burner Controls Oven Controls Cleaning Type Oven Rack Qty Oven Interior Height Oven Interior Width | 1250.0<br>1250.0<br>1250.0<br>Dial<br>Dial<br>Manual<br>2<br>15.0" (38 cm)<br>20.0" (51 cm) |