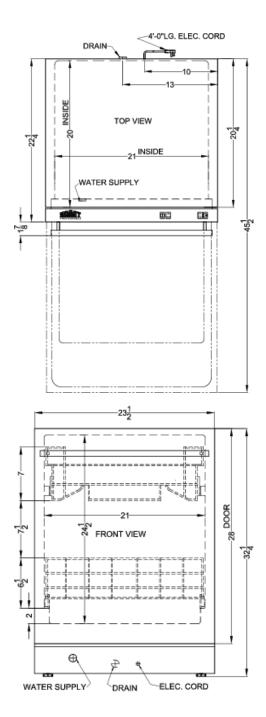

### DW2433SS2ADA Specifications:

| Overview                                                                       |                                                             |  |
|--------------------------------------------------------------------------------|-------------------------------------------------------------|--|
| Height of Cabinet                                                              | 32.25" (82 cm)                                              |  |
| Width                                                                          | 23.5" (60 cm)                                               |  |
| Depth                                                                          | 22.5" (57 cm)                                               |  |
| Depth with Handle                                                              | 24.13" (61 cm)                                              |  |
| Depth with door at 90°                                                         | 45.5" (116 cm)                                              |  |
| Dishwasher                                                                     | Standard                                                    |  |
| Door                                                                           | Stainless Steel                                             |  |
| Cabinet                                                                        | Unfinished                                                  |  |
| US Electrical Safety                                                           | UL                                                          |  |
| Canadian Electrical<br>Safety                                                  | ULC                                                         |  |
| Energy Usage/Year                                                              | 255.0kWh/year                                               |  |
| Amps                                                                           | 12.0                                                        |  |
| Voltage/Frequency                                                              | 115 V AC/60 Hz                                              |  |
| Weight                                                                         | 95.0 lbs. (43 kg)                                           |  |
| Shipping Weight                                                                | 110.0 lbs. (50 kg)                                          |  |
| Parts & Labor Warranty                                                         | 1 Year                                                      |  |
| Dishwasher                                                                     |                                                             |  |
| Number of Cycles                                                               | 5                                                           |  |
| Number of Racks                                                                | 2                                                           |  |
| Rack Material                                                                  | Wire                                                        |  |
| Silverware Basket                                                              | Yes                                                         |  |
| Delayed Start                                                                  | Yes                                                         |  |
|                                                                                |                                                             |  |
| Interior Finish                                                                | Stainless Steel                                             |  |
| Interior Finish Interior Height                                                | Stainless Steel 24.5" (62 cm)                               |  |
|                                                                                |                                                             |  |
| Interior Height                                                                | 24.5" (62 cm)                                               |  |
| Interior Height Interior Width                                                 | 24.5" (62 cm)<br>21.0" (53 cm)                              |  |
| Interior Height Interior Width Interior Depth                                  | 24.5" (62 cm)<br>21.0" (53 cm)<br>20.0" (51 cm)             |  |
| Interior Height Interior Width Interior Depth Decibel Rating                   | 24.5" (62 cm)<br>21.0" (53 cm)<br>20.0" (51 cm)<br>49.0 dBA |  |
| Interior Height Interior Width Interior Depth Decibel Rating Number of Options | 24.5" (62 cm) 21.0" (53 cm) 20.0" (51 cm) 49.0 dBA          |  |