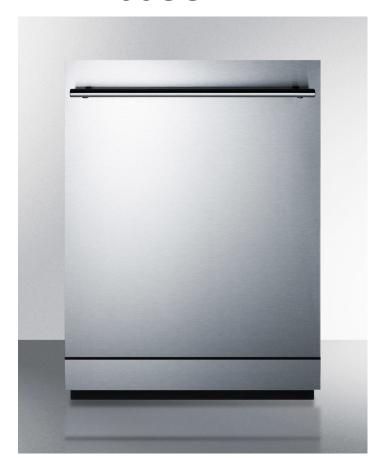

# **DW2433SS2ADA**

32.25" x 23.5" x 22.5" (H x W x D)

24" wide ENERGY STAR certified ADA compliant dishwasher made in Europe with stainless steel door and top controls

#### **Highlights:**

Designed with a 32 1/4" height to fit under lower ADA compliant counters

ENERGY STAR qualified performance to save on electricity and water usage

Stainless steel door includes pro style handle for an attractive look

#### **Product Features:**

| ENERGY STAR certified    | Uses less energy and water than national standards require to ensure more efficiency and lower utility bills                               |  |
|--------------------------|--------------------------------------------------------------------------------------------------------------------------------------------|--|
| ADA compliant            | 32 1/4" high to fit under lower counters following ADA guidelines                                                                          |  |
| Digital controls         | Intuitive touch button controls and LED display screen for easy use, with a program key printed on the control panel for added convenience |  |
| Top control panel        | Touch controls are located on the top of the door, providing a cleaner, more elegant look for your kitchen                                 |  |
| Stainless steel door     | Attractive finish in durable stainless steel                                                                                               |  |
| Pro style handle         | Modern handle in brushed stainless steel completes the look                                                                                |  |
| Ultra quiet performance  | Advanced sound absorbing construction                                                                                                      |  |
| Large capacity           | Interior holds up to 12 standard place settings                                                                                            |  |
| Stainless steel interior | Durable interior ensures long-lasting use                                                                                                  |  |