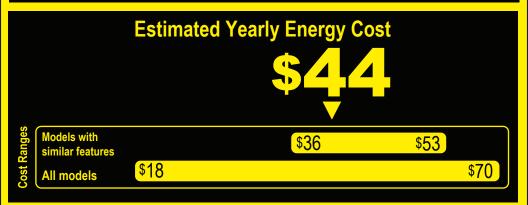

## **Refrigerator-Freezer**

- Automatic Defrost
- Top Mounted Freezer
- Without Through the Door Ice Service

Avanti Products LLC Model: FF45006W Capacity: 4.3 Cubic Feet

## Compare ONLY to other labels with yellow numbers. Labels with yellow numbers are based on the same test procedures.

- Your cost will depend on your utility rates and use.
- Both cost ranges based on models of similar size capacity.
- Models with similar features have automatic defrost, top-mounted freezer and no through the door ice.
- Estimated energy cost based on a national average electricity cost of 12.4 cents per kWh.