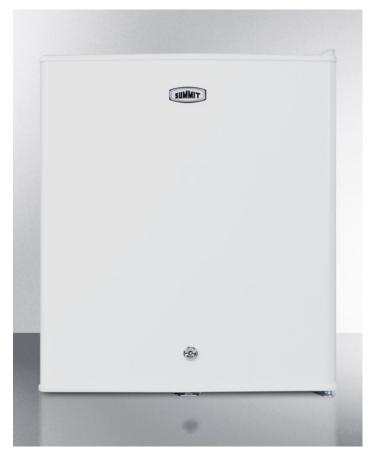

# FS22L7

#### 20.13" x 17.38" x 19" (H x W x D)

Compact commercially listed all-freezer with lock, capable of -20  $^{\circ}\text{C}$  operation

#### **Highlights:**

Commercially listed to NSF-7 standards

-20° C capable for sensitive storage

Seamless interior liner simplifies cleanup

Factory-installed lock provides security you can count on