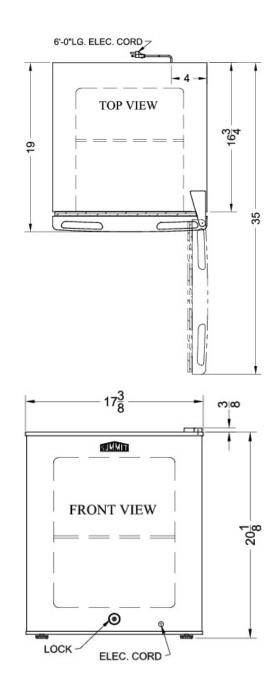

#### 20.13" x 17.38" x 19" (H x W x D)

Compact commercially listed all-freezer with lock, capable of -20  $^{\circ}\text{C}$  operation

## FS22L7 Specifications:

| Lloight                                                                                                                                               |                                                                    |
|-------------------------------------------------------------------------------------------------------------------------------------------------------|--------------------------------------------------------------------|
| Height                                                                                                                                                | 20.13"                                                             |
| Height to Hinge Cap                                                                                                                                   | 20.5"                                                              |
| Width                                                                                                                                                 | 17.38"                                                             |
| Depth                                                                                                                                                 | 19.0"                                                              |
| Capacity                                                                                                                                              | 1.42 cu.ft.                                                        |
| Defrost Type                                                                                                                                          | Manual                                                             |
| Door                                                                                                                                                  | White                                                              |
| Cabinet                                                                                                                                               | White                                                              |
| US Electrical Safety                                                                                                                                  | CSA                                                                |
| Canadian Electrical<br>Safety                                                                                                                         | CSA                                                                |
| Sanitation                                                                                                                                            | CSA-S                                                              |
| Energy Usage/Year                                                                                                                                     | 272.0kWh/year                                                      |
| Amps                                                                                                                                                  | 1.2                                                                |
| Voltage/Frequency                                                                                                                                     | 115 V AC/60 Hz                                                     |
| Weight                                                                                                                                                | 40.0 lbs.                                                          |
| Shipping Weight                                                                                                                                       | 55.0 lbs.                                                          |
| Parts & Labor Warranty                                                                                                                                | 1 Year                                                             |
| Compressor Warranty                                                                                                                                   | 5 Years                                                            |
| Freezer                                                                                                                                               |                                                                    |
| Door Swing                                                                                                                                            | RHD                                                                |
| Reversible                                                                                                                                            | Yes                                                                |
| Interior Height                                                                                                                                       | 14.63"                                                             |
| Interior Width                                                                                                                                        | 12.38"                                                             |
|                                                                                                                                                       |                                                                    |
| Interior Depth                                                                                                                                        | 14.5"                                                              |
|                                                                                                                                                       |                                                                    |
| Interior Depth                                                                                                                                        | 14.5"                                                              |
| Interior Depth<br>Shelf Type                                                                                                                          | 14.5"<br>Wire                                                      |
| Interior Depth<br>Shelf Type<br>Shelf Qty                                                                                                             | 14.5"<br>Wire<br>1                                                 |
| Interior Depth<br>Shelf Type<br>Shelf Qty<br>Thermostat Type                                                                                          | 14.5"<br>Wire<br>1<br>Dial                                         |
| Interior Depth<br>Shelf Type<br>Shelf Qty<br>Thermostat Type<br>Refrigerant Type                                                                      | 14.5"<br>Wire<br>1<br>Dial<br>R134a                                |
| Interior Depth<br>Shelf Type<br>Shelf Qty<br>Thermostat Type<br>Refrigerant Type<br>Refrigerant Amount                                                | 14.5"<br>Wire<br>1<br>Dial<br>R134a<br>1.67                        |
| Interior Depth<br>Shelf Type<br>Shelf Qty<br>Thermostat Type<br>Refrigerant Type<br>Refrigerant Amount<br>High Side PSI                               | 14.5"<br>Wire<br>1<br>Dial<br>R134a<br>1.67<br>270.0               |
| Interior Depth<br>Shelf Type<br>Shelf Qty<br>Thermostat Type<br>Refrigerant Type<br>Refrigerant Amount<br>High Side PSI<br>Low Side PSI               | 14.5"<br>Wire<br>1<br>Dial<br>R134a<br>1.67<br>270.0<br>103.0      |
| Interior Depth<br>Shelf Type<br>Shelf Qty<br>Thermostat Type<br>Refrigerant Type<br>Refrigerant Amount<br>High Side PSI<br>Low Side PSI<br>Level Legs | 14.5"<br>Wire<br>1<br>Dial<br>R134a<br>1.67<br>270.0<br>103.0<br>2 |