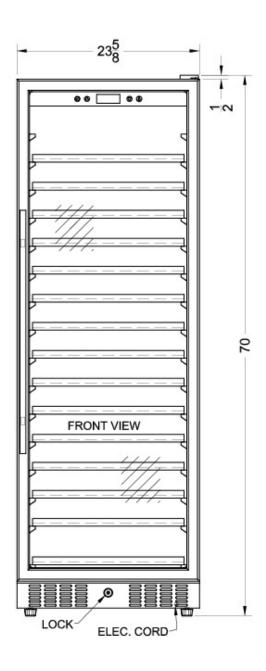

### **SWC1925 Specifications:**

| Overview                                                                                                                                                        |                                                                  |  |
|-----------------------------------------------------------------------------------------------------------------------------------------------------------------|------------------------------------------------------------------|--|
| Height                                                                                                                                                          | 69.5"                                                            |  |
| Height to Hinge Cap                                                                                                                                             | 70.0"                                                            |  |
| Width                                                                                                                                                           | 23.63"                                                           |  |
| Depth                                                                                                                                                           | 26.75"                                                           |  |
| Depth with Handle                                                                                                                                               | 28.63"                                                           |  |
| Depth with door at 90°                                                                                                                                          | 49.25"                                                           |  |
| Capacity                                                                                                                                                        | 15.9 cu.ft.                                                      |  |
| Bottles                                                                                                                                                         | 174 bottles                                                      |  |
| Defrost Type                                                                                                                                                    | Automatic                                                        |  |
| Door                                                                                                                                                            | Glass                                                            |  |
| Cabinet                                                                                                                                                         | Black                                                            |  |
| US Electrical Safety                                                                                                                                            | ETL                                                              |  |
| Canadian Electrical<br>Safety                                                                                                                                   | ETL-C                                                            |  |
| Amps                                                                                                                                                            | 2.6                                                              |  |
| Voltage/Frequency                                                                                                                                               | 115 V AC/60 Hz                                                   |  |
| Weight                                                                                                                                                          | 222.0 lbs.                                                       |  |
| Shipping Weight                                                                                                                                                 | 255.0 lbs.                                                       |  |
| Parts & Labor Warranty                                                                                                                                          | 1 Year                                                           |  |
| Compressor Warranty                                                                                                                                             | 5 Years                                                          |  |
| Wine Cellar                                                                                                                                                     |                                                                  |  |
| Number of Zones                                                                                                                                                 | 1                                                                |  |
| Door Swing                                                                                                                                                      | RHD                                                              |  |
|                                                                                                                                                                 |                                                                  |  |
| Reversible                                                                                                                                                      | Yes                                                              |  |
|                                                                                                                                                                 | Yes<br>Wood                                                      |  |
| Reversible                                                                                                                                                      |                                                                  |  |
| Reversible Shelf Type                                                                                                                                           | Wood                                                             |  |
| Reversible Shelf Type Shelf Qty                                                                                                                                 | Wood<br>14                                                       |  |
| Reversible Shelf Type Shelf Qty Thermostat Type                                                                                                                 | Wood<br>14<br>Digital                                            |  |
| Reversible Shelf Type Shelf Qty Thermostat Type Interior Light                                                                                                  | Wood 14 Digital Yes                                              |  |
| Reversible Shelf Type Shelf Qty Thermostat Type Interior Light Fan Type                                                                                         | Wood 14 Digital Yes Interior                                     |  |
| Reversible Shelf Type Shelf Qty Thermostat Type Interior Light Fan Type Refrigerant Type                                                                        | Wood 14 Digital Yes Interior R134a                               |  |
| Reversible Shelf Type Shelf Qty Thermostat Type Interior Light Fan Type Refrigerant Type Refrigerant Amount                                                     | Wood 14 Digital Yes Interior R134a 2.82 oz.                      |  |
| Reversible Shelf Type Shelf Qty Thermostat Type Interior Light Fan Type Refrigerant Type Refrigerant Amount Interior Height 1                                   | Wood 14 Digital Yes Interior R134a 2.82 oz. 59.75"               |  |
| Reversible Shelf Type Shelf Qty Thermostat Type Interior Light Fan Type Refrigerant Type Refrigerant Amount Interior Height 1 Interior Width 1                  | Wood 14 Digital Yes Interior R134a 2.82 oz. 59.75" 20.38"        |  |
| Reversible Shelf Type Shelf Qty Thermostat Type Interior Light Fan Type Refrigerant Type Refrigerant Amount Interior Height 1 Interior Width 1 Interior Depth 1 | Wood 14 Digital Yes Interior R134a 2.82 oz. 59.75" 20.38" 21.25" |  |