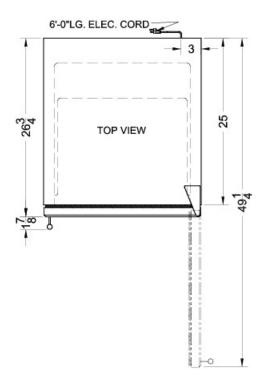

### **SWC1925 Specifications:**

| Overview                                                                                                                                                        |                                                                  |  |
|-----------------------------------------------------------------------------------------------------------------------------------------------------------------|------------------------------------------------------------------|--|
| Height                                                                                                                                                          | 69.5"                                                            |  |
| Height to Hinge Cap                                                                                                                                             | 70.0"                                                            |  |
| Width                                                                                                                                                           | 23.63"                                                           |  |
| Depth                                                                                                                                                           | 26.75"                                                           |  |
| Depth with Handle                                                                                                                                               | 28.63"                                                           |  |
| Depth with door at 90°                                                                                                                                          | 49.25"                                                           |  |
| Capacity                                                                                                                                                        | 15.9 cu.ft.                                                      |  |
| Bottles                                                                                                                                                         | 174 bottles                                                      |  |
| Defrost Type                                                                                                                                                    | Automatic                                                        |  |
| Door                                                                                                                                                            | Glass                                                            |  |
| Cabinet                                                                                                                                                         | Black                                                            |  |
| US Electrical Safety                                                                                                                                            | ETL                                                              |  |
| Canadian Electrical<br>Safety                                                                                                                                   | ETL-C                                                            |  |
| Amps                                                                                                                                                            | 2.6                                                              |  |
| Voltage/Frequency                                                                                                                                               | 115 V AC/60 Hz                                                   |  |
| Weight                                                                                                                                                          | 222.0 lbs.                                                       |  |
| Shipping Weight                                                                                                                                                 | 255.0 lbs.                                                       |  |
| Parts & Labor Warranty                                                                                                                                          | 1 Year                                                           |  |
| Compressor Warranty                                                                                                                                             | 5 Years                                                          |  |
| Wine Cellar                                                                                                                                                     |                                                                  |  |
| Number of Zones                                                                                                                                                 | 1                                                                |  |
| Door Swing                                                                                                                                                      | RHD                                                              |  |
|                                                                                                                                                                 |                                                                  |  |
| Reversible                                                                                                                                                      | Yes                                                              |  |
|                                                                                                                                                                 | Yes<br>Wood                                                      |  |
| Reversible                                                                                                                                                      |                                                                  |  |
| Reversible Shelf Type                                                                                                                                           | Wood                                                             |  |
| Reversible Shelf Type Shelf Qty                                                                                                                                 | Wood<br>14                                                       |  |
| Reversible Shelf Type Shelf Qty Thermostat Type                                                                                                                 | Wood<br>14<br>Digital                                            |  |
| Reversible Shelf Type Shelf Qty Thermostat Type Interior Light                                                                                                  | Wood 14 Digital Yes                                              |  |
| Reversible Shelf Type Shelf Qty Thermostat Type Interior Light Fan Type                                                                                         | Wood 14 Digital Yes Interior                                     |  |
| Reversible Shelf Type Shelf Qty Thermostat Type Interior Light Fan Type Refrigerant Type                                                                        | Wood 14 Digital Yes Interior R134a                               |  |
| Reversible Shelf Type Shelf Qty Thermostat Type Interior Light Fan Type Refrigerant Type Refrigerant Amount                                                     | Wood 14 Digital Yes Interior R134a 2.82 oz.                      |  |
| Reversible Shelf Type Shelf Qty Thermostat Type Interior Light Fan Type Refrigerant Type Refrigerant Amount Interior Height 1                                   | Wood 14 Digital Yes Interior R134a 2.82 oz. 59.75"               |  |
| Reversible Shelf Type Shelf Qty Thermostat Type Interior Light Fan Type Refrigerant Type Refrigerant Amount Interior Height 1 Interior Width 1                  | Wood 14 Digital Yes Interior R134a 2.82 oz. 59.75" 20.38"        |  |
| Reversible Shelf Type Shelf Qty Thermostat Type Interior Light Fan Type Refrigerant Type Refrigerant Amount Interior Height 1 Interior Width 1 Interior Depth 1 | Wood 14 Digital Yes Interior R134a 2.82 oz. 59.75" 20.38" 21.25" |  |