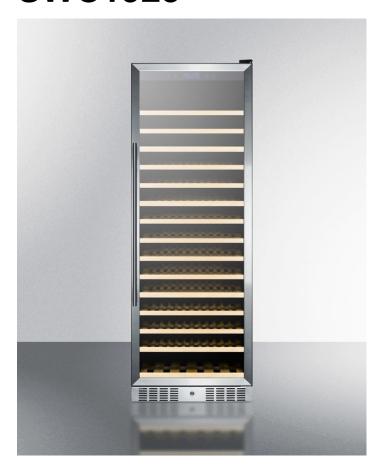

# SWC1925

69.5" x 23.63" x 26.75" (H x W x D)

174 bottle single-zone wine cellar with glass door, digital thermostat, and black cabinet

### **Highlights:**

Digital thermostat offers precise temperature control

Stores up to 162 bottles on classic wooden shelves

Factory installed lock provides security you can depend on

Slim 24" width fits easily in any setting

#### **Product Features:**

| Fully finished black cabinet    | Allows the unit to be used freestanding                                                                                                      |
|---------------------------------|----------------------------------------------------------------------------------------------------------------------------------------------|
| Double pane tempered glass door | Tinted glass provides full view of interior, with a stainless steel trim for added accent                                                    |
| Digital thermostat              | Intuitive electronic controls let you set the temperature between 41°F and 64°F, with an LED display in Celsius or Fahrenheit                |
| LED lighting                    | Recessed lighting offers an elegant view of your collection                                                                                  |
| Slide-out wooden shelves        | 15 wooden wine shelves can hold up to 174 standard Bordeaux bottles, or 156 of that size plus an additional 14 Burgundy or champagne bottles |
| Professional handle             | 31" long chrome handle for an added touch of style and convenience                                                                           |
| Automatic defrost               | Reduced user maintenance with auto defrost operation                                                                                         |
| Factory installed lock          | Keyed lock for trusted security                                                                                                              |
| Reversible door                 | User-reversible door swing allows for more flexibility in placing the unit                                                                   |