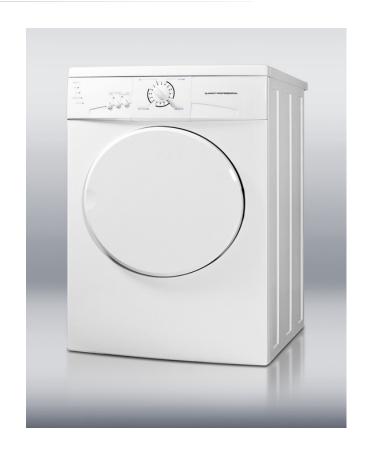

## **SPDE1113**

33.5" x 23.63" x 24.0" (H x W x D)

European built front-load dryer for vented use in slim 24" width to match washer SPW1102

## Highlights:

Durable stainless steel drum handles fabric with care

Auto-dry setting saves energy by turning the machine off when your clothes are dry

Pair with washer SPW1103 for an energy efficient compact set

Reversible door swing lets you adjust the unit to its location

| Matchable to other SUMMIT units | Get a complete stackable or side-by-side laundry set by combining the SPDE1113 with SUMMIT washer SPW1103 |
|---------------------------------|-----------------------------------------------------------------------------------------------------------|
| Stainless steel drum            | Durable and elegant, the stainless steel drum holds up cycle after cycle                                  |
| Slim undercounter dimensions    | Less than 24 inches wide to fit tight spaces, with a 33 1/2 inch height to fit under counters             |
| Three temperature options       | Adjust the temperature to the fabric style and make                                                       |
| Timer                           | Let the dryer keep track of when it's time to change a load                                               |
| Reversible door                 | Switch the door swing to best fit your location setup                                                     |
| Removable lint trap             | Easy to empty for safer and neater drying                                                                 |
| Front-loading                   | Convenient design uses less energy                                                                        |
| Auto-dry setting                | Energy efficient sensor automatically turns off the machine when clothes are dry                          |

## Specifications:

| Height                     | 33.5"         |
|----------------------------|---------------|
| Width                      | 23.63"        |
| Depth                      | 24.0"         |
| Shipping Weight            | 110.0 lbs.    |
| Weight                     | 95.0 lbs.     |
| US Electrical Safety       | UL            |
| Canadian Electrical Safety | ULC           |
| Style                      | Front Loading |
| Control Type               | Dial          |
| Vented                     | true          |
| Reversible Door Swing      | true          |
| Parts/Labor Warranty       | 1 Year        |