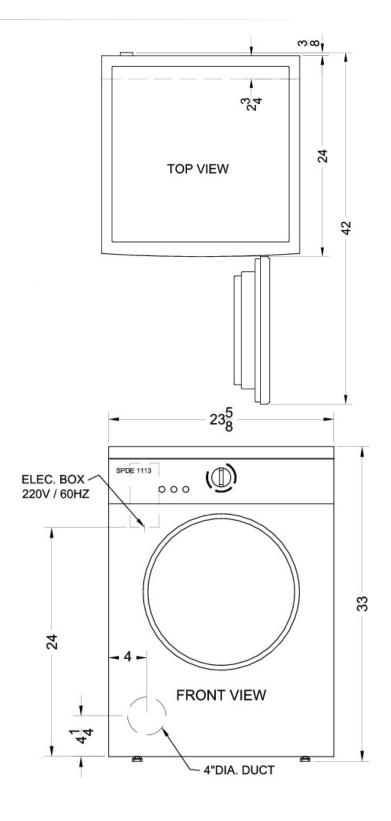

## **SPDE1113**

33.5" x 23.63" x 24.0" (H x W x D)

European built front-load dryer for vented use in slim 24" width to match washer SPW1102

## Specifications:

| Height                     | 33.5"         |
|----------------------------|---------------|
| Width                      | 23.63"        |
| Depth                      | 24.0"         |
| Shipping Weight            | 110.0 lbs.    |
| Weight                     | 95.0 lbs.     |
| US Electrical Safety       | UL            |
| Canadian Electrical Safety | ULC           |
| Style                      | Front Loading |
| Control Type               | Dial          |
| Vented                     | true          |
| Reversible Door Swing      | true          |
| Parts/Labor Warranty       | 1 Year        |