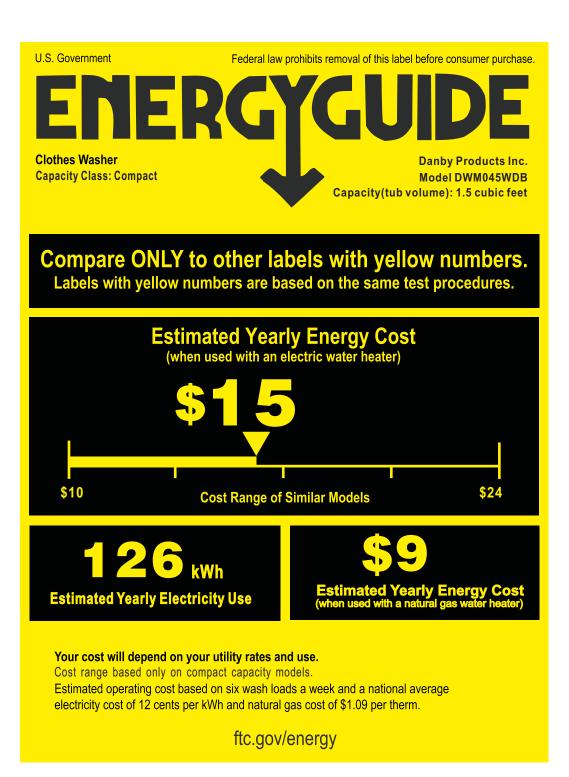

| Consommation énergétique                                                      | ergy consumption / Co                                                                                    |
|-------------------------------------------------------------------------------|----------------------------------------------------------------------------------------------------------|
| <b>R VV I I</b><br>per year / par année                                       |                                                                                                          |
| Uses most energy<br>Consomme le plu<br>d'énergi                               | es least energy /<br>nsomme le moins<br>energie                                                          |
| Uses most energy<br>Consomme le plu<br>d'énergi<br>Compact/ Modèles similaire | es least energy /<br>nsomme le moins<br>energie<br>ilar models Top Load Co<br>apared A Changement par le |