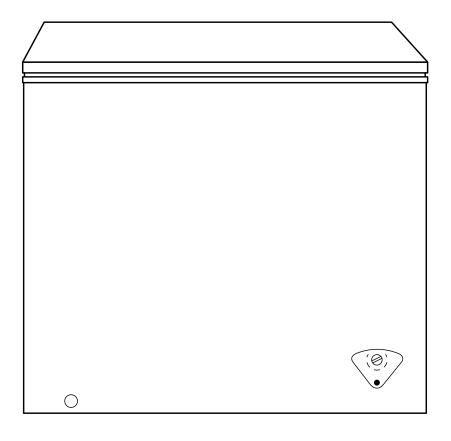

#### **FEATURES AND BENEFITS**

7.0 cu. ft. capacity

Camouflage color

Power "On" light – Easily see if the freezer is working without having to open the door

2 lift-out, sliding bulk storage baskets – Offers flexibility to organize and store favorite foods for quick, easy access

 $\label{lem:adjustable} Adjustable \ temperature \ control - Easy \ to \ use \ controls \ to \ select \ the \ temperature \ for \ your \ needs$ 

Recessed handles - A streamlined design offers a clean appearance

Upfront defrost water drain – Conveniently located to easily drain water during defrosting

Manual defrost - Manually defrost the freezer on your schedule

Model FCM7CJCD - Camouflage