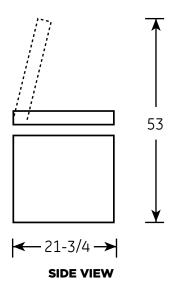

### **DIMENSIONS AND INSTALLATION INFORMATION (IN INCHES)**

| AIR CLEARANCE   |   |
|-----------------|---|
| Each side (in.) | 3 |
| Back (in.)      | 3 |