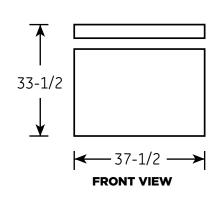

### **DIMENSIONS AND INSTALLATION INFORMATION (IN INCHES)**

| AIR CLEARANCE   |   |
|-----------------|---|
| Each side (in.) | 3 |
| Back (in.)      | 3 |