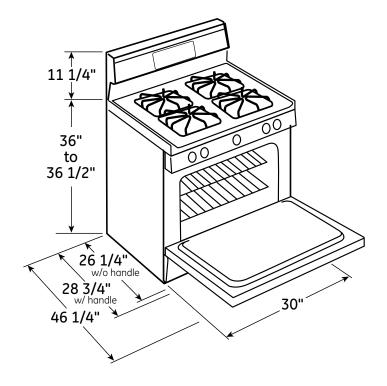

### DIMENSIONS AND INSTALLATION INFORMATION (IN INCHES)

#### **INSTALLATION INFORMATION:** Before installing,

consult installation instructions packed with product for current dimensional data.

For answers to your Monogram<sup>®</sup>, GE Profile<sup>™</sup> Series or GE<sup>®</sup> Series appliance questions, visit our website at geappliances.com or call GE Answer Center<sup>®</sup> service, 800.626.2000.

All GE ranges are equipped with an Anti-Tip device. The installation of this device is an important, required step in the installation of the range.