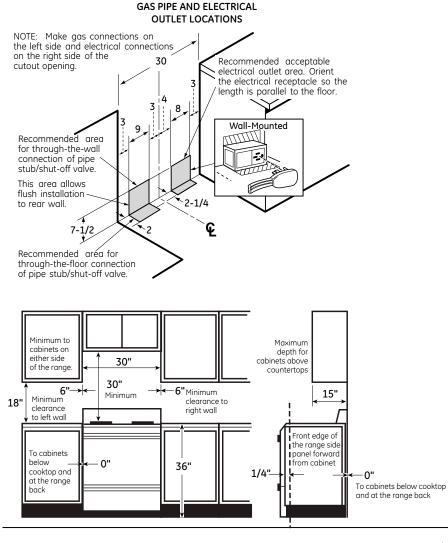

### DIMENSIONS AND INSTALLATION INFORMATION (IN INCHES)

#### **INSTALLATION INFORMATION:** Before installing,

consult installation instructions packed with product for current dimensional data.

For answers to your Monogram<sup>®</sup>, GE Profile<sup>™</sup> Series or GE<sup>®</sup> Series appliance questions, visit our website at geappliances.com or call GE Answer Center<sup>®</sup> service, 800.626.2000.