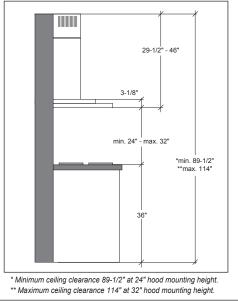

Т

0

Ν

feel so everyday?

| size                      | 90 cm             |
|---------------------------|-------------------|
| net width                 | 35-3/8 inch       |
| finish                    | stainless         |
| PERFORMANCE               |                   |
| cfm                       | 715 cfm           |
| sones (max)               | 6                 |
| AC input                  | 115V - 60Hz       |
| AC power                  | 450W / 4.0 AMPS   |
| EATURES                   |                   |
| halogen lamps             | 2                 |
| dual level lighting       | •                 |
| touch controls            | •                 |
| slide controls            | no                |
| 6 speed levels            | •                 |
| 15 min. delay off         | •                 |
| filter change indicator   | •                 |
| filter clean indicator    | •                 |
| metal casing blowers      | •                 |
| aluminum filters          | •                 |
| DUCT OPTIONS ——           |                   |
| vertical ducting          | 6 inch            |
| rear ducting              | no                |
| telescopic option         | •                 |
| ductless option           | •                 |
| ACCESSORIES               |                   |
| carbon filters (2)        | Z0F-C022          |
| replacement metallic fill | ters (2) Z0F-M032 |
| replacement lights (2)    | E27 50W           |
| duct extension to 14' ce  | eiling ZIC-00FI   |