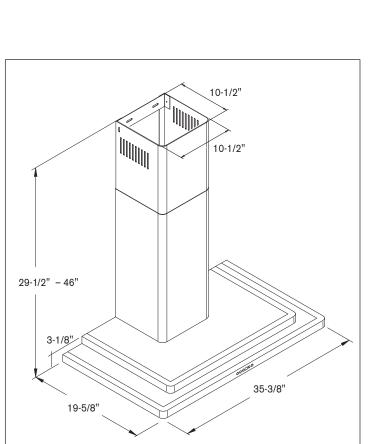

Т

0

Ν

feel so everyday?

| size                      | 90 cm             |
|---------------------------|-------------------|
| net width                 | 35-3/8 inch       |
| finish                    | stainless         |
| PERFORMANCE               |                   |
| cfm                       | 715 cfm           |
| sones (max)               | 6                 |
| AC input                  | 115V - 60Hz       |
| AC power                  | 450W / 4.0 AMPS   |
| EATURES                   |                   |
| halogen lamps             | 2                 |
| dual level lighting       | •                 |
| touch controls            | •                 |
| slide controls            | no                |
| 6 speed levels            | •                 |
| 15 min. delay off         | •                 |
| filter change indicator   | •                 |
| filter clean indicator    | •                 |
| metal casing blowers      | •                 |
| aluminum filters          | •                 |
| DUCT OPTIONS ——           |                   |
| vertical ducting          | 6 inch            |
| rear ducting              | no                |
| telescopic option         | •                 |
| ductless option           | •                 |
| ACCESSORIES               |                   |
| carbon filters (2)        | Z0F-C022          |
| replacement metallic fill | ters (2) Z0F-M032 |
| replacement lights (2)    | E27 50W           |
| duct extension to 14' ce  | eiling ZIC-00FI   |