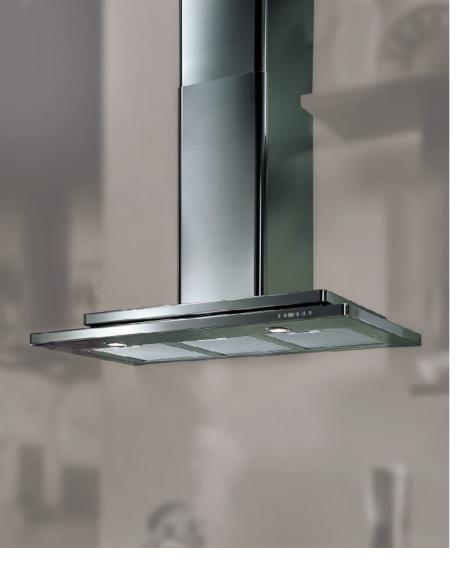

## ZFI-M90S

At Zephyr ventilation we recognize the kitchen is the center of your home. So for us, good design isn't an afterthought or a luxury, it's an invitation to be a little different. Quiet, efficient and modern, each of our high performance ventilation hoods is thoughtfully designed to bring a distinctive presence to any kitchen. Because even though it's the center of everyday life, who says your kitchen has to

Т

0

Ν

feel so everyday?

| size                      | 90 cm             |
|---------------------------|-------------------|
| net width                 | 35-3/8 inch       |
| finish                    | stainless         |
| PERFORMANCE               |                   |
| cfm                       | 715 cfm           |
| sones (max)               | 6                 |
| AC input                  | 115V - 60Hz       |
| AC power                  | 450W / 4.0 AMPS   |
| EATURES                   |                   |
| halogen lamps             | 2                 |
| dual level lighting       | •                 |
| touch controls            | •                 |
| slide controls            | no                |
| 6 speed levels            | •                 |
| 15 min. delay off         | •                 |
| filter change indicator   | •                 |
| filter clean indicator    | •                 |
| metal casing blowers      | •                 |
| aluminum filters          | •                 |
| DUCT OPTIONS ——           |                   |
| vertical ducting          | 6 inch            |
| rear ducting              | no                |
| telescopic option         | •                 |
| ductless option           | •                 |
| ACCESSORIES               |                   |
| carbon filters (2)        | Z0F-C022          |
| replacement metallic fill | ters (2) Z0F-M032 |
| replacement lights (2)    | E27 50W           |
| duct extension to 14' ce  | eiling ZIC-00FI   |