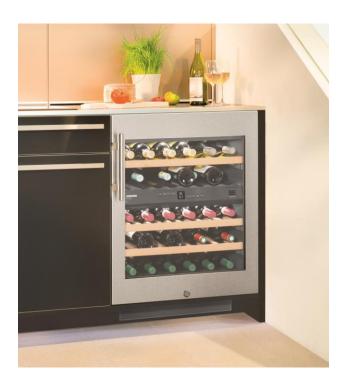

## 24" Wine Cabinet 2 Temperature Zone

The WU 3400 offers a number of innovative solutions for wine storage. Controls are integrated into the insulation layer between the temperature zones, making it possible to set two different temperatures within the unit between +41 °F and +68 °F. Store red and white wines according to your preference - use the entire cabinet for one or store both, each at its optimum drinking temperature. Because the wine cabinet ventilates through the toe kick, no counter slots are necessary, and the cabinet can be integrated easily and elegantly into your kitchen. The glass door starts your high-quality wine experience before you even select a bottle. The LED interior light can be dimmed to provide an ambient atmosphere.

LED lightning

| Capacity                 | 34 Bordeaux Bottles              |
|--------------------------|----------------------------------|
| Volume                   | 94 liters /3.3 cu. ft.           |
| Climate rating           | SN-T 10°C to 43°C(50°F to 110°F) |
| Power                    | 115v at 60hz 2.5 amps / 300 watt |
| Shipping Weight          | 110 lbs. /50 kg                  |
| Glass Door               | Right Hand Reversible            |
|                          | Stainless Steel Frame            |
|                          | Lock                             |
| Bottle Shelves           | 4 Wooden Slide Out               |
| Hinge Kit for Door Panel | Available                        |