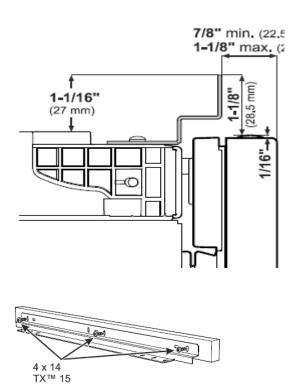

## Side view

Height when adjustable feet have been screwed in as far as they will go.

Maximum height adjustment = 2" (51 mm) to allow for a 6" (153 mm) toe kick.

Top view

This is where the power cord extends from the back of the appliance.