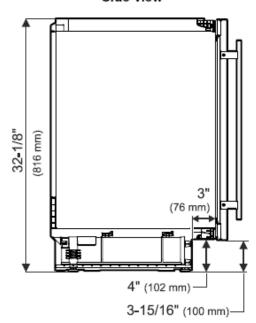

## Side view

Height when adjustable feet have been screwed in as far as they will go.

Maximum height adjustment = 2" (51 mm) to allow for a 6" (153 mm) toe kick.

Top view

This is where the power cord extends from the back of the appliance.

Free length of the power cord = 78 - 3/4 Inch (2000 mm)