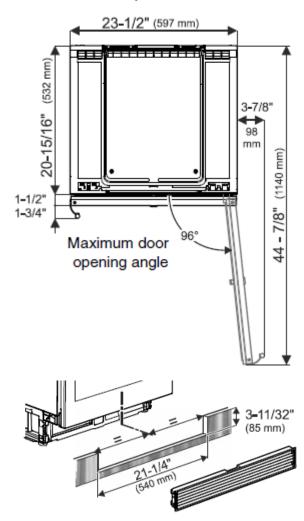

## Side view

Height when adjustable feet have been screwed in as far as they will go.

Maximum height adjustment = 2" (51 mm) to allow for a 6" (153 mm) toe kick.

Top view

This is where the power cord extends from the back of the appliance.

Free length of the power cord = 78 - 3/4 Inch (2000 mm)