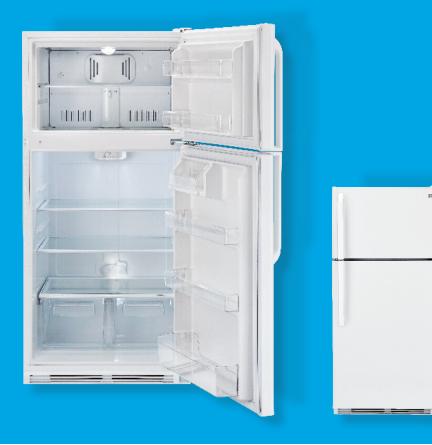

### Signature Features

Adjustable Spill Proof Glass Shelves Allows flexible storage solutions and hold liquid spills for easy cleanup

#### Clear Humidity Controlled Crispers

Provide the ideal environment for storing your fruits and vegetables while optimizing food preservation

#### **4-Sided Clear Door Bins**

Accommodate small to large items and contain spills while freeing up precious shelf space

#### More Easy-To-Use Features

- Tri-Light LED Lighting
- Full Width Adjustable Spill Proof Glass
- Two Clear Humidity Crispers
- Full Width Clear Gallon Bin
- Full Width Clear 2-Liter Bin
- Clear Dairy Bin
- Full Width Adjustable Freezer Spill Proof Glass
- Full Width Clear Freezer Bins
- Ice Maker Ready
- Smooth Reversible Door
- Designed, Engineered and Assembled in the USA