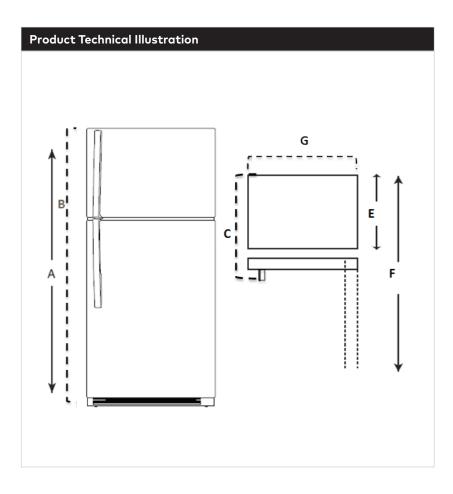

### 20.6 Cubic Foot Top Mount Refrigerator

| HRT21R2APP |
|------------|
|------------|

| Letter            | Cutout Dimension                           |            | in.    |  |
|-------------------|--------------------------------------------|------------|--------|--|
| А                 | Height (with Hinge Cover)                  |            | 67"    |  |
| В                 | Width w/ Door Open 90 Degrees Incl. Handle |            | 33.40″ |  |
| С                 | Depth (without handle)                     |            | 31.40″ |  |
| D                 | Case Depth Without Door                    |            | 27.90" |  |
| E                 | Depth (with door at 90°)                   |            | 60.40" |  |
| F                 | Overall Width                              |            | 31.20″ |  |
| Air Clearances    |                                            |            |        |  |
| Front             |                                            |            | 1"     |  |
| Back              |                                            |            | 2"     |  |
| Sides             |                                            |            | 1"     |  |
| Power/Ratings     |                                            |            |        |  |
| Electrical Rating |                                            | 115V, 60Hz |        |  |
| Energy Use        |                                            | 432kWh     |        |  |