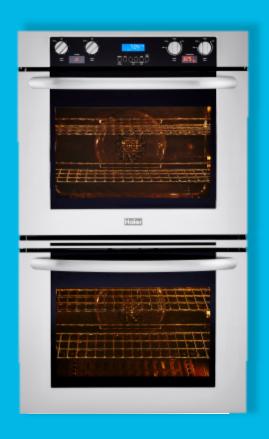

# **30" Double 4.3 Cubic Foot True European Convection Oven**

HCW3485AES

#### Features\*

- Stainless Steel Finish
- Upper and Lower Ovens with True European Convection
- 1,400W Concealed Bake Element
- 3,100W Broil Element
- 2,500W Rear Element
- 3 Halogen Lights Per Oven
- Self-Cleaning System
- Ten Cooking Modes
- Combination Knobs/Glass-Touch Electronic Controls
- Two Racks Per Oven with Six Possible Positions
- Enameled Broiling Pan Included
- Meat Probe