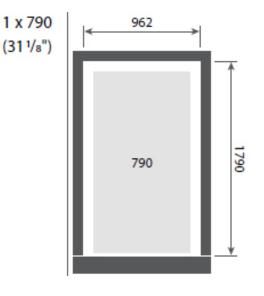

## Fisher&Paykel

| Cut Out Dimensions |             |               |
|--------------------|-------------|---------------|
| Width<br>A         | Depth<br>B* | Height<br>C** |
| 962mm              | 700mm       | 1790mm        |
| 377/8″             | 27 º/16″    | 701/2″        |

\* Depth is a minimum requirement \*\*Height is without 16mm MDF packer