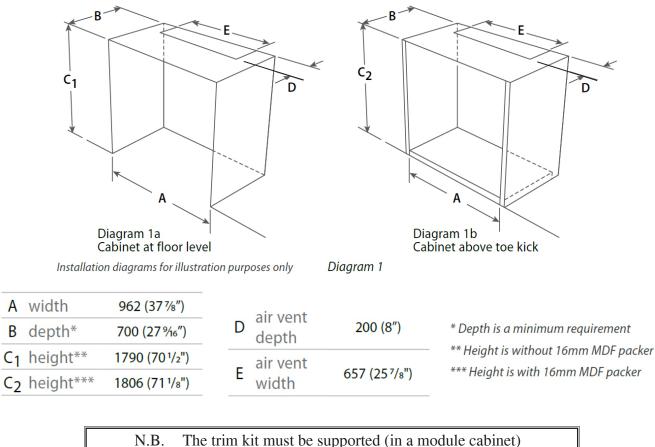

## Fisher&Paykel

| Cut Out Dimensions |             |               |
|--------------------|-------------|---------------|
| Width<br>A         | Depth<br>B* | Height<br>C** |
| 962mm              | 700mm       | 1790mm        |
| 377/8″             | 27 º/16″    | 701/2″        |

\* Depth is a minimum requirement \*\*Height is without 16mm MDF packer

## TRIM INSTALLATION

The bottom trim is designed to cover the front edge of the floor base panel of the cabinet. This trim can be installed on a raised toe kick (diagram 1a) or toe kick below the refrigerator (diagram 1b)

Remembering that if this trim is to be used with the refrigerator at floor level the cut out dimensions will need to have 16mm (<sup>5</sup>/<sup>8</sup>) added to its height to allow for the bottom trim to be fitted. Note this trim is optional on this type of installation. If used with a raised toe kick the 16mm packer should be part of the base (diagram 5). Therefore 16mm is not required to be added to the height dimension.