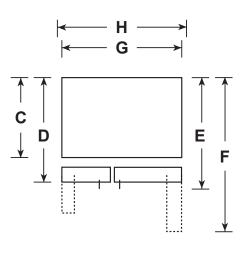

#### **DIMENSIONS AND INSTALLATION INFORMATION (IN INCHES)**

| OVERALL<br>DIMENSIONS | Height to top of hinge (in.) A                                   | 67-1/2 |
|-----------------------|------------------------------------------------------------------|--------|
|                       | Height to top of case (in.) <b>B</b>                             | 66-1/2 |
|                       | Case depth without door (in.) C                                  | 28     |
|                       | Case depth less door handle (in.) <b>D</b>                       | 31-1/4 |
|                       | Case depth with door handle (in.) E                              | 33-5/8 |
|                       | Depth with fresh food door open 90° (in.) <b>F</b>               | 47-3/8 |
|                       | Width (in.) <b>G</b>                                             | 31-1/2 |
|                       | Width with door open 90° with door handle (in.) $\boldsymbol{H}$ | 34     |
| AIR<br>CLEARANCES     | Each side (in.)                                                  | 1/8    |
|                       | Top (in.)                                                        | 1      |
|                       | Back (in.)                                                       | 2      |

†Water hook-up fits in back air clearance when calculating installation depth.

If installed against a wall, allow clearance of 14-3/16" on freezer side to remove bin.

Clearance required to remove fresh food full-size pan without disassembling is 18-15/16".