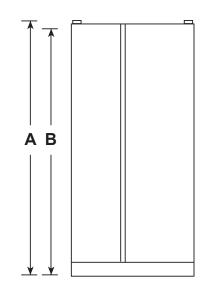

#### **DIMENSIONS AND INSTALLATION INFORMATION (IN INCHES)**

| OVERALL<br>DIMENSIONS | Height to top of hinge (in.) A                                   | 67-1/2 |
|-----------------------|------------------------------------------------------------------|--------|
|                       | Height to top of case (in.) <b>B</b>                             | 66-1/2 |
|                       | Case depth without door (in.) C                                  | 28     |
|                       | Case depth less door handle (in.) <b>D</b>                       | 31-1/4 |
|                       | Case depth with door handle (in.) E                              | 33-5/8 |
|                       | Depth with fresh food door open 90° (in.) <b>F</b>               | 47-3/8 |
|                       | Width (in.) <b>G</b>                                             | 31-1/2 |
|                       | Width with door open 90° with door handle (in.) $\boldsymbol{H}$ | 34     |
| AIR<br>CLEARANCES     | Each side (in.)                                                  | 1/8    |
|                       | Top (in.)                                                        | 1      |
|                       | Back (in.)                                                       | 2      |