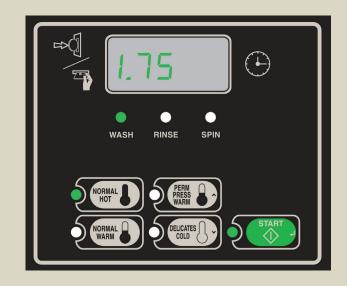

## MICRO DISPLAY CONTROL

- Easy-to-read digital display
- Cycle programming flexibility
- Shows cycle time remaining
- Card and coin transactions