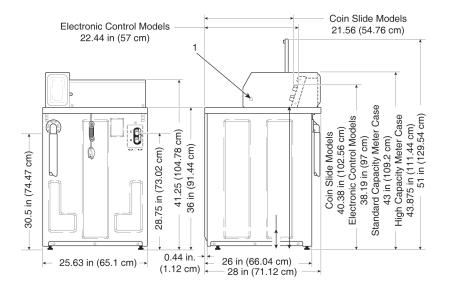

### **MODELS and ACTIVATION**

| {NOTE: Coin Box<br>Sold Separately}                                                                                              |                      |                      |                  |                 |                 |                      |                   |
|----------------------------------------------------------------------------------------------------------------------------------|----------------------|----------------------|------------------|-----------------|-----------------|----------------------|-------------------|
|                                                                                                                                  | Coin "C"             | Coin "C"             | Coin "C"         | Prep Card "Y"   | Prep Card "Y"   | Prep Coin "X"        | Prep Coin "X"     |
| Appearance                                                                                                                       |                      |                      |                  |                 |                 |                      |                   |
| Color                                                                                                                            | White                | White                | White            | White           | White           | White                | White             |
| Control Panel Selection                                                                                                          | Rear                 | Rear                 | Rear             | Rear            | Rear            | Rear                 | Rear              |
| Meter Case                                                                                                                       | Standard<br>Capacity | Standard<br>Capacity | High<br>Capacity |                 |                 | Standard<br>Capacity | High<br>Capacity  |
| Water and Energy Info                                                                                                            |                      |                      |                  |                 |                 |                      |                   |
| Modified Energy Factor "MEF"<br>ft³/kWh/cycle (Liters/kWh/cycle)                                                                 | 1.70<br>(48.14)      | 1.70<br>(48.14)      | 1.70<br>(48.14)  | 1.70<br>(48.14) | 1.70<br>(48.14) | 1.70<br>(48.14)      | 1.70<br>(48.14)   |
| Water Factor "WF"<br>gal/ft³ (Liters/Liter/cycle)                                                                                | 8.4 (1.12)           | 8.4 (1.12)           | 8.4 (1.12)       | 8.4 (1.12)      | 8.4 (1.12)      | 8.4 (1.12)           | 8.4 (1.12)        |
| Water Consumption - gal (Liter)                                                                                                  | 27.4<br>(103.6)      | 27.4<br>(103.6)      | 27.4<br>(103.6)  | 27.4<br>(103.6) | 27.4<br>(103.6) | 27.4<br>(103.6)      | 27.4<br>(103.6)   |
| Water Consumption - gal (Liter)                                                                                                  | 2.4 (9.0)            | 2.4 (9.0)            | 2.4 (9.0)        | 2.4 (9.0)       | 2.4 (9.0)       | 2.4 (9.0)            | 2.4 (9.0)         |
| Technical Info                                                                                                                   |                      |                      |                  |                 |                 |                      |                   |
| Basket Volume - cu ft (liters): 3.26 (92.3)                                                                                      | Porcelain            | Stainless            | Porcelain        | Porcelain       | Stainless       | Stainless            | Porcelain         |
| Net Weight - Ib (kg)                                                                                                             | 190 (86)             | 190 (86)             | 190 (86)         | 190 (86)        | 190 (86)        | 190 (86)             | 190 (86)          |
| Shipping Weight - Ib (kg)                                                                                                        | 210 (95)             | 210 (95)             | 210 (95)         | 210 (95)        | 210 (95)        | 210 (95)             | 210 (95)          |
| Electrical Requirements - 120/60/1 15 amp                                                                                        | Yes                  | Yes                  | Yes              | Yes             | Yes             | Yes                  | Yes               |
| Overall Dimensions WxDxH - in (mm): 25 5/8 (651) x 28 (711) x 43 (1092)   High Capacity: 25 5/8 (651) x 28 (711) x 43 7/8 (1114) |                      |                      |                  |                 |                 |                      |                   |
| Cabinet Height - in (mm)                                                                                                         | 36 (914)             | 36 (914)             | 36 (914)         | 36 (914)        | 36 (914)        | 36 (914)             | 36 (914)          |
| Temperature - Hot, Warm, Cold                                                                                                    | Yes                  | Yes                  | Yes              | Yes             | Yes             | Yes                  | Yes               |
| Cycles - Normal/Hot, Normal/Warm, Perm Press/Warm, Delicate/Cold                                                                 |                      |                      |                  |                 |                 |                      |                   |
| Motor                                                                                                                            | 1/2 HP               | 1/2 HP               | 1/2 HP           | 1/2 HP          | 1/2 HP          | 1/2 HP               | 1/2 HP            |
| Water Pressure PSI (Bar) - 20-120 (1.4-8.3)                                                                                      | Yes                  | Yes                  | Yes              | Yes             | Yes             | Yes                  | Yes               |
| Spin Speed - RPM (high 710, low 474)                                                                                             | 2 Speed              | 2 Speed              | 2 Speed          | 2 Speed         | 2 Speed         | 2 Speed              | 2 Speed           |
| Performance/Features                                                                                                             |                      |                      |                  |                 |                 |                      |                   |
| Manual Audits                                                                                                                    | Yes                  | Yes                  | Yes              | Yes             | Yes             | Yes                  | Yes               |
| Agency Approval                                                                                                                  | cULus                | cUL <sub>us</sub>    | cULus            | cULus           | cULus           | cULus                | cUL <sub>us</sub> |