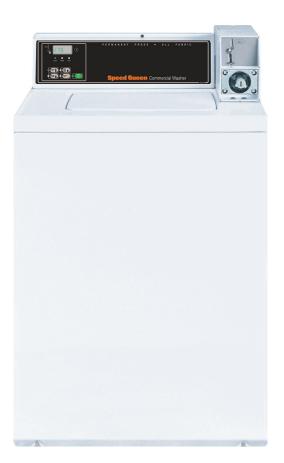

# **Speed Queen**<sub>®</sub> Multi-Housing

# Micro Display Commercial Top Load Washer

Rear Control

### **BUILT FOR RELIABLE PERFORMANCE**

- Dependable Eversmooth transmission
- Touch pad selector
- U.S. DOE compliance for energy and water efficiencies
- Extract speed of 710 RPMs spins clothes out drier
- 210° agitation stroke delivers superior washability
- Commercial-grade stainless steel or porcelain enamel washtub
- Automatic balancing suspension system

## MICRO DISPLAY CONTROL

- Easy-to-read digital display
- Cycle programming flexibility
- Shows cycle time remaining
- Card and coin transactions