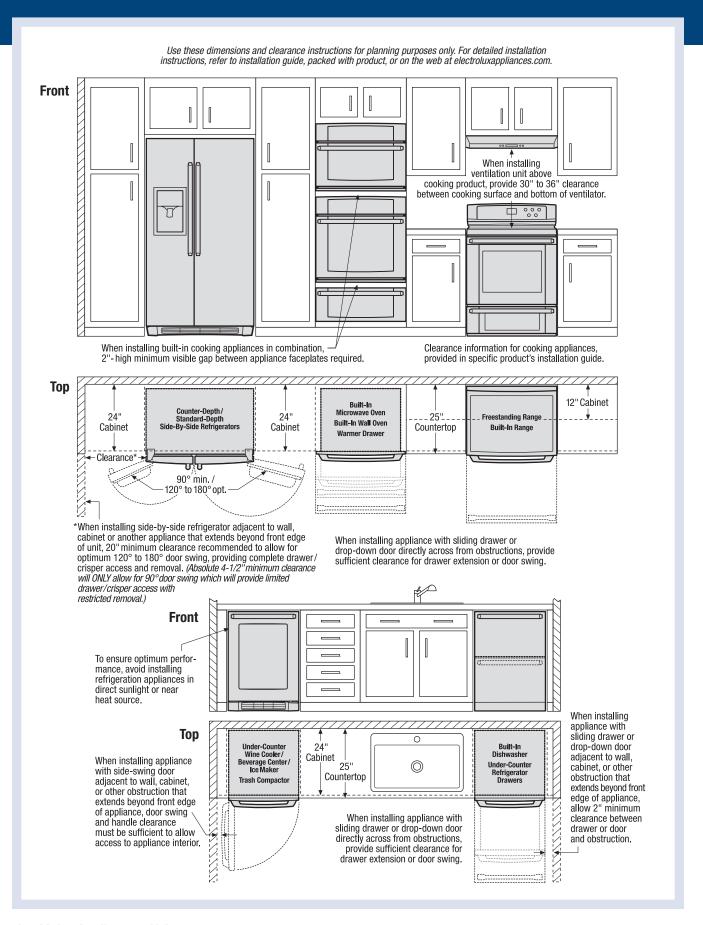

# **Side-By-Side Refrigerator Specifications**

- Product Weight 325 Lbs.
- An electrical supply with grounded three-prong receptacle is required. The power supply circuit must be installed in accordance with current edition of National Electrical Code (NFPA 70) and local codes & ordinances.
- Voltage Rating 120V/60 Hz/15 or 20 Amps
- Connected Load (kW Rating) @ 120 Volts = 1.02 kW
- Amps @ 120 Volts = 8.5 Amps
- Always consult local and national electric & plumbing codes.
- Floor should be level surface of hard material, capable of supporting fully loaded refrigerator.
- When installing refrigerator adjacent to wall, cabinet or other appliance
  that extends beyond front edge of unit, 20" minimum clearance
  recommended to allow for optimum 120° to 180° door swing, providing
  complete drawer/crisper access and removal. (Absolute 4-1/2"
  minimum clearance will ONLY allow for 90° door swing which will provide
  drawer/crisper access with restricted removal.)
- To ensure optimum performance, avoid installing in direct sunlight or close proximity to range, dishwasher or other heat source.

Note: For planning purposes only. Refer to Product Installation Guide on the web at electroluxappliances.com for detailed instructions.

# General Installation Guidelines

For Installation with Side-by-Side Refrigerator