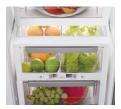

### **Luxury-Glide® Crispers**

Drawers smoothly glide out and keep produce fresh with adjustable humidity control and minimal temperature variation.