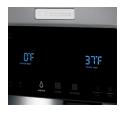

# Wave-Touch® Controls

One simple touch and the control panel activates. After you make your choices, options will fade away, returning to an uncluttered display.