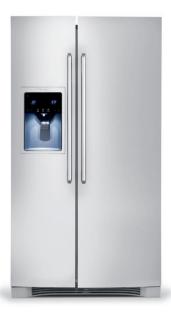

# Side-by-Side Refrigerator

# **EW26SS85KS**

# Featuring Wave-Touch® Electronic Controls

#### 9"-Tall Water/Ice Dispenser

Our tall water and ice dispenser is specially designed to accommodate a variety of large containers, from a 16-ounce tumbler to a pitcher or a coffee carafe.

| Capacities                                                                                                                                                                                                                                                                                                                                                                                                                                                                                                                                                                                                                                                                                                                                                               |                                                                                                                                                                              |
|--------------------------------------------------------------------------------------------------------------------------------------------------------------------------------------------------------------------------------------------------------------------------------------------------------------------------------------------------------------------------------------------------------------------------------------------------------------------------------------------------------------------------------------------------------------------------------------------------------------------------------------------------------------------------------------------------------------------------------------------------------------------------|------------------------------------------------------------------------------------------------------------------------------------------------------------------------------|
| Total Capacity                                                                                                                                                                                                                                                                                                                                                                                                                                                                                                                                                                                                                                                                                                                                                           | 26.0 Cu. Ft.                                                                                                                                                                 |
| Fresh Food Volume                                                                                                                                                                                                                                                                                                                                                                                                                                                                                                                                                                                                                                                                                                                                                        | 16.47 Cu. Ft.                                                                                                                                                                |
| Freezer Volume                                                                                                                                                                                                                                                                                                                                                                                                                                                                                                                                                                                                                                                                                                                                                           | 9.52 Cu. Ft.                                                                                                                                                                 |
| Total Shelf Area                                                                                                                                                                                                                                                                                                                                                                                                                                                                                                                                                                                                                                                                                                                                                         | 24.32 Sq. Ft.                                                                                                                                                                |
| Fresh Food Shelf Area                                                                                                                                                                                                                                                                                                                                                                                                                                                                                                                                                                                                                                                                                                                                                    | 17.38 Sq. Ft.                                                                                                                                                                |
| Freezer Shelf Area                                                                                                                                                                                                                                                                                                                                                                                                                                                                                                                                                                                                                                                                                                                                                       | 6.94 Sq. Ft.                                                                                                                                                                 |
| Exterior                                                                                                                                                                                                                                                                                                                                                                                                                                                                                                                                                                                                                                                                                                                                                                 |                                                                                                                                                                              |
| Signature Soft-Arc Door and Handle Design                                                                                                                                                                                                                                                                                                                                                                                                                                                                                                                                                                                                                                                                                                                                | Yes                                                                                                                                                                          |
| Electronic Controls                                                                                                                                                                                                                                                                                                                                                                                                                                                                                                                                                                                                                                                                                                                                                      | Wave-Touch®                                                                                                                                                                  |
| Hidden Hinge Door Design                                                                                                                                                                                                                                                                                                                                                                                                                                                                                                                                                                                                                                                                                                                                                 | Yes                                                                                                                                                                          |
| Ice/Water Dispenser                                                                                                                                                                                                                                                                                                                                                                                                                                                                                                                                                                                                                                                                                                                                                      | Yes                                                                                                                                                                          |
| Perfect Set® Temperature Control System and I                                                                                                                                                                                                                                                                                                                                                                                                                                                                                                                                                                                                                                                                                                                            | Display Yes                                                                                                                                                                  |
| Crushed/Cubes/Water                                                                                                                                                                                                                                                                                                                                                                                                                                                                                                                                                                                                                                                                                                                                                      | Yes/Yes/Yes                                                                                                                                                                  |
| Air and Water Filter Indicator/Reset                                                                                                                                                                                                                                                                                                                                                                                                                                                                                                                                                                                                                                                                                                                                     | Yes                                                                                                                                                                          |
| Fast Ice™/Fast Freeze™                                                                                                                                                                                                                                                                                                                                                                                                                                                                                                                                                                                                                                                                                                                                                   | Yes/Yes                                                                                                                                                                      |
| Lock/Dispenser Light Control                                                                                                                                                                                                                                                                                                                                                                                                                                                                                                                                                                                                                                                                                                                                             | Yes/Yes                                                                                                                                                                      |
| Fresh Food Conveniences                                                                                                                                                                                                                                                                                                                                                                                                                                                                                                                                                                                                                                                                                                                                                  |                                                                                                                                                                              |
| PureAdvantage® Water & Ice                                                                                                                                                                                                                                                                                                                                                                                                                                                                                                                                                                                                                                                                                                                                               | Yes                                                                                                                                                                          |
| PureAdvantage® Air Filtration                                                                                                                                                                                                                                                                                                                                                                                                                                                                                                                                                                                                                                                                                                                                            | Yes                                                                                                                                                                          |
| Water Filter Location                                                                                                                                                                                                                                                                                                                                                                                                                                                                                                                                                                                                                                                                                                                                                    | Right Rear                                                                                                                                                                   |
| Temp Alarm System                                                                                                                                                                                                                                                                                                                                                                                                                                                                                                                                                                                                                                                                                                                                                        | Yes                                                                                                                                                                          |
| Door Ajar Alarm/Power Failure Alarm                                                                                                                                                                                                                                                                                                                                                                                                                                                                                                                                                                                                                                                                                                                                      | Yes/Yes                                                                                                                                                                      |
| Glass Shelves                                                                                                                                                                                                                                                                                                                                                                                                                                                                                                                                                                                                                                                                                                                                                            | 3 Luxury-Design® Lift-Off                                                                                                                                                    |
| Dual Humidity-Controlled Upper Crisper                                                                                                                                                                                                                                                                                                                                                                                                                                                                                                                                                                                                                                                                                                                                   | Luxury-Close™                                                                                                                                                                |
| Humidity-Controlled Lower Crisper                                                                                                                                                                                                                                                                                                                                                                                                                                                                                                                                                                                                                                                                                                                                        | Luxury-Close™                                                                                                                                                                |
| Perfect Temp® Drawer                                                                                                                                                                                                                                                                                                                                                                                                                                                                                                                                                                                                                                                                                                                                                     | Luxury-Close™                                                                                                                                                                |
| Chill Zone™ Drawer                                                                                                                                                                                                                                                                                                                                                                                                                                                                                                                                                                                                                                                                                                                                                       |                                                                                                                                                                              |
| Wine and Beverage Mat                                                                                                                                                                                                                                                                                                                                                                                                                                                                                                                                                                                                                                                                                                                                                    | Yes                                                                                                                                                                          |
| Clear Gallon Door Bins                                                                                                                                                                                                                                                                                                                                                                                                                                                                                                                                                                                                                                                                                                                                                   | 1 Adjustable                                                                                                                                                                 |
| Clear 2-Liter Door Bins                                                                                                                                                                                                                                                                                                                                                                                                                                                                                                                                                                                                                                                                                                                                                  | 1 Adjustable                                                                                                                                                                 |
| Condiment Bin                                                                                                                                                                                                                                                                                                                                                                                                                                                                                                                                                                                                                                                                                                                                                            | 1                                                                                                                                                                            |
| Perfect Bin™ Door Storage  Dairy Compartment with Clear Cover                                                                                                                                                                                                                                                                                                                                                                                                                                                                                                                                                                                                                                                                                                            | Yes                                                                                                                                                                          |
| Tall Bottle Retainers                                                                                                                                                                                                                                                                                                                                                                                                                                                                                                                                                                                                                                                                                                                                                    |                                                                                                                                                                              |
| Clear In-Door Can Racks (Holds 6 Cans Each)                                                                                                                                                                                                                                                                                                                                                                                                                                                                                                                                                                                                                                                                                                                              | 2                                                                                                                                                                            |
|                                                                                                                                                                                                                                                                                                                                                                                                                                                                                                                                                                                                                                                                                                                                                                          |                                                                                                                                                                              |
|                                                                                                                                                                                                                                                                                                                                                                                                                                                                                                                                                                                                                                                                                                                                                                          | Yes                                                                                                                                                                          |
| Luxury-Design® LED Ramp-Up Multilevel                                                                                                                                                                                                                                                                                                                                                                                                                                                                                                                                                                                                                                                                                                                                    | Yes                                                                                                                                                                          |
| Luxury-Design® LED Ramp-Up Multilevel  Freezer Conveniences                                                                                                                                                                                                                                                                                                                                                                                                                                                                                                                                                                                                                                                                                                              |                                                                                                                                                                              |
| Luxury-Design® LED Ramp-Up Multilevel  Freezer Conveniences  Automatic Ice Maker with Ice Server                                                                                                                                                                                                                                                                                                                                                                                                                                                                                                                                                                                                                                                                         | Yes                                                                                                                                                                          |
| Luxury-Design® LED Ramp-Up Multilevel  Freezer Conveniences  Automatic Ice Maker with Ice Server  Glass Shelves                                                                                                                                                                                                                                                                                                                                                                                                                                                                                                                                                                                                                                                          | Yes<br>2                                                                                                                                                                     |
| Luxury-Design® LED Ramp-Up Multilevel  Freezer Conveniences  Automatic Ice Maker with Ice Server  Glass Shelves  Sliding Full-Width Freezer Baskets                                                                                                                                                                                                                                                                                                                                                                                                                                                                                                                                                                                                                      | Yes<br>2<br>2 Luxury-Glide®                                                                                                                                                  |
| Luxury-Design® LED Ramp-Up Multilevel  Freezer Conveniences Automatic Ice Maker with Ice Server Glass Shelves Sliding Full-Width Freezer Baskets Sliding Half-Width Freezer Baskets                                                                                                                                                                                                                                                                                                                                                                                                                                                                                                                                                                                      | Yes<br>2<br>2 Luxury-Glide®<br>1                                                                                                                                             |
| Luxury-Design® LED Ramp-Up Multilevel  Freezer Conveniences  Automatic Ice Maker with Ice Server Glass Shelves  Sliding Full-Width Freezer Baskets  Sliding Half-Width Freezer Baskets  Clear Fixed Door Bins                                                                                                                                                                                                                                                                                                                                                                                                                                                                                                                                                            | Yes<br>2<br>2 Luxury-Glide®                                                                                                                                                  |
| Luxury-Design® LED Ramp-Up Multilevel  Freezer Conveniences  Automatic Ice Maker with Ice Server Glass Shelves  Sliding Full-Width Freezer Baskets Sliding Half-Width Freezer Baskets Clear Fixed Door Bins  Tilt-Out Wire Door Racks                                                                                                                                                                                                                                                                                                                                                                                                                                                                                                                                    | Yes<br>2<br>2 Luxury-Glide®<br>1<br>3                                                                                                                                        |
| Luxury-Design® LED Ramp-Up Multilevel  Freezer Conveniences  Automatic Ice Maker with Ice Server Glass Shelves  Sliding Full-Width Freezer Baskets  Sliding Half-Width Freezer Baskets  Clear Fixed Door Bins  Tilt-Out Wire Door Racks Ice Cream Shelf                                                                                                                                                                                                                                                                                                                                                                                                                                                                                                                  | Yes 2 2 Luxury-Glide® 1 3 Yes                                                                                                                                                |
| Luxury-Design® LED Ramp-Up Multilevel  Freezer Conveniences  Automatic Ice Maker with Ice Server  Glass Shelves  Sliding Full-Width Freezer Baskets  Sliding Full-Width Freezer Baskets  Clear Fixed Door Bins  Titl-Out Wire Door Racks  Ice Cream Shelf  Soft Freeze™ Bin                                                                                                                                                                                                                                                                                                                                                                                                                                                                                              | Yes 2 2 Luxury-Glide® 1 3 Yes Yes                                                                                                                                            |
| Luxury-Design® LED Ramp-Up Multilevel  Freezer Conveniences  Automatic Ice Maker with Ice Server Glass Shelves  Sliding Full-Width Freezer Baskets Sliding Half-Width Freezer Baskets Clear Fixed Door Bins Tilt-Out Wire Door Racks Ice Cream Shelf Soft Freeze" Bin Pizza Shelf                                                                                                                                                                                                                                                                                                                                                                                                                                                                                        | Yes 2 2 Luxury-Glide® 1 3  Yes Yes Yes                                                                                                                                       |
| Luxury-Design® LED Ramp-Up Multilevel  Freezer Conveniences  Automatic Ice Maker with Ice Server Glass Shelves  Sliding Full-Width Freezer Baskets Sliding Half-Width Freezer Baskets Clear Fixed Door Bins Tilt-Out Wire Door Racks Ice Cream Shelf Soft Freeze" Bin Pizza Shelf                                                                                                                                                                                                                                                                                                                                                                                                                                                                                        | Yes 2 2 Luxury-Glide® 1 3  Yes Yes                                                                                                                                           |
| Luxury-Design® LED Ramp-Up Multilevel  Freezer Conveniences  Automatic Ice Maker with Ice Server Glass Shelves  Sliding Full-Width Freezer Baskets Sliding Half-Width Freezer Baskets Clear Fixed Door Bins Tilt-Out Wire Door Racks Ice Cream Shelf Soft Freeze" Bin Pizza Shelf Luxury-Design® LED Ramp-Up Multilevel  Additional Features                                                                                                                                                                                                                                                                                                                                                                                                                             | Yes 2 2 Luxury-Glide® 1 3 Yes Yes Yes Yes Yes                                                                                                                                |
| Luxury-Design® LED Ramp-Up Multilevel  Freezer Conveniences  Automatic Ice Maker with Ice Server Glass Shelves  Sliding Full-Width Freezer Baskets Sliding Half-Width Freezer Baskets Clear Fixed Door Bins Tilt-Out Wire Door Racks Ice Cream Shelf Soft Freeze" Bin Pizza Shelf Luxury-Design® LED Ramp-Up Multilevel  Additional Features                                                                                                                                                                                                                                                                                                                                                                                                                             | Yes 2 2 Luxury-Glide® 1 3  Yes Yes Yes                                                                                                                                       |
| Luxury-Design® LED Ramp-Up Multilevel  Freezer Conveniences  Automatic Ice Maker with Ice Server Glass Shelves  Sliding Full-Width Freezer Baskets Sliding Half-Width Freezer Baskets Clear Fixed Door Bins Tilt-Out Wire Door Racks Ice Cream Shelf Soft Freeze™ Bin Pizza Shelf Luxury-Design® LED Ramp-Up Multilevel  Additional Features  ENERGY STAR®                                                                                                                                                                                                                                                                                                                                                                                                               | Yes 2 2 Luxury-Glide® 1 3 Yes Yes Yes Yes Yes                                                                                                                                |
| Luxury-Design® LED Ramp-Up Multilevel  Freezer Conveniences  Automatic Ice Maker with Ice Server Glass Shelves  Sliding Full-Width Freezer Baskets Sliding Half-Width Freezer Baskets Clear Fixed Door Bins Tilt-Out Wire Door Racks Ice Cream Shelf Soft Freeze" Bin Pizza Shelf Luxury-Design® LED Ramp-Up Multilevel  Additional Features  ENERGY STAR® Sabbath Mode (Star-K® Certified)                                                                                                                                                                                                                                                                                                                                                                              | Yes 2 2 Luxury-Glide® 1 3 Yes Yes Yes Yes Yes                                                                                                                                |
| Luxury-Design® LED Ramp-Up Multilevel  Freezer Conveniences  Automatic Ice Maker with Ice Server Glass Shelves  Sliding Full-Width Freezer Baskets  Sliding Full-Width Freezer Baskets  Clear Fixed Door Bins  Tilt-Out Wire Door Racks Ice Cream Shelf  Soft Freeze™ Bin  Pizza Shelf  Luxury-Design® LED Ramp-Up Multilevel  Additional Features  ENERGY STAR®  Sabbath Mode (Star-K® Certified)  Specifications                                                                                                                                                                                                                                                                                                                                                       | Yes 2 2 Luxury-Glide® 1 3 Yes Yes Yes Yes Yes                                                                                                                                |
| Luxury-Design® LED Ramp-Up Multilevel  Freezer Conveniences  Automatic Ice Maker with Ice Server Glass Shelves  Sliding Full-Width Freezer Baskets  Sliding Full-Width Freezer Baskets  Clear Fixed Door Bins  Tilt-Out Wire Door Racks Ice Cream Shelf  Soft Freeze™ Bin  Pizza Shelf  Luxury-Design® LED Ramp-Up Multilevel  Additional Features  ENERGY STAR®  Sabbath Mode (Star-K® Certified)  Specifications                                                                                                                                                                                                                                                                                                                                                       | Yes 2 2 Luxury-Glide® 1 3 Yes Yes Yes Yes Yes                                                                                                                                |
| Luxury-Design® LED Ramp-Up Multilevel  Freezer Conveniences  Automatic Ice Maker with Ice Server  Glass Shelves  Sliding Full-Width Freezer Baskets  Sliding Full-Width Freezer Baskets  Sliding Full-Width Freezer Baskets  Clear Fixed Door Bins  Tilt-Out Wire Door Racks  Ice Cream Shelf  Soft Freeze** Bin  Pizza Shelf  Luxury-Design® LED Ramp-Up Multilevel  Additional Features  ENERGY STAR®  Sabbath Mode (Star-K® Certified)  Specifications  Color -  Stainless Steel                                                                                                                                                                                                                                                                                      | Yes 2 2 Luxury-Glide® 1 3 Yes Yes Yes Yes Yes Yes Yes Yes                                                                                                                    |
| Luxury-Design® LED Ramp-Up Multilevel  Freezer Conveniences  Automatic Ice Maker with Ice Server Glass Shelves  Sliding Full-Width Freezer Baskets Sliding Half-Width Freezer Baskets Clear Fixed Door Bins Tilt-Out Wire Door Racks Ice Cream Shelf Soft Freeze" Bin Pizza Shelf Luxury-Design® LED Ramp-Up Multilevel  Additional Features ENERGY STAR® Sabbath Mode (Star-K® Certified)  Specifications Color – Stainless Steel Product Dimensions –                                                                                                                                                                                                                                                                                                                  | Yes 2 2 Luxury-Glide® 1 3 Yes Yes Yes Yes Yes Yes Yes Yes                                                                                                                    |
| Luxury-Design® LED Ramp-Up Multilevel  Freezer Conveniences  Automatic Ice Maker with Ice Server Glass Shelves  Sliding Full-Width Freezer Baskets Sliding Full-Width Freezer Baskets Clear Fixed Door Bins Tilt-Out Wire Door Racks Ice Cream Shelf Soft Freeze™ Bin Pizza Shelf Luxury-Design® LED Ramp-Up Multilevel  Additional Features  ENERGY STAR® Sabbath Mode (Star-K® Certified)  Specifications Color — Stainless Steel Product Dimensions — Height (with Hinges and 3/8* Rollers)                                                                                                                                                                                                                                                                           | Yes 2 2 Luxury-Glide® 1 3 Yes Yes Yes Yes Yes Yes S 69-1/2®                                                                                                                  |
| Luxury-Design® LED Ramp-Up Multilevel  Freezer Conveniences  Automatic Ice Maker with Ice Server Glass Shelves  Sliding Full-Width Freezer Baskets Sliding Half-Width Freezer Baskets Clear Fixed Door Bins Tilt-Out Wire Door Racks Ice Cream Shelf Soft Freeze" Bin Pizza Shelf Luxury-Design® LED Ramp-Up Multilevel  Additional Features ENERGY STAR® Sabbath Mode (Star-K® Certified)  Specifications Color – Stainless Steel Product Dimensions –                                                                                                                                                                                                                                                                                                                  | Yes 2 2 Luxury-Glide® 1 3 3 Yes Yes Yes Yes Yes Yes S 69-1/2* 35-5/8*/36* 33**                                                                                               |
| Luxury-Design® LED Ramp-Up Multilevel  Freezer Conveniences  Automatic Ice Maker with Ice Server Glass Shelves  Sliding Full-Width Freezer Baskets Sliding Full-Width Freezer Baskets Clear Fixed Door Bins Tilt-Out Wire Door Racks Ice Cream Shelf Soft Freeze** Bin Pizza Shelf Luxury-Design® LED Ramp-Up Multilevel  Additional Features ENERGY STAR® Sabbath Mode (Star-K® Certified)  Specifications Color — Stainless Steel Product Dimensions — Height (with Hinges and 3/8* Rollers) Cabinet Width/Door Width Depth (to Center of Arc) (with 90° Door Open)                                                                                                                                                                                                    | Yes 2 2 Luxury-Glide® 1 3 3 Yes Yes Yes Yes Yes Yes S 69-1/2® 35-38" 49-7/8"                                                                                                 |
| Luxury-Design® LED Ramp-Up Multilevel  Freezer Conveniences  Automatic Ice Maker with Ice Server Glass Shelves  Sliding Full-Width Freezer Baskets Sliding Half-Width Freezer Baskets Clear Fixed Door Bins Tilt-Out Wire Door Racks Ice Cream Shelf Soft Freeze™ Bin Pizza Shelf Luxury-Design® LED Ramp-Up Multilevel  Additional Features  ENERGY STAR® Sabbath Mode (Star-K® Certified)  Specifications Color – Stainless Steel Product Dimensions – Height (with Hinges and 3/8* Rollers) Cabinet Width/Door Width Depth (to Center of Arc) (with 90° Door Open) Power Supply Connection Location                                                                                                                                                                   | Yes 2 2 Luxury-Glide® 1 3 Yes Yes Yes Yes Yes Yes S 69-1/2° 35-5/8°/36° 33° 49-7/8° Right Bottom Rear                                                                        |
| Luxury-Design® LED Ramp-Up Multilevel  Freezer Conveniences  Automatic Ice Maker with Ice Server  Glass Shelves  Sliding Full-Width Freezer Baskets  Sliding Full-Width Freezer Baskets  Sliding Full-Width Freezer Baskets  Clear Fixed Door Bins  Tilt-Out Wire Door Racks  Ice Cream Shelf  Soft Freeze" Bin  Pizza Shelf  Luxury-Design® LED Ramp-Up Multilevel  Additional Features  ENERGY STAR®  Sabbath Mode (Star-K® Certified)  Specifications  Color –  Stainless Steel  Product Dimensions –  Height (with Hinges and 3/8" Rollers)  Cabinet Width/Door Width  Depth (to Center of Arc)  (with 90° Door Open)  Power Supply Connection Location  Water Inlet Location                                                                                        | Yes 2 2 Luxury-Glide® 1 3 3 Yes Yes Yes Yes Yes Yes S 69-1/2° 35-5/8°/36° 33° 49-7/8° Right Bottom Rear Left Bottom Rear                                                     |
| Luxury-Design® LED Ramp-Up Multilevel  Freezer Conveniences  Automatic Ice Maker with Ice Server Glass Shelves  Sliding Full-Width Freezer Baskets  Sliding Full-Width Freezer Baskets  Clear Fixed Door Bins  Tilt-Out Wire Door Racks  Ice Cream Shelf  Soft Freeze* Bin  Pizza Shelf  Luxury-Design® LED Ramp-Up Multilevel  Additional Features  ENERGY STAR®  Sabbath Mode (Star-K® Certified)  Specifications  Color -  Stainless Steel  Product Dimensions -  Height (with Hinges and 3/8* Rollers)  Cabinet Width/Door Width  Depth (to Center of Arc)  (with 90* Door Open)  Power Supply Connection Location  Water Inlet Location  Voltage Rating                                                                                                             | Yes 2 2 Luxury-Glide® 1 3 3 Yes Yes Yes Yes Yes Yes 3-1/2* 35-1/2* 35-1/8*/36* 35-1/8* Right Bottom Rear Left Bottom Rear 120V/60 Hz/15 or 20A                               |
| Luxury-Design® LED Ramp-Up Multilevel  Freezer Conveniences  Automatic Ice Maker with Ice Server Glass Shelves  Sliding Full-Width Freezer Baskets Sliding Full-Width Freezer Baskets Clear Fixed Door Bins Tilt-Out Wire Door Racks Ice Cream Shelf Soft Freeze** Bin Pizza Shelf Luxury-Design® LED Ramp-Up Multilevel  Additional Features ENERGY STAR® Sabbath Mode (Star-K® Certified)  Specifications Color — Stainless Steel Product Dimensions — Height (with Hinges and 3/8* Rollers) Cabinet Width/Door Width Depth (to Center of Arc) (with 90° Door Open) Power Supply Connection Location Water Inlet Location Voltage Rating Connected Load (kW Rating) @ 120 Volts*                                                                                       | Yes 2 2 Luxury-Glide® 1 3 3 Yes Yes Yes Yes Yes Yes 4 5 69-1/2® 35-58*/36* 33* 49-7/8* Right Bottom Rear Let Bottom Rear Let DV/60 Hz/15 or 20A 1.02                         |
| Luxury-Design® LED Ramp-Up Multilevel  Freezer Conveniences  Automatic Ice Maker with Ice Server Glass Shelves  Sliding Full-Width Freezer Baskets  Sliding Full-Width Freezer Baskets  Sliding Full-Width Freezer Baskets  Clear Fixed Door Bins Tilt-Out Wire Door Racks Ice Cream Shelf  Soft Freeze™ Bin Pizza Shelf  Luxury-Design® LED Ramp-Up Multilevel  Additional Features  ENERGY STAR®  Sabbath Mode (Star-K® Certified)  Specifications  Color -  Stainless Steel  Product Dimensions -  Height (with Hinges and 3/8" Rollers)  Cabinet Width / Door Width  Depth (to Center of Arc) (with 90° Door Open)  Power Supply Connection Location  Water Inlet Location  Voltage Rating  Connected Load (kW Rating) @ 120 Volts*  Minimum Circuit Required (Amps) | Yes 2 2 Luxury-Glide® 1 3 3 Yes Yes Yes Yes Yes Yes Yes A S 69-1/2° 35-5/8"/36" 33" 49-7/8" Right Bottom Rear Left Doltom Rear Left Doltom Rear 120V/60 Hz/15 or 20A 1.02 15 |
| Luxury-Design® LED Ramp-Up Multilevel  Freezer Conveniences  Automatic Ice Maker with Ice Server Glass Shelves  Sliding Full-Width Freezer Baskets Sliding Full-Width Freezer Baskets Clear Fixed Door Bins Tilt-Out Wire Door Racks Ice Cream Shelf Soft Freeze** Bin Pizza Shelf Luxury-Design® LED Ramp-Up Multilevel  Additional Features ENERGY STAR® Sabbath Mode (Star-K® Certified)  Specifications Color — Stainless Steel Product Dimensions — Height (with Hinges and 3/8* Rollers) Cabinet Width/Door Width Depth (to Center of Arc) (with 90° Door Open) Power Supply Connection Location Water Inlet Location Voltage Rating Connected Load (kW Rating) @ 120 Volts*                                                                                       | Yes 2 2 Luxury-Glide® 1 3  Yes Yes Yes Yes Yes Yes Yes  Yes Yes  And                                                                     |