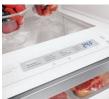

#### **Perfect Temp® Drawer**

Features nine preset selections including White/Sparkling Wine, Fish/Shellfish, Snacks and Chilled Beer, plus three customizable "My Favorites," giving you an array of choices to store or serve whatever you want at the ideal temperature.