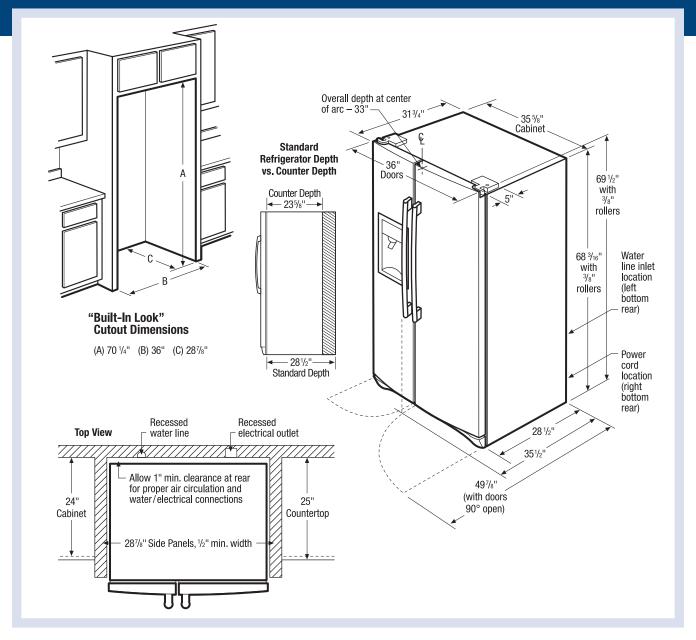

#### 9"-Tall Water/Ice Dispenser

Our tall water and ice dispenser is specially designed to accommodate a variety of large containers, from a 16-ounce tumbler to a pitcher or a coffee carafe.

| Capacities                                                                                                                                                                                                                                                                                                                                                                                                                                                                                                                                                                                                                                                                                                                                                               |                                                                                                                                                                              |
|--------------------------------------------------------------------------------------------------------------------------------------------------------------------------------------------------------------------------------------------------------------------------------------------------------------------------------------------------------------------------------------------------------------------------------------------------------------------------------------------------------------------------------------------------------------------------------------------------------------------------------------------------------------------------------------------------------------------------------------------------------------------------|------------------------------------------------------------------------------------------------------------------------------------------------------------------------------|
| Total Capacity                                                                                                                                                                                                                                                                                                                                                                                                                                                                                                                                                                                                                                                                                                                                                           | 26.0 Cu. Ft.                                                                                                                                                                 |
| Fresh Food Volume                                                                                                                                                                                                                                                                                                                                                                                                                                                                                                                                                                                                                                                                                                                                                        | 16.47 Cu. Ft.                                                                                                                                                                |
| Freezer Volume                                                                                                                                                                                                                                                                                                                                                                                                                                                                                                                                                                                                                                                                                                                                                           | 9.52 Cu. Ft.                                                                                                                                                                 |
| Total Shelf Area                                                                                                                                                                                                                                                                                                                                                                                                                                                                                                                                                                                                                                                                                                                                                         | 24.32 Sq. Ft.                                                                                                                                                                |
| Fresh Food Shelf Area                                                                                                                                                                                                                                                                                                                                                                                                                                                                                                                                                                                                                                                                                                                                                    | 17.38 Sq. Ft.                                                                                                                                                                |
| Freezer Shelf Area                                                                                                                                                                                                                                                                                                                                                                                                                                                                                                                                                                                                                                                                                                                                                       | 6.94 Sq. Ft.                                                                                                                                                                 |
| Exterior                                                                                                                                                                                                                                                                                                                                                                                                                                                                                                                                                                                                                                                                                                                                                                 |                                                                                                                                                                              |
| Signature Soft-Arc Door and Handle Design                                                                                                                                                                                                                                                                                                                                                                                                                                                                                                                                                                                                                                                                                                                                | Yes                                                                                                                                                                          |
| Electronic Controls                                                                                                                                                                                                                                                                                                                                                                                                                                                                                                                                                                                                                                                                                                                                                      | Wave-Touch®                                                                                                                                                                  |
| Hidden Hinge Door Design                                                                                                                                                                                                                                                                                                                                                                                                                                                                                                                                                                                                                                                                                                                                                 | Yes                                                                                                                                                                          |
| Ice/Water Dispenser                                                                                                                                                                                                                                                                                                                                                                                                                                                                                                                                                                                                                                                                                                                                                      | Yes                                                                                                                                                                          |
| Perfect Set® Temperature Control System and I                                                                                                                                                                                                                                                                                                                                                                                                                                                                                                                                                                                                                                                                                                                            | Display Yes                                                                                                                                                                  |
| Crushed/Cubes/Water                                                                                                                                                                                                                                                                                                                                                                                                                                                                                                                                                                                                                                                                                                                                                      | Yes/Yes/Yes                                                                                                                                                                  |
| Air and Water Filter Indicator/Reset                                                                                                                                                                                                                                                                                                                                                                                                                                                                                                                                                                                                                                                                                                                                     | Yes                                                                                                                                                                          |
| Fast Ice™/Fast Freeze™                                                                                                                                                                                                                                                                                                                                                                                                                                                                                                                                                                                                                                                                                                                                                   | Yes/Yes                                                                                                                                                                      |
| Lock/Dispenser Light Control                                                                                                                                                                                                                                                                                                                                                                                                                                                                                                                                                                                                                                                                                                                                             | Yes/Yes                                                                                                                                                                      |
| Fresh Food Conveniences                                                                                                                                                                                                                                                                                                                                                                                                                                                                                                                                                                                                                                                                                                                                                  |                                                                                                                                                                              |
| PureAdvantage® Water & Ice                                                                                                                                                                                                                                                                                                                                                                                                                                                                                                                                                                                                                                                                                                                                               | Yes                                                                                                                                                                          |
| PureAdvantage® Air Filtration                                                                                                                                                                                                                                                                                                                                                                                                                                                                                                                                                                                                                                                                                                                                            | Yes                                                                                                                                                                          |
| Water Filter Location                                                                                                                                                                                                                                                                                                                                                                                                                                                                                                                                                                                                                                                                                                                                                    | Right Rear                                                                                                                                                                   |
| Temp Alarm System                                                                                                                                                                                                                                                                                                                                                                                                                                                                                                                                                                                                                                                                                                                                                        | Yes                                                                                                                                                                          |
| Door Ajar Alarm/Power Failure Alarm                                                                                                                                                                                                                                                                                                                                                                                                                                                                                                                                                                                                                                                                                                                                      | Yes/Yes                                                                                                                                                                      |
| Glass Shelves                                                                                                                                                                                                                                                                                                                                                                                                                                                                                                                                                                                                                                                                                                                                                            | 3 Luxury-Design® Lift-Off                                                                                                                                                    |
| Dual Humidity-Controlled Upper Crisper                                                                                                                                                                                                                                                                                                                                                                                                                                                                                                                                                                                                                                                                                                                                   | Luxury-Close™                                                                                                                                                                |
| Humidity-Controlled Lower Crisper                                                                                                                                                                                                                                                                                                                                                                                                                                                                                                                                                                                                                                                                                                                                        | Luxury-Close™                                                                                                                                                                |
| Perfect Temp® Drawer                                                                                                                                                                                                                                                                                                                                                                                                                                                                                                                                                                                                                                                                                                                                                     | Luxury-Close™                                                                                                                                                                |
| Chill Zone™ Drawer                                                                                                                                                                                                                                                                                                                                                                                                                                                                                                                                                                                                                                                                                                                                                       |                                                                                                                                                                              |
| Wine and Beverage Mat                                                                                                                                                                                                                                                                                                                                                                                                                                                                                                                                                                                                                                                                                                                                                    | Yes                                                                                                                                                                          |
| Clear Gallon Door Bins                                                                                                                                                                                                                                                                                                                                                                                                                                                                                                                                                                                                                                                                                                                                                   | 1 Adjustable                                                                                                                                                                 |
| Clear 2-Liter Door Bins                                                                                                                                                                                                                                                                                                                                                                                                                                                                                                                                                                                                                                                                                                                                                  | 1 Adjustable                                                                                                                                                                 |
| Condiment Bin                                                                                                                                                                                                                                                                                                                                                                                                                                                                                                                                                                                                                                                                                                                                                            | 1                                                                                                                                                                            |
| Perfect Bin™ Door Storage  Dairy Compartment with Clear Cover                                                                                                                                                                                                                                                                                                                                                                                                                                                                                                                                                                                                                                                                                                            | Yes                                                                                                                                                                          |
| Tall Bottle Retainers                                                                                                                                                                                                                                                                                                                                                                                                                                                                                                                                                                                                                                                                                                                                                    |                                                                                                                                                                              |
| Clear In-Door Can Racks (Holds 6 Cans Each)                                                                                                                                                                                                                                                                                                                                                                                                                                                                                                                                                                                                                                                                                                                              | 2                                                                                                                                                                            |
|                                                                                                                                                                                                                                                                                                                                                                                                                                                                                                                                                                                                                                                                                                                                                                          |                                                                                                                                                                              |
|                                                                                                                                                                                                                                                                                                                                                                                                                                                                                                                                                                                                                                                                                                                                                                          | Yes                                                                                                                                                                          |
| Luxury-Design® LED Ramp-Up Multilevel                                                                                                                                                                                                                                                                                                                                                                                                                                                                                                                                                                                                                                                                                                                                    | Yes                                                                                                                                                                          |
| Luxury-Design® LED Ramp-Up Multilevel  Freezer Conveniences                                                                                                                                                                                                                                                                                                                                                                                                                                                                                                                                                                                                                                                                                                              |                                                                                                                                                                              |
| Luxury-Design® LED Ramp-Up Multilevel  Freezer Conveniences  Automatic Ice Maker with Ice Server                                                                                                                                                                                                                                                                                                                                                                                                                                                                                                                                                                                                                                                                         | Yes                                                                                                                                                                          |
| Luxury-Design® LED Ramp-Up Multilevel  Freezer Conveniences  Automatic Ice Maker with Ice Server  Glass Shelves                                                                                                                                                                                                                                                                                                                                                                                                                                                                                                                                                                                                                                                          | Yes<br>2                                                                                                                                                                     |
| Luxury-Design® LED Ramp-Up Multilevel  Freezer Conveniences  Automatic Ice Maker with Ice Server  Glass Shelves  Sliding Full-Width Freezer Baskets                                                                                                                                                                                                                                                                                                                                                                                                                                                                                                                                                                                                                      | Yes<br>2<br>2 Luxury-Glide®                                                                                                                                                  |
| Luxury-Design® LED Ramp-Up Multilevel  Freezer Conveniences Automatic Ice Maker with Ice Server Glass Shelves Sliding Full-Width Freezer Baskets Sliding Half-Width Freezer Baskets                                                                                                                                                                                                                                                                                                                                                                                                                                                                                                                                                                                      | Yes<br>2<br>2 Luxury-Glide®<br>1                                                                                                                                             |
| Luxury-Design® LED Ramp-Up Multilevel  Freezer Conveniences  Automatic Ice Maker with Ice Server Glass Shelves  Sliding Full-Width Freezer Baskets  Sliding Half-Width Freezer Baskets  Clear Fixed Door Bins                                                                                                                                                                                                                                                                                                                                                                                                                                                                                                                                                            | Yes<br>2<br>2 Luxury-Glide®                                                                                                                                                  |
| Luxury-Design® LED Ramp-Up Multilevel  Freezer Conveniences  Automatic Ice Maker with Ice Server Glass Shelves  Sliding Full-Width Freezer Baskets Sliding Half-Width Freezer Baskets Clear Fixed Door Bins  Tilt-Out Wire Door Racks                                                                                                                                                                                                                                                                                                                                                                                                                                                                                                                                    | Yes<br>2<br>2 Luxury-Glide®<br>1<br>3                                                                                                                                        |
| Luxury-Design® LED Ramp-Up Multilevel  Freezer Conveniences  Automatic Ice Maker with Ice Server Glass Shelves  Sliding Full-Width Freezer Baskets  Sliding Half-Width Freezer Baskets  Clear Fixed Door Bins  Tilt-Out Wire Door Racks Ice Cream Shelf                                                                                                                                                                                                                                                                                                                                                                                                                                                                                                                  | Yes 2 2 Luxury-Glide® 1 3 Yes                                                                                                                                                |
| Luxury-Design® LED Ramp-Up Multilevel  Freezer Conveniences  Automatic Ice Maker with Ice Server  Glass Shelves  Sliding Full-Width Freezer Baskets  Sliding Full-Width Freezer Baskets  Clear Fixed Door Bins  Titl-Out Wire Door Racks  Ice Cream Shelf  Soft Freeze™ Bin                                                                                                                                                                                                                                                                                                                                                                                                                                                                                              | Yes 2 2 Luxury-Glide® 1 3 Yes Yes                                                                                                                                            |
| Luxury-Design® LED Ramp-Up Multilevel  Freezer Conveniences  Automatic Ice Maker with Ice Server Glass Shelves  Sliding Full-Width Freezer Baskets Sliding Half-Width Freezer Baskets Clear Fixed Door Bins Tilt-Out Wire Door Racks Ice Cream Shelf Soft Freeze" Bin Pizza Shelf                                                                                                                                                                                                                                                                                                                                                                                                                                                                                        | Yes 2 2 Luxury-Glide® 1 3  Yes Yes Yes                                                                                                                                       |
| Luxury-Design® LED Ramp-Up Multilevel  Freezer Conveniences  Automatic Ice Maker with Ice Server Glass Shelves  Sliding Full-Width Freezer Baskets Sliding Half-Width Freezer Baskets Clear Fixed Door Bins Tilt-Out Wire Door Racks Ice Cream Shelf Soft Freeze" Bin Pizza Shelf                                                                                                                                                                                                                                                                                                                                                                                                                                                                                        | Yes 2 2 Luxury-Glide® 1 3  Yes Yes                                                                                                                                           |
| Luxury-Design® LED Ramp-Up Multilevel  Freezer Conveniences  Automatic Ice Maker with Ice Server Glass Shelves  Sliding Full-Width Freezer Baskets Sliding Half-Width Freezer Baskets Clear Fixed Door Bins Tilt-Out Wire Door Racks Ice Cream Shelf Soft Freeze" Bin Pizza Shelf Luxury-Design® LED Ramp-Up Multilevel  Additional Features                                                                                                                                                                                                                                                                                                                                                                                                                             | Yes 2 2 Luxury-Glide® 1 3 Yes Yes Yes Yes Yes                                                                                                                                |
| Luxury-Design® LED Ramp-Up Multilevel  Freezer Conveniences  Automatic Ice Maker with Ice Server Glass Shelves  Sliding Full-Width Freezer Baskets Sliding Half-Width Freezer Baskets Clear Fixed Door Bins Tilt-Out Wire Door Racks Ice Cream Shelf Soft Freeze" Bin Pizza Shelf Luxury-Design® LED Ramp-Up Multilevel  Additional Features                                                                                                                                                                                                                                                                                                                                                                                                                             | Yes 2 2 Luxury-Glide® 1 3  Yes Yes Yes                                                                                                                                       |
| Luxury-Design® LED Ramp-Up Multilevel  Freezer Conveniences  Automatic Ice Maker with Ice Server Glass Shelves  Sliding Full-Width Freezer Baskets Sliding Half-Width Freezer Baskets Clear Fixed Door Bins Tilt-Out Wire Door Racks Ice Cream Shelf Soft Freeze™ Bin Pizza Shelf Luxury-Design® LED Ramp-Up Multilevel  Additional Features  ENERGY STAR®                                                                                                                                                                                                                                                                                                                                                                                                               | Yes 2 2 Luxury-Glide® 1 3 Yes Yes Yes Yes Yes                                                                                                                                |
| Luxury-Design® LED Ramp-Up Multilevel  Freezer Conveniences  Automatic Ice Maker with Ice Server Glass Shelves  Sliding Full-Width Freezer Baskets Sliding Half-Width Freezer Baskets Clear Fixed Door Bins Tilt-Out Wire Door Racks Ice Cream Shelf Soft Freeze" Bin Pizza Shelf Luxury-Design® LED Ramp-Up Multilevel  Additional Features  ENERGY STAR® Sabbath Mode (Star-K® Certified)                                                                                                                                                                                                                                                                                                                                                                              | Yes 2 2 Luxury-Glide® 1 3 Yes Yes Yes Yes Yes                                                                                                                                |
| Luxury-Design® LED Ramp-Up Multilevel  Freezer Conveniences  Automatic Ice Maker with Ice Server Glass Shelves  Sliding Full-Width Freezer Baskets  Sliding Full-Width Freezer Baskets  Clear Fixed Door Bins  Tilt-Out Wire Door Racks Ice Cream Shelf  Soft Freeze™ Bin  Pizza Shelf  Luxury-Design® LED Ramp-Up Multilevel  Additional Features  ENERGY STAR®  Sabbath Mode (Star-K® Certified)  Specifications                                                                                                                                                                                                                                                                                                                                                       | Yes 2 2 Luxury-Glide® 1 3 Yes Yes Yes Yes Yes                                                                                                                                |
| Luxury-Design® LED Ramp-Up Multilevel  Freezer Conveniences  Automatic Ice Maker with Ice Server Glass Shelves  Sliding Full-Width Freezer Baskets  Sliding Full-Width Freezer Baskets  Clear Fixed Door Bins  Tilt-Out Wire Door Racks Ice Cream Shelf  Soft Freeze™ Bin  Pizza Shelf  Luxury-Design® LED Ramp-Up Multilevel  Additional Features  ENERGY STAR®  Sabbath Mode (Star-K® Certified)  Specifications                                                                                                                                                                                                                                                                                                                                                       | Yes 2 2 Luxury-Glide® 1 3 Yes Yes Yes Yes Yes                                                                                                                                |
| Luxury-Design® LED Ramp-Up Multilevel  Freezer Conveniences  Automatic Ice Maker with Ice Server  Glass Shelves  Sliding Full-Width Freezer Baskets  Sliding Full-Width Freezer Baskets  Sliding Full-Width Freezer Baskets  Clear Fixed Door Bins  Tilt-Out Wire Door Racks  Ice Cream Shelf  Soft Freeze** Bin  Pizza Shelf  Luxury-Design® LED Ramp-Up Multilevel  Additional Features  ENERGY STAR®  Sabbath Mode (Star-K® Certified)  Specifications  Color -  Stainless Steel                                                                                                                                                                                                                                                                                      | Yes 2 2 Luxury-Glide® 1 3 Yes Yes Yes Yes Yes Yes Yes Yes                                                                                                                    |
| Luxury-Design® LED Ramp-Up Multilevel  Freezer Conveniences  Automatic Ice Maker with Ice Server Glass Shelves  Sliding Full-Width Freezer Baskets Sliding Half-Width Freezer Baskets Clear Fixed Door Bins Tilt-Out Wire Door Racks Ice Cream Shelf Soft Freeze" Bin Pizza Shelf Luxury-Design® LED Ramp-Up Multilevel  Additional Features ENERGY STAR® Sabbath Mode (Star-K® Certified)  Specifications Color – Stainless Steel Product Dimensions –                                                                                                                                                                                                                                                                                                                  | Yes 2 2 Luxury-Glide® 1 3 Yes Yes Yes Yes Yes Yes Yes Yes                                                                                                                    |
| Luxury-Design® LED Ramp-Up Multilevel  Freezer Conveniences  Automatic Ice Maker with Ice Server Glass Shelves  Sliding Full-Width Freezer Baskets Sliding Full-Width Freezer Baskets Clear Fixed Door Bins Tilt-Out Wire Door Racks Ice Cream Shelf Soft Freeze™ Bin Pizza Shelf Luxury-Design® LED Ramp-Up Multilevel  Additional Features  ENERGY STAR® Sabbath Mode (Star-K® Certified)  Specifications Color — Stainless Steel Product Dimensions — Height (with Hinges and 3/8* Rollers)                                                                                                                                                                                                                                                                           | Yes 2 2 Luxury-Glide® 1 3 Yes Yes Yes Yes Yes Yes S 69-1/2®                                                                                                                  |
| Luxury-Design® LED Ramp-Up Multilevel  Freezer Conveniences  Automatic Ice Maker with Ice Server Glass Shelves  Sliding Full-Width Freezer Baskets Sliding Half-Width Freezer Baskets Clear Fixed Door Bins Tilt-Out Wire Door Racks Ice Cream Shelf Soft Freeze" Bin Pizza Shelf Luxury-Design® LED Ramp-Up Multilevel  Additional Features ENERGY STAR® Sabbath Mode (Star-K® Certified)  Specifications Color – Stainless Steel Product Dimensions –                                                                                                                                                                                                                                                                                                                  | Yes 2 2 Luxury-Glide® 1 3 3 Yes Yes Yes Yes Yes Yes S 69-1/2* 35-5/8*/36* 33**                                                                                               |
| Luxury-Design® LED Ramp-Up Multilevel  Freezer Conveniences  Automatic Ice Maker with Ice Server Glass Shelves  Sliding Full-Width Freezer Baskets Sliding Full-Width Freezer Baskets Clear Fixed Door Bins Tilt-Out Wire Door Racks Ice Cream Shelf Soft Freeze** Bin Pizza Shelf Luxury-Design® LED Ramp-Up Multilevel  Additional Features ENERGY STAR® Sabbath Mode (Star-K® Certified)  Specifications Color — Stainless Steel Product Dimensions — Height (with Hinges and 3/8* Rollers) Cabinet Width/Door Width Depth (to Center of Arc) (with 90° Door Open)                                                                                                                                                                                                    | Yes 2 2 Luxury-Glide® 1 3 3 Yes Yes Yes Yes Yes Yes S 69-1/2® 35-38" 49-7/8"                                                                                                 |
| Luxury-Design® LED Ramp-Up Multilevel  Freezer Conveniences  Automatic Ice Maker with Ice Server Glass Shelves  Sliding Full-Width Freezer Baskets Sliding Half-Width Freezer Baskets Clear Fixed Door Bins Tilt-Out Wire Door Racks Ice Cream Shelf Soft Freeze™ Bin Pizza Shelf Luxury-Design® LED Ramp-Up Multilevel  Additional Features  ENERGY STAR® Sabbath Mode (Star-K® Certified)  Specifications Color – Stainless Steel Product Dimensions – Height (with Hinges and 3/8* Rollers) Cabinet Width/Door Width Depth (to Center of Arc) (with 90° Door Open) Power Supply Connection Location                                                                                                                                                                   | Yes 2 2 Luxury-Glide® 1 3 Yes Yes Yes Yes Yes Yes S 69-1/2° 35-5/8°/36° 33° 49-7/8° Right Bottom Rear                                                                        |
| Luxury-Design® LED Ramp-Up Multilevel  Freezer Conveniences  Automatic Ice Maker with Ice Server  Glass Shelves  Sliding Full-Width Freezer Baskets  Sliding Full-Width Freezer Baskets  Sliding Full-Width Freezer Baskets  Clear Fixed Door Bins  Tilt-Out Wire Door Racks  Ice Cream Shelf  Soft Freeze" Bin  Pizza Shelf  Luxury-Design® LED Ramp-Up Multilevel  Additional Features  ENERGY STAR®  Sabbath Mode (Star-K® Certified)  Specifications  Color –  Stainless Steel  Product Dimensions –  Height (with Hinges and 3/8" Rollers)  Cabinet Width/Door Width  Depth (to Center of Arc)  (with 90° Door Open)  Power Supply Connection Location  Water Inlet Location                                                                                        | Yes 2 2 Luxury-Glide® 1 3 3 Yes Yes Yes Yes Yes Yes S 69-1/2° 35-5/8°/36° 33° 49-7/8° Right Bottom Rear Left Bottom Rear                                                     |
| Luxury-Design® LED Ramp-Up Multilevel  Freezer Conveniences  Automatic Ice Maker with Ice Server Glass Shelves  Sliding Full-Width Freezer Baskets  Sliding Full-Width Freezer Baskets  Clear Fixed Door Bins  Tilt-Out Wire Door Racks  Ice Cream Shelf  Soft Freeze* Bin  Pizza Shelf  Luxury-Design® LED Ramp-Up Multilevel  Additional Features  ENERGY STAR®  Sabbath Mode (Star-K® Certified)  Specifications  Color -  Stainless Steel  Product Dimensions -  Height (with Hinges and 3/8* Rollers)  Cabinet Width/Door Width  Depth (to Center of Arc)  (with 90* Door Open)  Power Supply Connection Location  Water Inlet Location  Voltage Rating                                                                                                             | Yes 2 2 Luxury-Glide® 1 3 3 Yes Yes Yes Yes Yes Yes 3-1/2* 35-1/2* 35-1/8*/36* 35-1/8* Right Bottom Rear Left Bottom Rear 120V/60 Hz/15 or 20A                               |
| Luxury-Design® LED Ramp-Up Multilevel  Freezer Conveniences  Automatic Ice Maker with Ice Server Glass Shelves  Sliding Full-Width Freezer Baskets Sliding Full-Width Freezer Baskets Clear Fixed Door Bins Tilt-Out Wire Door Racks Ice Cream Shelf Soft Freeze** Bin Pizza Shelf Luxury-Design® LED Ramp-Up Multilevel  Additional Features ENERGY STAR® Sabbath Mode (Star-K® Certified)  Specifications Color — Stainless Steel Product Dimensions — Height (with Hinges and 3/8* Rollers) Cabinet Width/Door Width Depth (to Center of Arc) (with 90° Door Open) Power Supply Connection Location Water Inlet Location Voltage Rating Connected Load (kW Rating) @ 120 Volts*                                                                                       | Yes 2 2 Luxury-Glide® 1 3 3 Yes Yes Yes Yes Yes Yes 4 5 69-1/2® 35-58*/36* 33* 49-7/8* Right Bottom Rear Let Bottom Rear Let DV/60 Hz/15 or 20A 1.02                         |
| Luxury-Design® LED Ramp-Up Multilevel  Freezer Conveniences  Automatic Ice Maker with Ice Server Glass Shelves  Sliding Full-Width Freezer Baskets  Sliding Full-Width Freezer Baskets  Sliding Full-Width Freezer Baskets  Clear Fixed Door Bins Tilt-Out Wire Door Racks Ice Cream Shelf  Soft Freeze™ Bin Pizza Shelf  Luxury-Design® LED Ramp-Up Multilevel  Additional Features  ENERGY STAR®  Sabbath Mode (Star-K® Certified)  Specifications  Color -  Stainless Steel  Product Dimensions -  Height (with Hinges and 3/8" Rollers)  Cabinet Width / Door Width  Depth (to Center of Arc) (with 90° Door Open)  Power Supply Connection Location  Water Inlet Location  Voltage Rating  Connected Load (kW Rating) @ 120 Volts*  Minimum Circuit Required (Amps) | Yes 2 2 Luxury-Glide® 1 3 3 Yes Yes Yes Yes Yes Yes Yes A S 69-1/2° 35-5/8"/36" 33" 49-7/8" Right Bottom Rear Left Doltom Rear Left Doltom Rear 120V/60 Hz/15 or 20A 1.02 15 |
| Luxury-Design® LED Ramp-Up Multilevel  Freezer Conveniences  Automatic Ice Maker with Ice Server Glass Shelves  Sliding Full-Width Freezer Baskets Sliding Full-Width Freezer Baskets Clear Fixed Door Bins Tilt-Out Wire Door Racks Ice Cream Shelf Soft Freeze** Bin Pizza Shelf Luxury-Design® LED Ramp-Up Multilevel  Additional Features ENERGY STAR® Sabbath Mode (Star-K® Certified)  Specifications Color — Stainless Steel Product Dimensions — Height (with Hinges and 3/8* Rollers) Cabinet Width/Door Width Depth (to Center of Arc) (with 90° Door Open) Power Supply Connection Location Water Inlet Location Voltage Rating Connected Load (kW Rating) @ 120 Volts*                                                                                       | Yes 2 2 Luxury-Glide® 1 3  Yes Yes Yes Yes Yes Yes Yes  Yes Yes  And                                                                     |

# **Side-By-Side Refrigerator Specifications**

- Product Weight 325 Lbs.
- An electrical supply with grounded three-prong receptacle is required. The power supply circuit must be installed in accordance with current edition of National Electrical Code (NFPA 70) and local codes & ordinances.
- Voltage Rating 120V/60 Hz/15 or 20 Amps
- Connected Load (kW Rating) @ 120 Volts = 1.02 kW
- Amps @ 120 Volts = 8.5 Amps
- Always consult local and national electric & plumbing codes.
- Floor should be level surface of hard material, capable of supporting fully loaded refrigerator.
- When installing refrigerator adjacent to wall, cabinet or other appliance
  that extends beyond front edge of unit, 20" minimum clearance
  recommended to allow for optimum 120° to 180° door swing, providing
  complete drawer/crisper access and removal. (Absolute 4-1/2"
  minimum clearance will ONLY allow for 90° door swing which will provide
  drawer/crisper access with restricted removal.)
- To ensure optimum performance, avoid installing in direct sunlight or close proximity to range, dishwasher or other heat source.

USA • 10200 David Taylor Drive • Charlotte, NC 28262 • 1-877-4electrolux (1-877-435-3287) • electroluxappliances.com

- For proper ventilation, front grille MUST remain unobstructed.
- · Recess electrical outlet when possible.
- Water recess on rear wall recommended to prevent water line damage.
- Water Pressure Cold water line must provide between 30 and 100 pounds per square inch (psi).
- Copper tubing with 1/4" O.D. recommended for water supply line with length equal to distance from rear of unit to household water supply line plus 7 additional feet. Optional Water Supply Installation Kits available.
- Adjustable front rollers to assist with door alignment.

#### "Built-In Look" Specifications

- Minimum opening of 70-1/4" H x 36" W x 28-7/8" D required to allow for ease of installation, proper air circulation, and plumbing/electrical connections
- Remove all wall/floor molding prior to installation.

Note: For planning purposes only. Refer to Product Installation Guide on the web at electroluxappliances.com for detailed instructions.