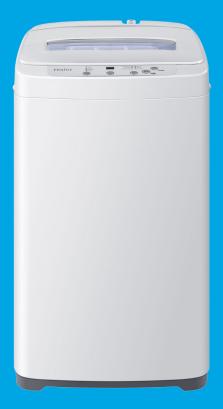

# Haier

# 1.5 Cubic Foot Large Capacity Portable Washer

HLP24E



# Signature Features

## **Quick Connect Sink Adapter**

Supplied with sink adapter that enables the connection of the water hose to the faucet

# **Adjustable Leveling Feet**

Provides flexibility to account for varying surface levels

#### Stainless Steel Wash Basket

Delivers durability in a basket that doesn't peel, crack, or snag fabrics

# Lift and Carry Handles on Cabinet

Makes unit relocation easier

## **Available**

#### **Unit Specifications**

Width 19 11/16" Depth 20 1/12" Height 35 1/2" Weight 43 lbs.

<u>UPC</u> 688057397870

## **More Easy-To-Use Features**

- Stainless Steel Wash Basket
- Pulsator Wash System
- Wash Tub Suspension System
- 700 RPM Maximum Spin Speed
- Clear Hinged Lid
- Electronic Control
- 3 Wash Cycles (Heavy, Normal, Quick)
- 3 Water Levels
- Faucet