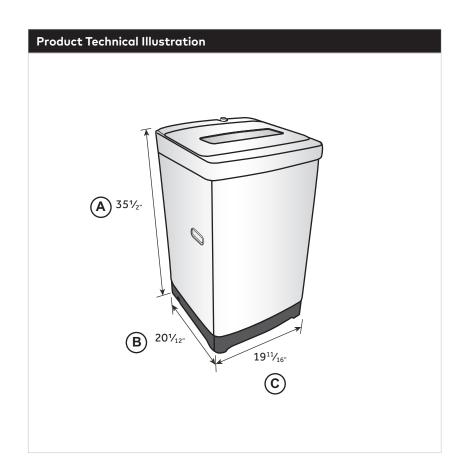

#### **Unit Specifications**

Width 19 11/16" Depth 20 1/12" Height 35 1/2" Weight 43 lbs.

<u>UPC</u> 688057397870

# 1.5 Cubic Foot Large Capacity Portable Washer

HLP24E

| Letter | Overall Dimensions | in.       |
|--------|--------------------|-----------|
| А      | Height             | 35 1/2"   |
| В      | Depth              | 20 1/2"   |
| С      | Width              | 19 11/16" |