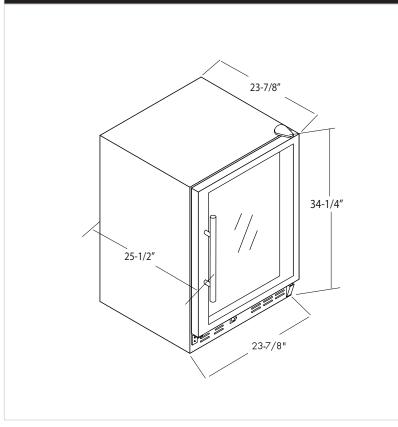

#### **Unit Specifications**

| Vidth  | 23 7/8″      |
|--------|--------------|
| Depth  | 25 1/2″      |
| leight | 34 1/4″      |
| Veight | 121.5 lbs.   |
| JPC    | 688057381978 |

## 5.83 Cubic Foot Built-In Beverage Center

BC100GS

| Letter                    | Cutout Dimension      |            | in.                |  |
|---------------------------|-----------------------|------------|--------------------|--|
| А                         | Height                |            | 35″                |  |
| В                         | Depth                 |            | 24"                |  |
| С                         | Width                 |            | 24"                |  |
| D                         | Depth (door open 90°) |            | 46 3/8"            |  |
| Power Requirements        |                       |            |                    |  |
| Electrical Rating         |                       | 115V, 60Hz |                    |  |
| Overall Packaging Details |                       |            |                    |  |
| Packaging                 |                       |            | lb./in.            |  |
| Gross Weight              |                       |            | 163.7 lbs.         |  |
| Dimensions                |                       | W          | 26 1/4"<br>28 1/4" |  |
|                           |                       | H          | 37 1/4"            |  |

### **Product Technical Illustration**