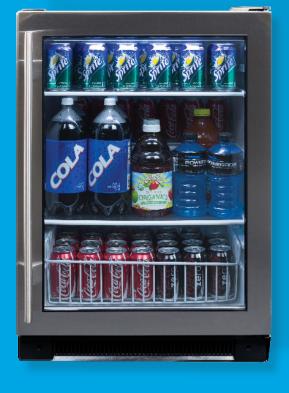

#### More Easy-To-Use Features

- Stores up to 150 Cans
- 2 Glass Shelves
- Fold Away Shelf
- Temperature Range 34° 50°
  Fahrenheit
- Sabbath Mode
- Door Ajar Alarm
- Storage Basket
- Zero Degree Door Clearance
- S/S Door w/ 3/4" Pro Style Handle
- Reversible Door
- Soft Lighting (Auto/Manual)
- Electronic Controls (Celsius/Fahrenheit)