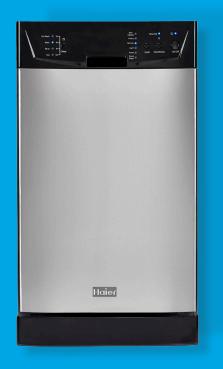

### 18" Built-In Dishwasher

HDBC100AFS

#### **Available Finishes**

Stainless Steel