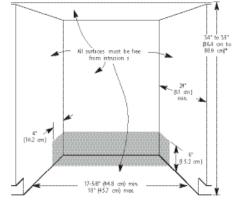

# Haier

| Letter                    | Cutout Dimension |             |                           | in.     |  |
|---------------------------|------------------|-------------|---------------------------|---------|--|
| А                         | Height           |             |                           | 34"     |  |
| В                         | Depth            |             |                           | 24″     |  |
| С                         | Width            |             |                           | 17 5/8″ |  |
| Overall Packaging Details |                  |             |                           |         |  |
| Packaging                 |                  |             | lb./in.                   |         |  |
| Gross Weight              |                  |             | 63.93 lbs.                |         |  |
| Dimensions                |                  | W<br>D<br>H | 19 1/2"<br>24"<br>34 1/4" |         |  |
| Power Requirements        |                  |             |                           |         |  |
| Electrical Rating         |                  | 120V, 60Hz  |                           |         |  |
| Energy Use                |                  | 265kWh      |                           |         |  |

#### Product Technical Illustration

#### **General Appliance Information**

Please read all installation details and instructions before use.