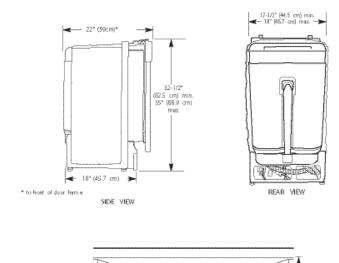

#### **Unit Specifications**

| Nidth  | 17 1/2″      |
|--------|--------------|
| Depth  | 22 1/8″      |
| leight | 32 1/4″      |
| Neight | 53 lbs.      |
| JPC    | 688057397344 |

# Haier

| Letter                    | Cutout Dimension |             |                           | in.     |  |
|---------------------------|------------------|-------------|---------------------------|---------|--|
| А                         | Height           |             |                           | 34"     |  |
| В                         | Depth            |             |                           | 24″     |  |
| С                         | Width            |             |                           | 17 5/8″ |  |
| Overall Packaging Details |                  |             |                           |         |  |
| Packaging                 |                  |             | lb./in.                   |         |  |
| Gross Weight              |                  |             | 63.93 lbs.                |         |  |
| Dimensions                |                  | W<br>D<br>H | 19 1/2"<br>24"<br>34 1/4" |         |  |
| Power Requirements        |                  |             |                           |         |  |
| Electrical Rating         |                  | 120V, 60Hz  |                           |         |  |
| Energy Use                |                  | 265kWh      |                           |         |  |

#### Product Technical Illustration