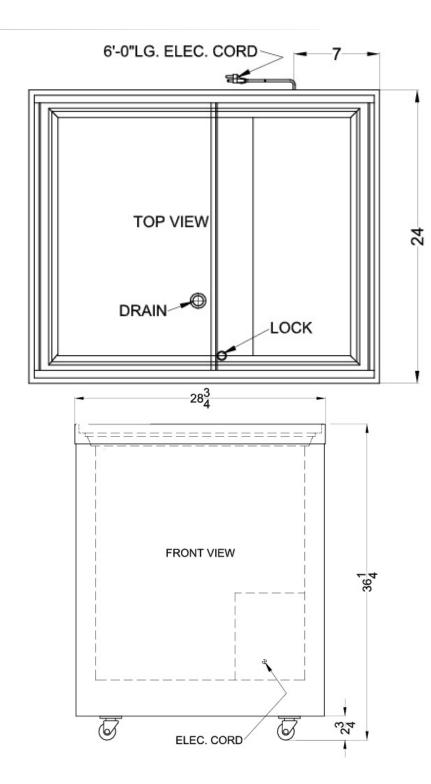

## SCF632DT Specifications:

| Height                     | 35.0"          |
|----------------------------|----------------|
| Width                      | 29.0"          |
| Depth                      | 24.0"          |
| Capacity                   | 6.5 cu.ft.     |
| Shipping Weight            | 127.0 lbs.     |
| Voltage/Frequency          | 115 V AC/60 Hz |
| US Electrical Safety       | ETL            |
| Canadian Electrical Safety | ETL-C          |
| Door Swing                 | Sliding        |
| Temperature Range          | 0° to 5°F      |
| Defrost Type               | Manual         |
| Thermostat Type            | Digital        |
| Compressor Warranty        | 5 Years        |
| Parts/Labor Warranty       | 1 Year         |
| Sanitation                 | ETL-S          |