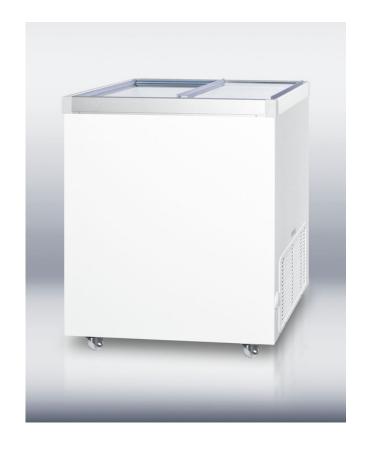

## SCF632DT

35.0" x 29.0" x 24.0" (H x W x D)

Full-sized commercial storage freezer with sliding glass lid and digital thermostat

## Highlights:

Commercially listed to NSF-7 standards

Digital controls offer easy and intuitive temperature management

Factory-installed lock provides security you can count on

Tempered glass lid offers full view of stored products

| Commercially approved      | ETL-S listed to NSF-7 Standards for use in commercial establishments                  |
|----------------------------|---------------------------------------------------------------------------------------|
| Digital thermostat         | Electronic controls for more precise temperature management                           |
| Manual defrost             | Static cooling system for improved temperature stability; temperature range: 0 to 5°F |
| Sliding glass lid          | Strong tempered glass provides full view                                              |
| Factory installed lock     | Trusted security with a keyed lock on the lid                                         |
| Hammered aluminum interior | Durable and easy to clean                                                             |
| Casters                    | Heavy duty wheels for smooth mobility                                                 |
| Fan-cooled compressor      | Offers improved temperature performance throughout the interior                       |
| 100% CFC Free              | Environmentally friendly design with no ozone-damaging chemicals                      |