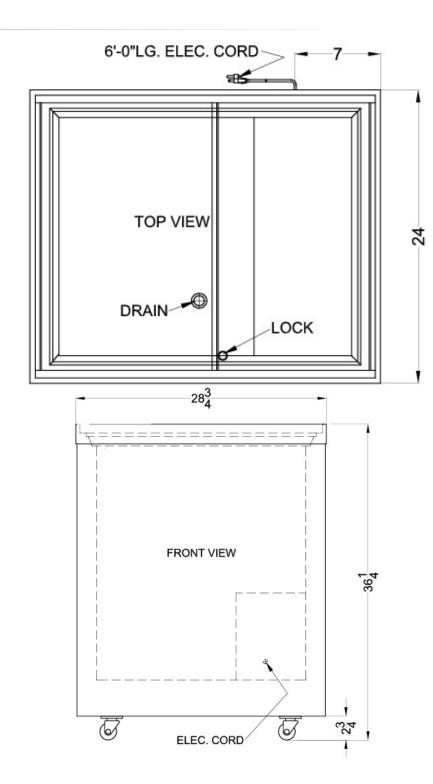

## SCF632DT Specifications:

| Height                     | 35.0"          |
|----------------------------|----------------|
| Width                      | 29.0"          |
| Depth                      | 24.0"          |
| Capacity                   | 6.5 cu.ft.     |
| Shipping Weight            | 127.0 lbs.     |
| Voltage/Frequency          | 115 V AC/60 Hz |
| Canadian Electrical Safety | ETL-C          |
| US Electrical Safety       | ETL            |
| Door Swing                 | Sliding        |
| Defrost Type               | Manual         |
| Temperature Range          | 0° to 5°F      |
| Thermostat Type            | Digital        |
| Compressor Warranty        | 5 Years        |
| Parts/Labor Warranty       | 1 Year         |
| Sanitation                 | ETL-S          |