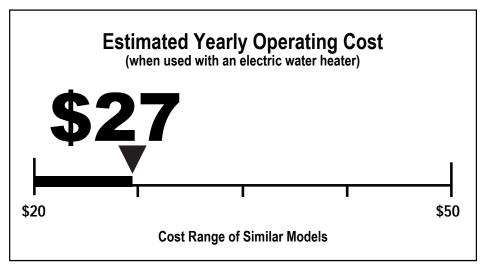

**260** kWh

**Estimated Yearly Electricity Use** 

**\$23** 

Estimated Yearly Operating Cost (when used with a natural gas water heater)

Your cost will depend on your utility rates and use.

- Cost range based only on standard capacity models.
- Estimated operating cost based on four wash loads a week and a 2007 national average electricity cost of 10.65 cents per kWh and natural gas cost of \$1.218 per therm.
- For more information, visit www.ftc.gov/appliances.