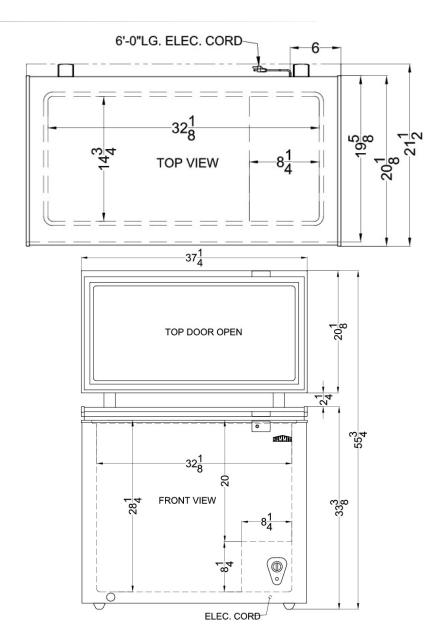

## Specifications:

| Height                     | 33.38"         |
|----------------------------|----------------|
| Width                      | 37.25"         |
| Depth                      | 21.5"          |
| Capacity                   | 7.0 cu.ft.     |
| Interior Height 1          | 28.25"         |
| Interior Width 1           | 32.13"         |
| Interior Depth 1           | 14.75"         |
| Comp Step Height           | 8.25"          |
| Comp Step Width            | 8.25"          |
| Comp Step Depth            | 8.25"          |
| Weight                     | 84.0 lbs.      |
| Canadian Electrical Safety | ULC            |
| Energy Usage/Year          | 277.0 kWh/year |
| Voltage/Frequency          | 115 V AC/60 Hz |
| Amps                       | 1.35           |
| US Electrical Safety       | UL             |
| Door Swing                 | Lift-up        |
| Defrost Type               | Manual         |
| Condensor Location         | N/A            |
| Thermostat Type            | Dial           |
| Low Side PSI               | 88.0           |
| Freon Oz                   | 3.53           |
| Refrigerant Type           | R134a          |
| High Side PSI              | 290.0          |
| Parts/Labor Warranty       | 1 Year         |
| Compressor Warranty        | 5 Years        |