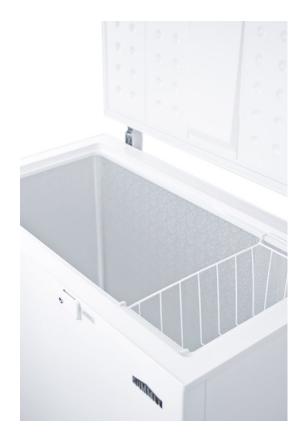

## CF07L

7 cu.ft. manual defrost chest freezer with lock

Highlights:

7 cu.ft. capacity

Lock on lid provides dependable security

Counterbalanced hinges allow easy loading

| Mid-sized chest freezer | 7 cu.ft. of capacity inside                                               |
|-------------------------|---------------------------------------------------------------------------|
| Lock                    | Secure storage with a keyed lock on the lid                               |
| Counterbalanced hinges  | Allows the lid to remain opened when lifted to 90°                        |
| Basket                  | Wired basket for storage convenience                                      |
| Adjustable thermostat   | Front-located dial thermostat for easy temperature management             |
| Manual defrost          | Static cooling system                                                     |
| Drain                   | Conveniently located for easy defrosting                                  |
| 100% CFC free           | Environmentally friendly design does not contain ozone-damaging chemicals |