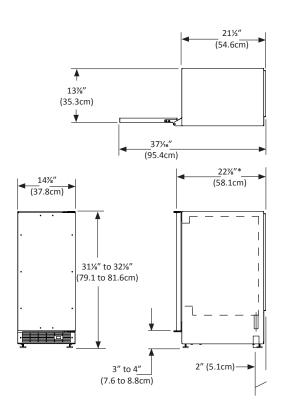

#### **Product Dimensions**

14%'' W x 31%'' H x 25 %'' D (including handle)

| Temperature Range       | NA                                |
|-------------------------|-----------------------------------|
| Lock                    | NA                                |
| Electrical Requirements | 120V / 60Hz / 15A                 |
| Length of Power Cord    | 5'                                |
| Product Dimensions      | 14 %" W x 31 ½" H x 21 ½" D       |
| Depth to Front of Door  | 23 5⁄8"                           |
| Depth to Handle         | 25 1⁄2"                           |
| Depth with door at 90°  | 37 <sup>1</sup> / <sub>16</sub> " |
| Shipping Weight         | 120 lbs                           |
| Finishes                | SS                                |