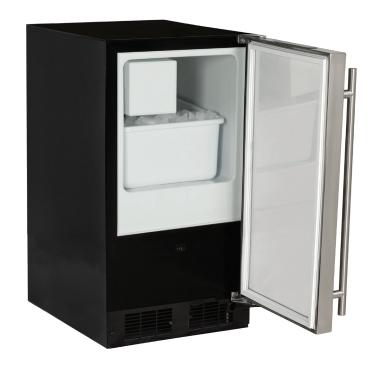

# 15" Marvel Low Profile Crescent Ice Machine ADA Height

Model # MA15CRS1\*\*

- Produces up to 7 lbs of crescent ice in 24 hours and stores up to 15 lbs
- Low profile, ADA height allows for universal installation applications, both commercial and residential
- No pump or drain required. Includes 20' non-kink drain hose and clamp
- Insulated thermal-efficient cabinet
- Removable ice bucket for easy cleaning
- Close Door Assist System<sup>™</sup> gently and automatically closes door
- 4" black adjustable toe kick
- 1-year warranty

## **Storage Capacity**

Up to 15 lbs of crescent ice

#### **Product Dimensions**

14%'' W x 31%'' H x 25 %'' D (including handle)