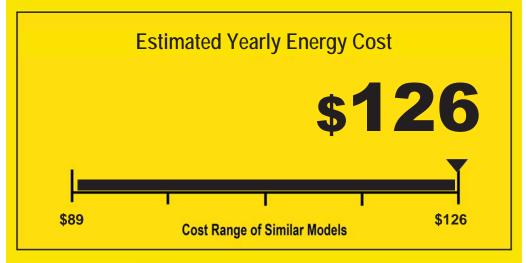

8.6

**Energy Efficiency Ratio** 

Your cost will depend on your utility rates and use.

- Cost range based only on models of similar capacity WITH REVERSE CYCLE WITHOUT LOUVERED SIDES
- Estimated energy cost based on a national average electricity cost of 12 cents per kWh and a seasonal use of 8 hours a day over a 3 month period.
- For more information, visit www.ftc.gov/energy.