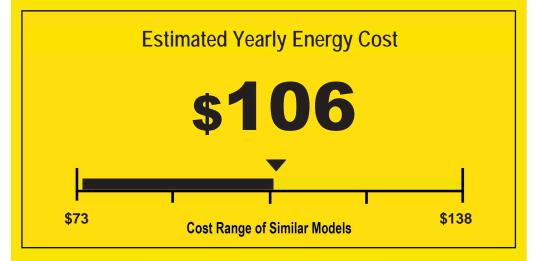

9.8 **Energy Efficiency Ratio** 

Your cost will depend on your utility rates and use.

- Cost range based only on models of similar capacity WITHOUT REVERSE CYCLE WITHOUT LOUVERED SIDES
- Estimated energy cost based on a national average electricity cost of 12 cents per kWh and a seasonal use of 8 hours a day over a 3 month period.
- For more information, visit www.ftc.gov/energy.