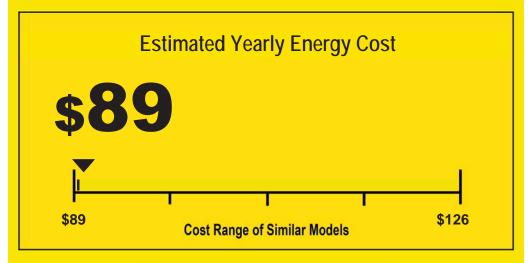

9.4 **Energy Efficiency Ratio** 

Your cost will depend on your utility rates and use.

- Cost range based only on models of similar capacity WITH REVERSE CYCLE WITHOUT LOUVERED SIDES
- Estimated energy cost based on a national average electricity cost of 12 cents per kWh and a seasonal use of 8 hours a day over a 3 month period.
- For more information, visit www.ftc.gov/energy.