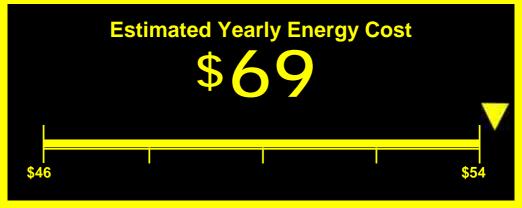

## EFERGULDE Refrigerator-Freezer • Automatic Defrost Model: DYF30BFBPL

Compare ONLY to other labels with yellow numbers.

Labels with yellow numbers are based on the same test procedures.

575 kWh
Estimated Yearly Electricity Use

- · Your cost will depend on your utility rates and use.
- Cost range based only on models of similar capacity with automatic defrost, bottom-mounted freezer and without through-the-door ice.
- Estimated energy cost based on a national average electricity cost of 12 cents per kWh.