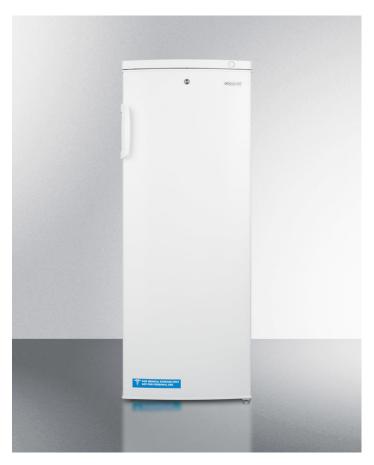

## **UF877L**

57" x 21.5" x 22.5" (H x W x D)

Slim upright manual defrost all-freezer with lock for general purpose use

## **Highlights:**

Uniquely sized just under 22" wide

Manual defrost operation

Factory installed lock offers security you can count on

Includes five interior shelves for easy storage