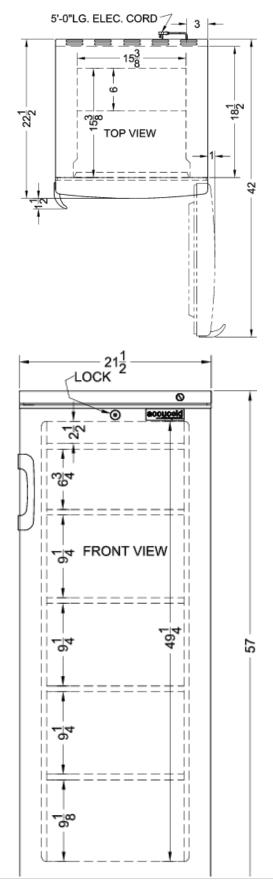

## **UF877L**

57" x 21.5" x 22.5" (H x W x D)

Slim upright manual defrost all-freezer with lock for general purpose use

## **Product Features:**

| Slim fit                              | Sized just under 22" wide for an easy fit in small facilities                               |  |
|---------------------------------------|---------------------------------------------------------------------------------------------|--|
| Factory installed lock                | Keyed lock ensures a secure interior                                                        |  |
| Manual defrost                        | Static cooling for added temperature stability                                              |  |
| Fixed wire shelves with cooling coils | Five shelves offer convenient storage, with cooling technology to ensure proper circulation |  |
| Reversible door                       | User-reversible door swing for added flexibility                                            |  |
| Flat door liner                       | No interior door shelves as recommended by the CDC                                          |  |
| Sealed back                           | No exposed coils in back for easier cleanup                                                 |  |
| 100% CFC free                         | Environmentally friendly design without ozone-damaging chemicals                            |  |