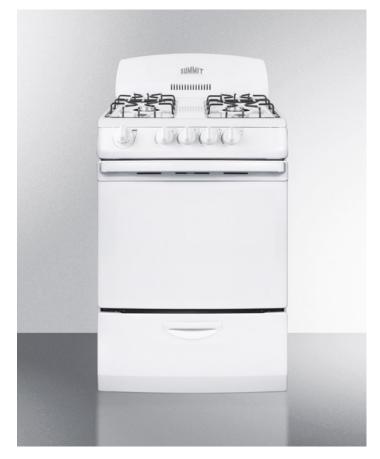

#### 43" x 24" x 24" (H x W x D)

24" wide gas range in white with electronic ignition and high backguard

#### **Highlights:**

Slim 24" width is ideal for any space-challenged kitchen

Classic white-on-white finish includes color-matched knobs and handle

Made in North America

Lower broiler compartment for even heating