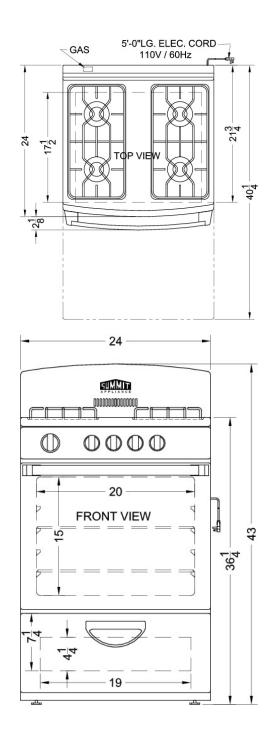

### **RG244W Specifications:**

| Overview               |                |  |
|------------------------|----------------|--|
| Height                 | 43.0"          |  |
| Width                  | 24.0"          |  |
| Depth                  | 24.0"          |  |
| Depth with Handle      | 26.13"         |  |
| Depth with door at 90° | 40.25"         |  |
| Door                   | White          |  |
| Cabinet                | White          |  |
| US Electrical Safety   | CSA            |  |
| Amps                   | 5.0            |  |
| Voltage/Frequency      | 115 V AC/60 Hz |  |
| Shipping Weight        | 155.0 lbs.     |  |
| Parts & Labor Warranty | 1 Year         |  |
| Gas Range              |                |  |
| LP Convertible         | Yes            |  |
| Oven Capacity          | 3.0cu.ft       |  |
| Cooktop Surface        | Metal          |  |
| Burner Type            | Open           |  |
| Number of Burners      | 4              |  |
| Burner #1 BTU          | 9100.0         |  |
| Burner Controls        | Dial           |  |
| Oven Controls          | Dial           |  |
| Backguard              | Yes            |  |
| Cleaning Type          | Manual         |  |
| Oven Rack Qty          | 2              |  |
| Oven Interior Height   | 15.0"          |  |
| Oven Interior Width    | 20.0"          |  |
| Oven Interior Depth    | 17.5"          |  |
| Broiler Location       | Below Oven     |  |